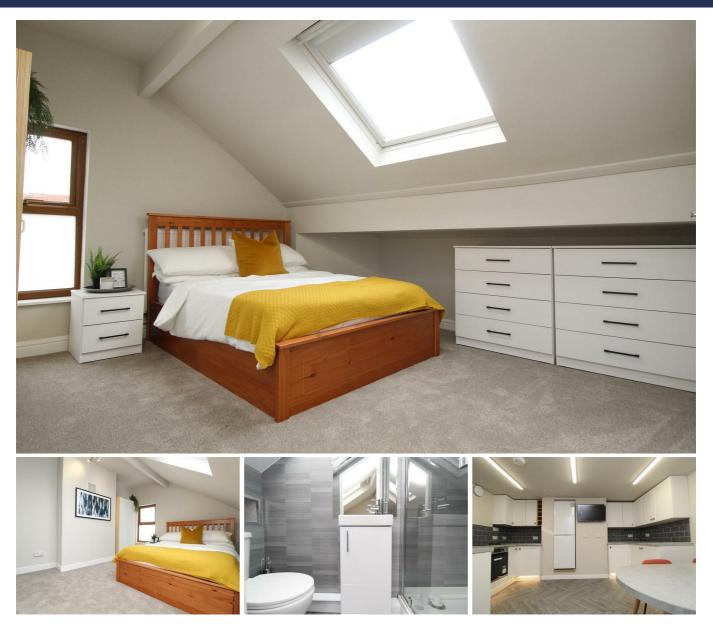

## Room 6, 24 Grosmont Terrace, Leeds, LS13 3NY

AVAILABLE NOW! All bills included.

A fully furnished bedroom with ensuite to rent in a stunning shared house in LS13.

The room contains new furnishings, fittings and decor. A large Ottoman-style double bed is included for additional storage. Blackout blinds are fitted to the Velux window.

The house contains a shared kitchen and dining room with new appliances and laundry area.

Grosmont Terrace is a quiet cul de sac with on street parking available. Bramley Train Station is 0.5 miles away.