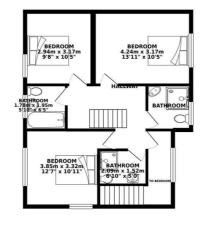

## 1ST FLOOR 57.98 sq. m. ( 624.05 sq. ft. )

TOTAL FLOOR AREA : 160.58 sq. m. ( 1728.43 sq. ft. ) approx. While very attempt has been made to ensure the accuracy of the floorplan cortained here, measurements of doors, windows, crosm and any other linear are approximate and no responsibility is taken for any error, omission or mis-statement. This plan is for illustrative purposes only and should be used as such by any prospective purchaser. The services, systems and applicates shown have no these netsed and no guarantee as to their operability or efficiency can be given. Made with Metropic & 2019