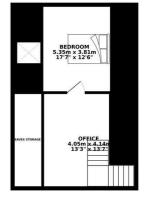

## 1ST FLOOR 57.98 sq. m. ( 624.05 sq. ft. )

TOTAL FLOOR AREA : 160.58 sq. m. ( 1728.43 sq. ft. ) approx. While very attempt has been made to ensure the accuracy of the floorplan cortained here, measurements of doors, windows, crosm and any other linear are approximate and no responsibility is taken for any error, omission or mis-statement. This plan is for illustrative purposes only and should be used as such by any prospective purchaser. The services, systems and applicates shown have no these netsed and no guarantee as to their operability or efficiency can be given. Made with Metropic & 2019