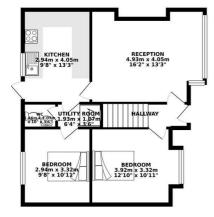

## 1ST FLOOR 57.98 sq. m. ( 624.05 sq. ft. )

TOTAL FLOOR AREA : 160.58 sq. m. ( 1728.43 sq. ft. ) approx. While very attempt has been made to ensure the accuracy of the floorplan cortained here, measurements of doors, windows, crosm and any other linear are approximate and no responsibility is taken for any error, omission or mis-statement. This plan is for illustrative purposes only and should be used as such by any prospective purchaser. The services, systems and applicates shown have no these netsed and no guarantee as to their operability or efficiency can be given. Made with Metropic & 2019