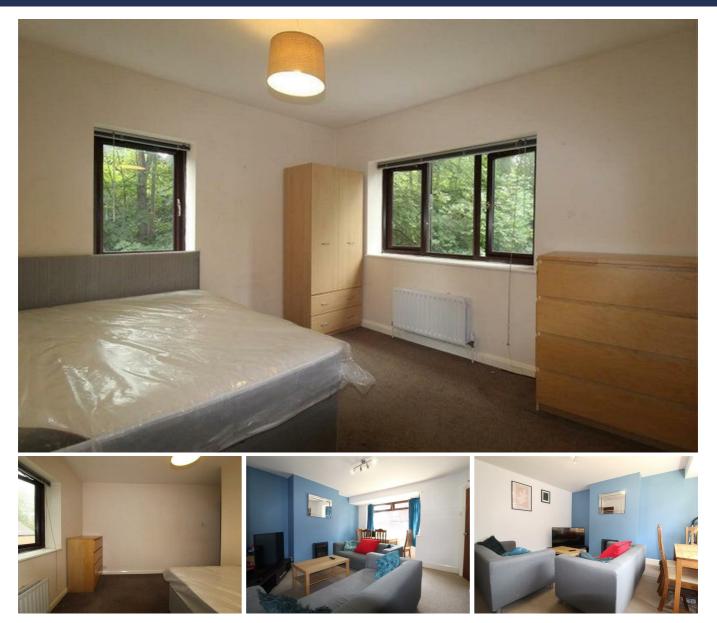

## Room 4, 16 Vicarage Terrace, Leeds, West Yorkshire, LS5 3HL

AVAILABLE 1st June 2025 - all bills included

A fully furnished double bedroom in a shared house in Kirkstall.

The first floor bedroom has a large double bed, ample wardrobe storage and a desk.

The house benefits from a private rear garden, living room and large separate kitchen, three bathrooms with one separate WC and a secure bike storage.

Vicarage Terrace is located less that 0.2 miles from Headingley train station, with regular bus routes towards the city centre at the end of the street. On street parking is available and Morrisons is less than half a mile away.