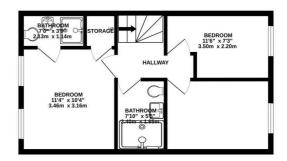

Upstairs, the master bedroom has two large windows and an ensuite shower room. There is a second double bedroom and a third room, currently used as an office. A boarded loft is used for extra storage.

£250,000

GROUND FLOOR 411 sq.ft. (38.2 sq.m.) approx. 1ST FLOOR 411 sq.ft. (38.2 sq.m.) approx.

## TOTAL FLOOR AREA: 822 sq.ft. (76.4 sq.m.) approx.

White every attempt has been made to ensure the accuracy of the Soophan contained here, measurement of droors, windows, crosms and any other items are approximate and for responsibility is taken for any enror, omission or mis-statement. This plan is for illustrative purposes only and should be used as such by any prospective purchaser. The services, systems and appliances shown have not been tested and no guarante as to their operability or efficiency can be gilven.