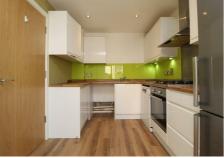

## 21 Ashley Green, Leeds, LS12 4EW

Built in 2017, this modern home in Upper Wortley is ideal for a small family. The entrance hallway provides access to a recently installed shower room, a kitchen dining room and a reception room. The kitchen has a gos hob and ample overhead storage, with a dining area overlooking the front drive. The reception room benefits from lots of natural light and allows French-window access to the south-facing back garden.