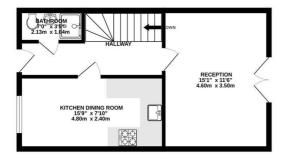

## 21 Ashley Green, Leeds, LS12 4EW

Built in 2017, this modern home in Upper Wortley is ideal for a small family. The entrance hallway provides access to a recently installed shower room, a kitchen dining room and a reception room. The kitchen has a gos hob and ample overhead storage, with a dining area overlooking the front drive. The reception room benefits from lots of natural light and allows French-window access to the south-facing back garden.

£250,000

GROUND FLOOR 411 sq.ft. (38.2 sq.m.) approx. 1ST FLOOR 411 sq.ft. (38.2 sq.m.) approx.

## TOTAL FLOOR AREA: 822 sq.ft. (76.4 sq.m.) approx.

White every attempt has been made to ensure the accuracy of the Soophan contained here, measurement of droors, windows, crosms and any other items are approximate and for responsibility is taken for any enror, omission or mis-statement. This plan is for illustrative purposes only and should be used as such by any prospective purchaser. The services, systems and appliances shown have not been tested and no guarante as to their operability or efficiency can be gilven.