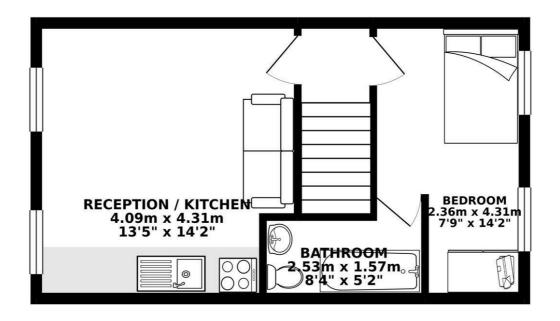

## £695 Per month

GROUND FLOOR 32.90 sq. m. (354.16 sq. ft.)

TOTAL FLOOR AREA : 32.90 sq. m. ( 354.16 sq. ft. ) approx

Whitst every attempt has been made to ensure the accuracy of the floorplan contained here, measurements of doors, windows, rooms and any other items are approximate and no responsibility is taken for any error, prespective purchaser. The services, systems and applicances shown have not been tested and no guarantee as to their operability or efficiency can be given.