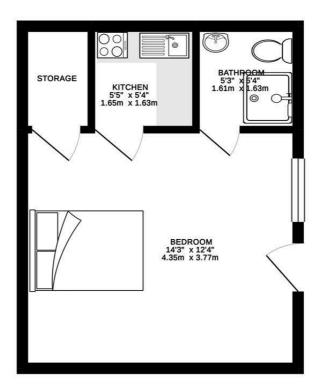

## £575 Per month

GROUND FLOOR 253 sq. ft. ( 23.5 sq. m. )

TOTAL FLOOR AREA: 253 sq. ft. (23.5 sq. m.) approx.

Whits every attempt has been made to ensure the accuracy of the floorplan cortained here, measurements of doors, windows, norous and any other times are approximate and no responsibility is listen for any error, omission or mis-statement. This plan is for illustrative purpose only and should be used as such by any prospective purchase. The services, splans, and appliance shown have not been trained and no guarantee.