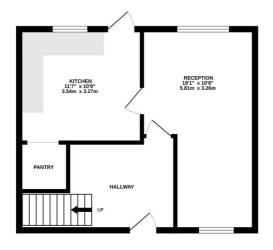

## 25 Wyther Park Hill, Leeds, LS12 2RR

A well presented three bedroom property in LS12.

The ground floor features a large, dual-aspect living and dining room and a separate, fully fitted kitchen with plenty of under-counter and overhead storage.

- South Facing Garden
- Close to the Park
- On Street Parking
- Large Living Room
- Loft Storage
- Beautiful Views

£165,000

GROUND FLOOR 425 sq.ft. (39.5 sq.m.) approx. 1ST FLOOR 425 sq.ft. (39.5 sq.m.) approx.

## TOTAL FLOOR AREA: 849 sq.ft. (78.9 sq.m.) approx

Whilst every attempt has been made to ensure the accuracy of the floorplan contained here, measurements of doors, windows, crooms and any other items are approximate and no responsibility is taken for any error, omission or mis-statement. This plan is for illustrative purposes only and should be used as such by any prospective purchaser. The services, systems and appliances shown have been tested and no guarantee as to their operability or efficiency can be given.