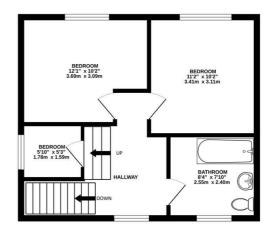

Upstairs, a large master bedroom is accompanied by a second double bedroom and a house bathroom which contains a bath with shower over. The third single room can be used as a study or guest room.

The property includes a very large rear garden as well as an entrance front garden. On-street parking is available to the front. Armley Park is less than 100 yards away and buses depart from nearby Stanningley Road.

- South Facing Garden
- Close to the Park
- On Street Parking
- Large Living Room
- Loft Storage
- Beautiful Views

£165,000

GROUND FLOOR 425 sq.ft. (39.5 sq.m.) approx. 1ST FLOOR 425 sq.ft. (39.5 sq.m.) approx.

## TOTAL FLOOR AREA: 849 sq.ft. (78.9 sq.m.) approx

Whilst every attempt has been made to ensure the accuracy of the floorplan contained here, measurements of doors, windows, crooms and any other items are approximate and no responsibility is taken for any error, omission or mis-statement. This plan is for illustrative purposes only and should be used as such by any prospective purchaser. The services, systems and appliances shown have been tested and no guarantee as to their operability or efficiency can be given.