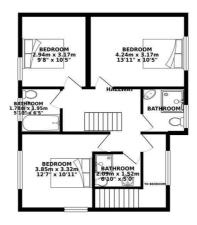

## £625 Per month

GROUND FLOOR 60.07 sq. m. ( 646.62 sq. ft. )

1ST FLOOR 57.98 sq. m. ( 624.05 sq. ft. )

2ND FLOOR 42.53 sq. m. ( 457.76 sq. ft. )

TOTAL FLOOR AREA : 160.58 sq. m. ( 1728.43 sq. ft. ) approx.