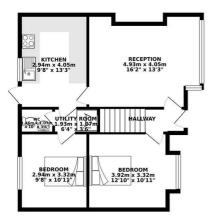

## £625 Per month

GROUND FLOOR 60.07 sq. m. ( 646.62 sq. ft. )

1ST FLOOR 57.98 sq. m. ( 624.05 sq. ft. )

2ND FLOOR 42.53 sq. m. ( 457.76 sq. ft. )

TOTAL FLOOR AREA : 160.58 sq. m. ( 1728.43 sq. ft. ) approx.