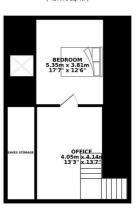

Occupying the full second floor, the room contains a feature brick chimney stack, full furnishings, Velux windows and fitted carpets. The ensuite bathroom contains WC, sink and shower.

The six bedroom house has a large living room, separate kitchen, two more bathrooms and extra WC. a private rear garden with secure bike storage and on street parking at the front.

## £625 Per month

GROUND FLOOR 60.07 sq. m. ( 646.62 sq. ft. )

1ST FLOOR 57.98 sq. m. ( 624.05 sq. ft. )

2ND FLOOR 42.53 sq. m. ( 457.76 sq. ft. )

TOTAL FLOOR AREA : 160.58 sq. m. ( 1728.43 sq. ft. ) approx.