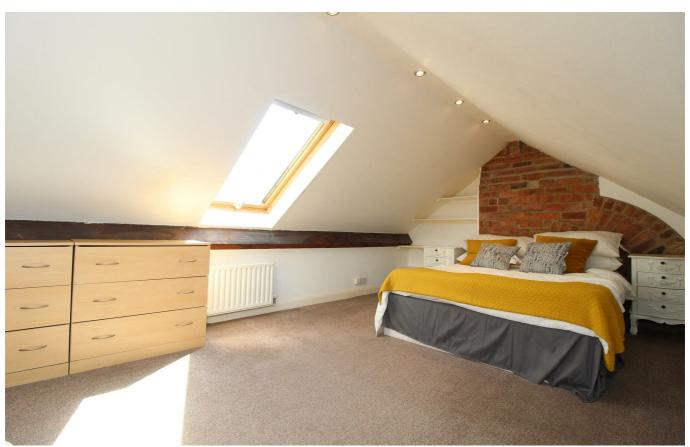

## Room 6, 16 Vicarage Terrace, Leeds, West Yorkshire, LS5 3HL

AVAILABLE NOW - ALL BILLS INCLUDED

A large bedroom in a shared house which includes its own private ensuite bathroom and additional private living area.

Occupying the full second floor, the room contains a feature brick chimney stack, full furnishings, Velux windows and fitted carpets. The ensuite bathroom contains WC, sink and shower.

The six bedroom house has a large living room, separate kitchen, two more bathrooms and extra WC. a private rear garden with secure bike storage and on street parking at the front.

- Bills Included
- Room in a Shared House
- Ensuite Bathroom
- Private Living Area
- Fully Furnished
- Regular Cleaner