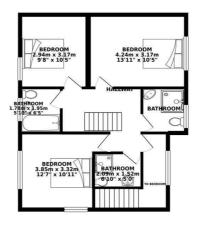

## £645 Per month

GROUND FLOOR 60.07 sq. m. ( 646.62 sq. ft. )

1ST FLOOR 57.98 sq. m. ( 624.05 sq. ft. )

2ND FLOOR 42.53 sq. m. ( 457.76 sq. ft. )

TOTAL FLOOR AREA : 160.58 sq. m. ( 1728.43 sq. ft. ) approx.

Whilst every attempt has been made to ensure the accuracy of the floorplan contained here, measurements of doors, windows, comes and any other lense are approximate and no responsibility is taken for any error, omission or mis-statement. This plan is for illustrative purposes only and should be used as such by any prospective purchaser. The services, systems and appliances shown have not been tested and no guarantee as to their operability or efficiency can be given.