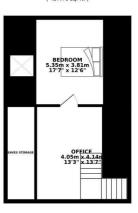

Occupying the full second floor, the room contains a feature brick chimney stack, full furnishings, Velux windows and fitted carpets. The ensuite bathroom contains WC, sink and shower.

The six bedroom house has a large living room, separate kitchen, two more bathrooms and extra WC. a private rear garden with secure bike storage and on street parking at the front.

## £645 Per month

GROUND FLOOR 60.07 sq. m. ( 646.62 sq. ft. )

1ST FLOOR 57.98 sq. m. ( 624.05 sq. ft. )

2ND FLOOR 42.53 sq. m. ( 457.76 sq. ft. )

TOTAL FLOOR AREA : 160.58 sq. m. ( 1728.43 sq. ft. ) approx.

Whilst every attempt has been made to ensure the accuracy of the floorplan contained here, measurements of doors, windows, comes and any other lense are approximate and no responsibility is taken for any error, omission or mis-statement. This plan is for illustrative purposes only and should be used as such by any prospective purchaser. The services, systems and appliances shown have not been tested and no guarantee as to their operability or efficiency can be given.