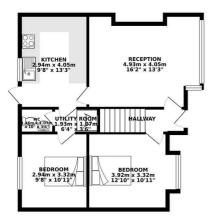

## £645 Per month

GROUND FLOOR 60.07 sq. m. ( 646.62 sq. ft. )

1ST FLOOR 57.98 sq. m. ( 624.05 sq. ft. )

2ND FLOOR 42.53 sq. m. ( 457.76 sq. ft. )

TOTAL FLOOR AREA : 160.58 sq. m. ( 1728.43 sq. ft. ) approx.

Whilst every attempt has been made to ensure the accuracy of the floorplan contained here, measurements of doors, windows, comes and any other lense are approximate and no responsibility is taken for any error, omission or mis-statement. This plan is for illustrative purposes only and should be used as such by any prospective purchaser. The services, systems and appliances shown have not been tested and no guarantee as to their operability or efficiency can be given.