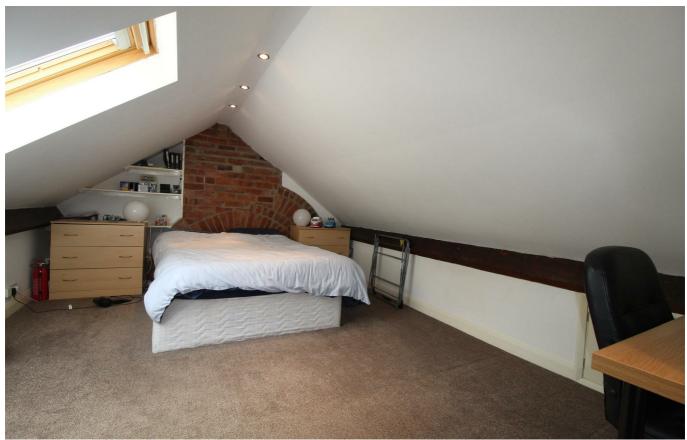

## Room 6, 16 Vicarage Terrace, Leeds, West Yorkshire, LS5 3HL

AVAILABLE 5th May 2025 - ALL BILLS INCLUDED

A large bedroom in a shared house which includes its own private ensuite bathroom and additional private living area.

Occupying the full second floor, the room contains a feature brick chimney stack, full furnishings, Velux windows and fitted carpets. The ensuite bathroom contains WC, sink and shower.

The six bedroom house has a large living room, separate kitchen, two more bathrooms and extra WC. a private rear garden with secure bike storage and on street parking at the front.

- Bills Included
- Room in a Shared House
- Ensuite Bathroom
- Private Living Area
- Fully Furnished
- Regular Cleaner