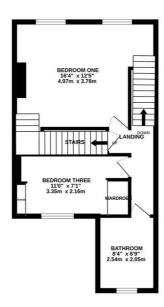

## £1,350 Per month

GROUND FLOOR 415 sq.ft. (38.6 sq.m.) approx. 1ST FLOOR 417 sq.ft. (38.7 sq.m.) approx. 2ND FLOOR 244 sq.ft. (22.7 sq.m.) approx.

TOTAL FLOOR AREA: 1076 sq.ft. (100.0 sq.m.) approx

Whilst every attempt has been made to ensure the accuracy of the floorplan contained here, measurements of doors, windows, rooms and any other items are approximate and no responsibility is taken for any enor, omission or mis-statement. This plan is for fillustrative purposes only and should be used as such by any prospective purchaser. The services, systems and appliances shown have not been tested and no guarantee as to their operability or efficiency can be given.