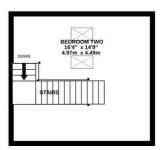

## £1,350 Per month

GROUND FLOOR 415 sq.ft. (38.6 sq.m.) approx. 1ST FLOOR 417 sq.ft. (38.7 sq.m.) approx. 2ND FLOOR 244 sq.ft. (22.7 sq.m.) approx.

TOTAL FLOOR AREA: 1076 sq.ft. (100.0 sq.m.) approx

Whilst every attempt has been made to ensure the accuracy of the floorplan contained here, measurements of doors, windows, rooms and any other items are approximate and no responsibility is taken for any enor, omission or mis-statement. This plan is for fillustrative purposes only and should be used as such by any prospective purchaser. The services, systems and appliances shown have not been tested and no guarantee as to their operability or efficiency can be given.