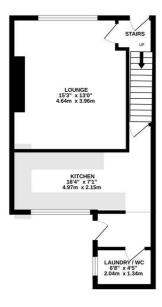

## £1,350 Per month

GROUND FLOOR 415 sq.ft. (38.6 sq.m.) approx. 1ST FLOOR 417 sq.ft. (38.7 sq.m.) approx. 2ND FLOOR 244 sq.ft. (22.7 sq.m.) approx.

TOTAL FLOOR AREA: 1076 sq.ft. (100.0 sq.m.) approx

Whilst every attempt has been made to ensure the accuracy of the floorplan contained here, measurements of doors, windows, rooms and any other items are approximate and no responsibility is taken for any enor, omission or mis-statement. This plan is for fillustrative purposes only and should be used as such by any prospective purchaser. The services, systems and appliances shown have not been tested and no guarantee as to their operability or efficiency can be given.