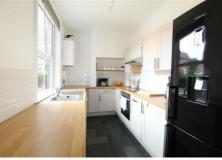

## 134 Low Lane, Horsforth, Leeds, LS18 5PX

Available Now

A recently refurbished, three bedroom house in Horsforth.

Available part-furnished or unfurnished.

This beautiful house is laid out over three floors and enjoys a secluded garden to the rear. The ground floor contains the recently installed kitchen and spacious living room. There is a guest bathroom off the entrance porch. Upstairs, the master bedroom has two large alcoves for additional storage. The first floor also contains the modern house bathroom and second bedroom. The second floor has been converted into a bright, characterful bedroom with Velux windows and