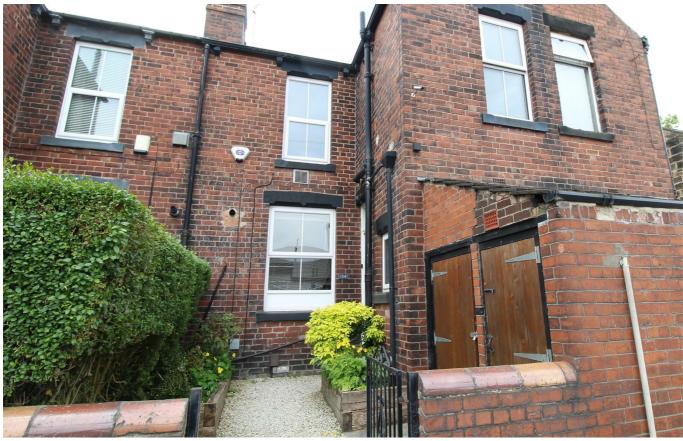

## 134 Low Lane, Horsforth, Leeds, LS18 5PX

Available Now

A recently refurbished, three bedroom house in Horsforth.

Available part-furnished or unfurnished.

This beautiful house is laid out over three floors and enjoys a secluded garden to the rear. The ground floor contains the recently installed kitchen and spacious living room. There is a guest bathroom off the entrance porch. Upstairs, the master bedroom has two large alcoves for additional storage. The first floor also contains the modern house bathroom and second bedroom. The second floor has been converted into a bright, characterful bedroom with Velux windows and

- Newly Refurbished
- Front Patio
- Wooden Floors
- South Facing Garden
- High Ceilings
- Feature Fireplace