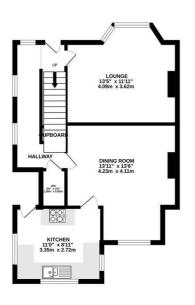

## 7 Hawthorn Grove, Leeds, Yorkshire, LS13 1NH

Chain Free and Spacious 3 bed Extended Semi, recently decorated throughout and ready for buyers to easily make it what they want it to be.

This extended spacious, flexible, light and airy property provides an above average sized semidetached property (approx. 93.0 sq m). The ground floor comprises of a good sized front reception room with bay window and plenty of light. The front reception room can easily be used as a good sized double bedroom which is especially suited to anyone with mobility problems. There is a hallway running from the front door to the rear of the property providing under stairs storage and a 2nd toilet downstairs - great for guests or anyone with mobility issues. The hall then leads into a large 2nd reception room which can be used as a family room and dining room, and features a large picture window overlooking the rear garden. The fitted kitchen has windows on 3 sides with a door

## 1ST FLOOR 336 sq.ft. (31.2 sq.m.) approx.