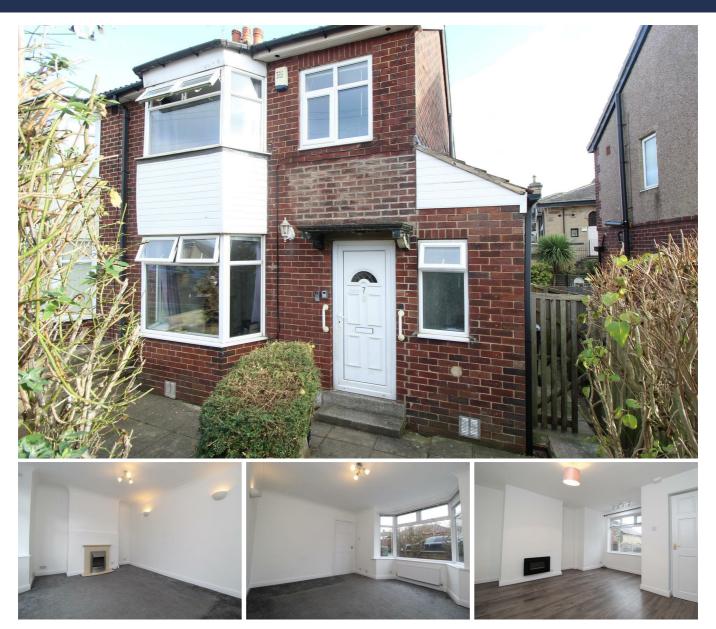

## 7 Hawthorn Grove, Leeds, Yorkshire, LS13 1NH

Chain Free and Spacious 3 bed Extended Semi, recently decorated throughout and ready for buyers to easily make it what they want it to be.

This extended spacious, flexible, light and airy property provides an above average sized semidetached property (approx. 93.0 sq m). The ground floor comprises of a good sized front reception room with bay window and plenty of light. The front reception room can easily be used as a good sized double bedroom which is especially suited to anyone with mobility problems. There is a hallway running from the front door to the rear of the property providing under stairs storage and a 2nd toilet downstairs - great for guests or anyone with mobility issues. The hall then leads into a large 2nd reception room which can be used as a family room and dining room, and features a large picture window overlooking the rear garden. The fitted kitchen has windows on 3 sides with a door

- Chain Free
- Rear & Side Extension
- A Spacious & Light Extended Semi Detached House
- Double Glazing & Central Heating
- Fenced and Gated Private Rear Garden
- Two Good sized Reception Rooms
- Full bathroom
- Downstairs toiletLarge loft room