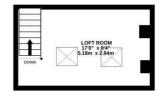

- Chain Free
- Rear & Side Extension
- A Spacious & Light Extended Semi Detached House
- Double Glazing & Central Heating
- Fenced and Gated Private Rear Garden
- Two Good sized Reception Rooms
- Full bathroom
- Downstairs toiletLarge loft room

## 2ND FLOOR 157 sq.ft. (14.6 sq.m.) approx.

TOTAL FLOOR AREA: 1002 sq.ft. (93.0 sq.m.) approx. Whilst every attempt has been made to ensure the accuracy of the floorpian contained here, measurements of doors, windowy, rooms and any other ferms are approximate and no responsibility is taken for any error, omission or mis-statement. This plan is for illustrative purposes only and should be used as such by any rospective purchaser. The services, systems and applications shown have no been tested and no guarantee as to their operability or efficiency can be given. Made with Meropics \$2024