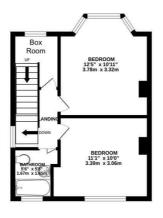

## 7 Hawthorn Grove, Leeds, Yorkshire, LS13 1NH

Chain Free and Spacious 3 bed Extended Semi, recently decorated throughout and ready for buyers to easily make it what they want it to be.

This extended spacious, flexible, light and airy property provides an above average sized semidetached property (approx. 93.0 sq m). The ground floor comprises of a good sized front reception room with bay window and plenty of light. The front reception room can easily be used as a good sized double bedroom which is especially suited to anyone with mobility problems. There is a hallway running from the front door to the rear of the property providing under stairs storage and a 2nd toilet downstairs - great for guests or anyone with mobility issues. The hall then leads into a large 2nd reception room which can be used as a family room and dining room, and features a large picture window overlooking the rear garden. The fitted kitchen has windows on 3 sides with a door

## 1ST FLOOR 336 sq.ft. (31.2 sq.m.) approx.