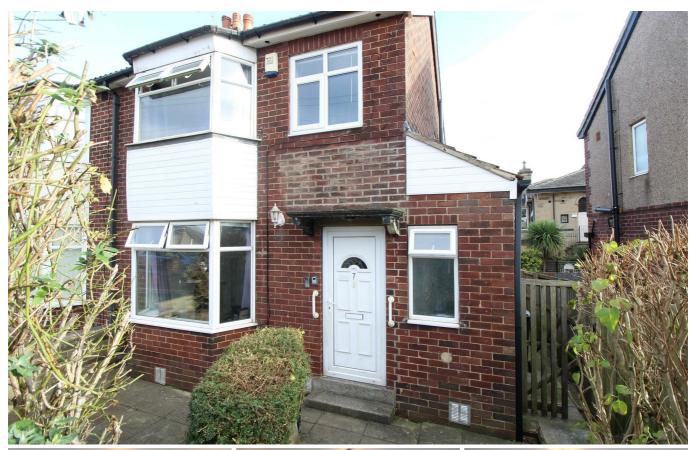

## 7 Hawthorn Grove, Leeds, Yorkshire, LS13 1NH

Chain Free and Spacious 2 bed Extended Semi, recently decorated throughout and ready for the buyer to put their stamp on!

This extended spacious, light and airy property provides a great opportunity for the buyer to put their own stamp on it. The ground floor comprises of a front reception room with bay window and plenty of light. The hallway runs from the front door to the rear of the property and provides under-stairs storage and a downstairs toilet, then leads into a large 2nd reception/family room, featuring a large picture window overlooking the garden. The good sized separate fitted kitchen also overlooks the garden and has windows on 3 sides plus a door leading to the rear garden.

- Chain Free
- Rear & Side Extension
- Double Glazing & Central Heating
- Fenced & Gated Private Rear Garden
- Two Good Sized Reception Rooms
- Downstairs WC
- Spacious & Light
- Large Loft Room

£235,000