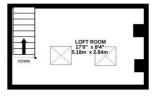

## Fletcher Properties

GROUND FLOOR 508 sq.ft. (47.2 sq.m.) approx.

1ST FLOOR 336 sq.ft. (31.2 sq.m.) approx.

2ND FLOOR 157 sq.ft. (14.6 sq.m.) approx.

TOTAL FLOOR AREA: 1002 sq.ft. (93.0 sq.m.) approx.

Whits every attempt has been made to ensure the accuracy of the floorpian contained here, measurements of doors, windows, comes and any other items are approximate and no responsibility is taken for any error, omission or mis-statement. This plan is for illustrative purposes only and should be used as such by any prospective purchaser. The services, systems and appliances shown have not been tested and no guarantee as to their operability or efficiency can be given.