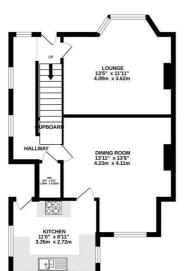

## Fletcher Properties

GROUND FLOOR 508 sq.ft. (47.2 sq.m.) approx.

1ST FLOOR 336 sq.ft. (31.2 sq.m.) approx.

2ND FLOOR 157 sq.ft. (14.6 sq.m.) approx.

TOTAL FLOOR AREA: 1002 sq.ft. (93.0 sq.m.) approx.

Whits every attempt has been made to ensure the accuracy of the floorpian contained here, measurements of doors, windows, comes and any other items are approximate and no responsibility is taken for any error, omission or mis-statement. This plan is for illustrative purposes only and should be used as such by any prospective purchaser. The services, systems and appliances shown have not been tested and no guarantee as to their operability or efficiency can be given.