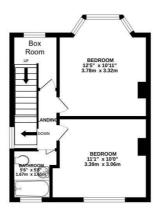

## Fletcher Properties

GROUND FLOOR 508 sq.ft. (47.2 sq.m.) approx.

1ST FLOOR 336 sq.ft. (31.2 sq.m.) approx.

2ND FLOOR 157 sq.ft. (14.6 sq.m.) approx.

TOTAL FLOOR AREA: 1002 sq.ft. (93.0 sq.m.) approx.

Whits every attempt has been made to ensure the accuracy of the floorpian contained here, measurements of doors, windows, comes and any other items are approximate and no responsibility is taken for any error, omission or mis-statement. This plan is for illustrative purposes only and should be used as such by any prospective purchaser. The services, systems and appliances shown have not been tested and no guarantee as to their operability or efficiency can be given.