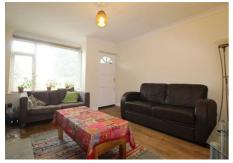

The property enters into an enclosed porch which leads to a large living room with a feature fireplace and a bay window. To the rear, the separate kitchen dining room contains fitted units and access to the rear garden. Upstairs, the master bedroom contains ample space for large wardrobes, drawers and a double bed. A second smaller room is perfect as a second bedroom or office. The house bathroom has recently been upgraded and includes full height wall tiles and a large shower.