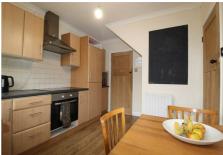

The property enters into an enclosed porch which leads to a large living room with a feature fireplace and a bay window. To the rear, the separate kitchen dining room contains fitted units and access to the rear garden. Upstairs, the master bedroom contains ample space for large wardrobes, drawers and a double bed. A second smaller room is perfect as a second bedroom or office. The house bathroom has recently been upgraded and includes full height wall tiles and a large shower.