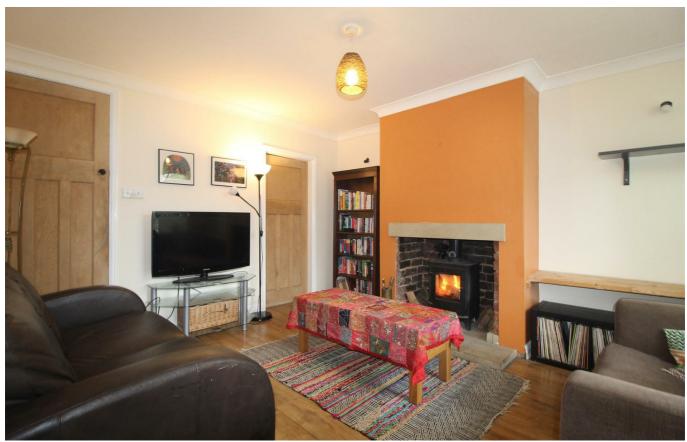

The property enters into an enclosed porch which leads to a large living room with a feature fireplace and a bay window. To the rear, the separate kitchen dining room contains fitted units and access to the rear garden. Upstairs, the master bedroom contains ample space for large wardrobes, drawers and a double bed. A second smaller room is perfect as a second bedroom or office. The house bathroom has recently been upgraded and includes full height wall tiles and a large shower.

The basement is accessed externally to the rear and contains over 27 square meters of storage.

- Large Basement
- Solar Panels
- New Roof
- Wood Burning Stove
- On Street Parking
- Chain Free

£179,950