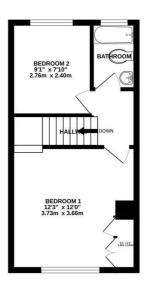

The property enters into an enclosed porch which leads to a large living room with a feature fireplace and a bay window. To the rear, the separate kitchen dining room contains fitted units and access to the rear garden. Upstairs, the master bedroom contains ample space for large wardrobes, drawers and a double bed. A second smaller room is perfect as a second bedroom or office. The house bathroom has recently been upgraded and includes full height wall tiles and a large shower.

## Fletcher Properties

BASEMENT LEVEL GROUND FLOOR 1ST FLOOR

Whilst every attempt has been made to ensure the accuracy of the floorplan contained here, measurements of doors, windows, rooms and any other telms are approximate and no responsibility is taken for any error, omission or mis-statement. This plan is for illustrative purposes only and should be used as such by any prospective purchaser. The services, systems and appliances shown have not been tested and no guaranter as to their operation or efficiency can be owner.