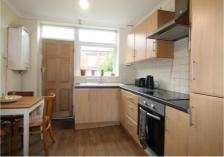

The property enters into an enclosed porch which leads to a large living room with a feature fireplace and a bay window. To the rear, the separate kitchen dining room contains fitted units and access to the rear garden. Upstairs, the master bedroom contains ample space for large wardrobes, drawers and a double bed. A second smaller room is perfect as a second bedroom or office. The house bathroom has recently been upgraded and includes full height wall tiles and a large shower.