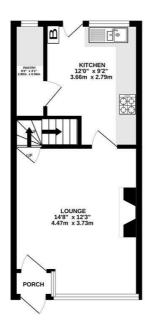

The property enters into an enclosed porch which leads to a large living room with a feature fireplace and a bay window. To the rear, the separate kitchen dining room contains fitted units and access to the rear garden. Upstairs, the master bedroom contains ample space for large wardrobes, drawers and a double bed. A second smaller room is perfect as a second bedroom or office. The house bathroom has recently been upgraded and includes full height wall tiles and a large shower.

## Fletcher Properties

BASEMENT LEVEL GROUND FLOOR 1ST FLOOR

Whilst every attempt has been made to ensure the accuracy of the floorplan contained here, measurements of doors, windows, rooms and any other telms are approximate and no responsibility is taken for any error, omission or mis-statement. This plan is for illustrative purposes only and should be used as such by any prospective purchaser. The services, systems and appliances shown have not been tested and no guaranter as to their operation or efficiency can be owner.