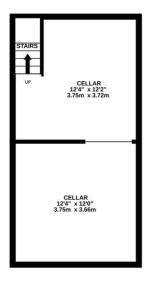

The basement is accessed externally to the rear and contains over 27 square meters of storage.

- Large Basement
- Solar Panels
- New Roof
- Wood Burning Stove
- On Street Parking
- Chain Free

£179,950

## Fletcher Properties

BASEMENT LEVEL GROUND FLOOR 1ST FLOOR

Whilst every attempt has been made to ensure the accuracy of the floorplan contained here, measurements of doors, windows, rooms and any other telms are approximate and no responsibility is taken for any error, omission or mis-statement. This plan is for illustrative purposes only and should be used as such by any prospective purchaser. The services, systems and appliances shown have not been tested and no guaranter as to their operation or efficiency can be owner.