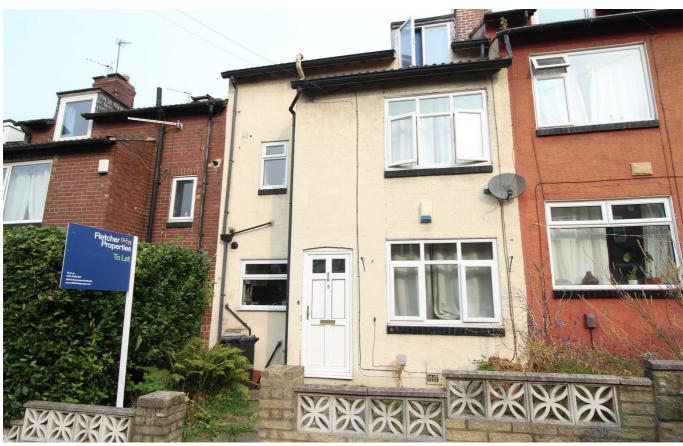

## 9 Norman View, Leeds, LS5 3JJ

Available 22nd October 2024

A three bedroom, one bathroom, furnished house in Kirkstall.

With a private front yard and garden, the property enters into a spacious living room with a bay window and wooden floor. The separate kitchen is fully fitted and contains overhead and undercounter storage. The first floor has a large master bedroom and house bathroom, containing a bath with shower over. The top floor has a second double bedroom with new carpets and a third guest room or study.