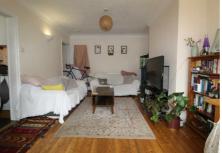

## 9 Norman View, Leeds, LS5 3JJ

Available 22nd October 2024

A three bedroom, one bathroom, furnished house in Kirkstall.

With a private front yard and garden, the property enters into a spacious living room with a bay window and wooden floor. The separate kitchen is fully fitted and contains overhead and undercounter storage. The first floor has a large master bedroom and house bathroom, containing a bath with shower over. The top floor has a second double bedroom with new carpets and a third guest room or study.