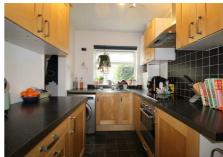

## 9 Norman View, Leeds, LS5 3JJ

Available 22nd October 2024

A three bedroom, one bathroom, furnished house in Kirkstall.

With a private front yard and garden, the property enters into a spacious living room with a bay window and wooden floor. The separate kitchen is fully fitted and contains overhead and undercounter storage. The first floor has a large master bedroom and house bathroom, containing a bath with shower over. The top floor has a second double bedroom with new carpets and a third guest room or study.