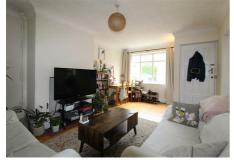

## 9 Norman View, Leeds, LS5 3JJ

Available 22nd October 2024

A three bedroom, one bathroom, furnished house in Kirkstall.

With a private front yard and garden, the property enters into a spacious living room with a bay window and wooden floor. The separate kitchen is fully fitted and contains overhead and undercounter storage. The first floor has a large master bedroom and house bathroom, containing a bath with shower over. The top floor has a second double bedroom with new carpets and a third guest room or study.