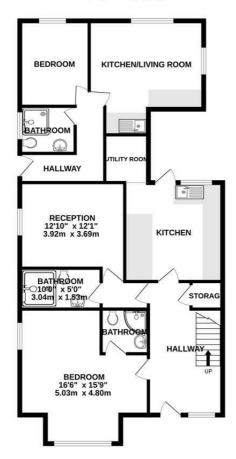

The house includes a large front garden and off-street parking for multiple vehicles. The ground floor consists of a large ensuite bedroom, a brand new communal bathroom, a kitchen with rear access, a utility room and a communal living room. Upstairs are four double bedrooms and a house bathroom.

GROUND FLOOR 1126 sq.ft. (104.6 sq.m.) approx.

1ST FLOOR 704 sq.ft. (65.4 sq.m.) approx.

TOTAL FLOOR AREA: 1830 sq.ft. (170.0 sq.m.) approx.

White every steering has been read to event the accuracy of the floorgian contained here, melastrements of doors, windows, commissed any other terms are approximate and no reapproxibility is taken for any error. emission or mes-steemer. This plan is not initiazative purpose only and should be used as such by any prospective purchaser. The services, systems and appliances shown have not been tested and no guarantee as to them. As to them the services of the services of