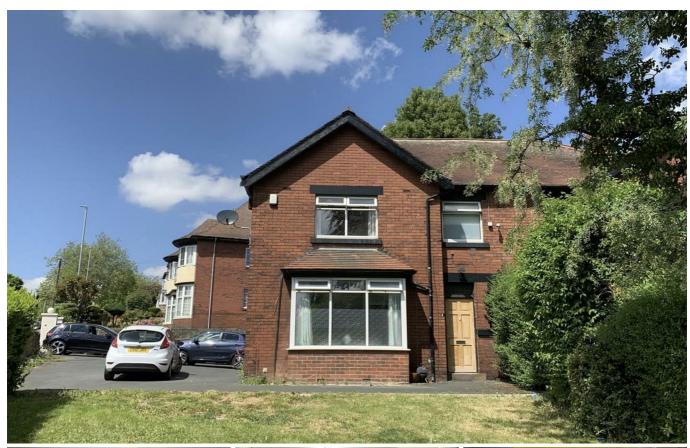

## 2 Harrogate Road, Leeds, Yorkshire, LS7 4LA

Investors Only. Located in Chapel Allerton this five bedroom, three bathroom semi-detached house with a one bedroom annex apartment.

Fully tenanted as a licensed HMO, this property is currently achieving £42,960 per annum (including bills).

The house includes a large front garden and off-street parking for multiple vehicles. The ground floor consists of a large ensuite bedroom, a brand new communal bathroom, a kitchen with rear access, a utility room and a communal living room. Upstairs are four double bedrooms and a house bathroom.

The annex flat contains a private entrance into an open plan kitchen living room, a double bedroom and a shower room.

£499,950

- Licensed HMO
- 8.6% Gross Yield
- Fully Tenanted
- Large Garden
- Off Street Parking
- Separate Annex Apartment
- Loft Storage
- New Bathroom