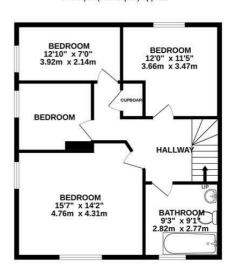

The house includes a large front garden and off-street parking for multiple vehicles. The ground floor consists of a large ensuite bedroom, a brand new communal bathroom, a kitchen with rear access, a utility room and a communal living room. Upstairs are four double bedrooms and a house bathroom.

GROUND FLOOR 1126 sq.ft. (104.6 sq.m.) approx.

1ST FLOOR 704 sq.ft. (65.4 sq.m.) approx.

TOTAL FLOOR AREA: 1830 sq.ft. (170.0 sq.m.) approx.

White every steering has been read to event the accuracy of the floorgian contained here, melastrements of doors, windows, commissed any other terms are approximate and no reapproxibility is taken for any error. emission or mes-steemer. This plan is not initiazative purpose only and should be used as such by any prospective purchaser. The services, systems and appliances shown have not been tested and no guarantee as to them. As to them the services of the services of