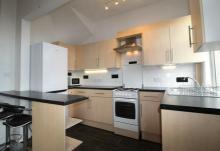

Recently renovated, the property contains an open plan living room/kitchen area with a feature open-brick fireplace, two double bedrooms, a smaller bedroom/study and a modern house bathroom including a bath with a shower.