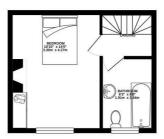

## £1,150 Per month

GROUND FLOOR 240 sq. ft. ( 22.3 sq. m. )

1ST FLOOR 240 sq. ft. ( 22.3 sq. m. )

2ND FLOOR 240 sq. ft. ( 22.3 sq. m. )

TOTAL FLOOR AREA: 719 sq. ft. ( 66.8 sq. m.) approx.

Whilst every attempt has been made to ensure the accuracy of the floorplan contained here, measurements of doors, windows, rooms and any other items are approximate and no responsibility is taken for any error, omission or mis-statement. This plan is for illustrative purposes only and should be used as such by any prospective purchaser. The services, systems and appliances shown have to been tested and no guarante as to their operability or efficiency; can be given.