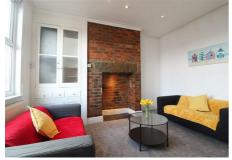

Recently renovated, the property contains an open plan living room/kitchen area with a feature open-brick fireplace, two double bedrooms, a smaller bedroom/study and a modern house bathroom including a bath with a shower.