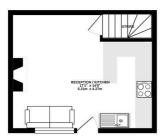

## £1,150 Per month

GROUND FLOOR 240 sq. ft. ( 22.3 sq. m. )

1ST FLOOR 240 sq. ft. ( 22.3 sq. m. )

2ND FLOOR 240 sq. ft. ( 22.3 sq. m. )

TOTAL FLOOR AREA: 719 sq. ft. ( 66.8 sq. m.) approx.

Whilst every attempt has been made to ensure the accuracy of the floorplan contained here, measurements of doors, windows, rooms and any other items are approximate and no responsibility is taken for any error, omission or mis-statement. This plan is for illustrative purposes only and should be used as such by any prospective purchaser. The services, systems and appliances shown have to been tested and no guarante as to their operability or efficiency; can be given.