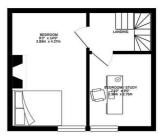

## £1,150 Per month

GROUND FLOOR 240 sq. ft. ( 22.3 sq. m. )

1ST FLOOR 240 sq. ft. ( 22.3 sq. m. )

2ND FLOOR 240 sq. ft. ( 22.3 sq. m. )

TOTAL FLOOR AREA: 719 sq. ft. ( 66.8 sq. m.) approx.

Whilst every attempt has been made to ensure the accuracy of the floorplan contained here, measurements of doors, windows, rooms and any other items are approximate and no responsibility is taken for any error, omission or mis-statement. This plan is for illustrative purposes only and should be used as such by any prospective purchaser. The services, systems and appliances shown have to been tested and no guarante as to their operability or efficiency; can be given.