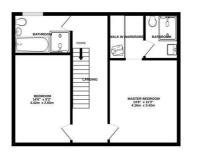

## 1ST FLOOR 553 sq.ft. (51.4 sq.m.) approx.

2ND FLOOR 338 sq.ft. (31.4 sq.m.) approx.

TOTAL FLOOR AREA : 1456 sq.ft. (135.3 sq.m.) approx. Whilst every attempt has been made to ensure the accuracy of the floorplan contained here, measurements of doors, windows, rooms and any other tems are approximate and no responsibility is taken for any error, omission or mis-statement. This plan is for illustrative purposes only and should be used as such by any prospective purchaser. The services, systems and applicances shown have no theen tested and no guarantee as to their operability or efficiency can be given. Made with Mercyne 2000