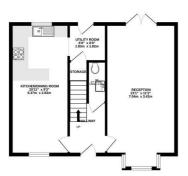

esirable, detached house in Farsley.

Brimming with curb appeal, this modern house has a private driveway with a separate garage, allowing off-street parking for several vehicles. The rear garden is completely secluded and includes a large patio area.

Internally, the house has an open plan kitchen dining room which accesses the utility area and back door. A dual-aspect through living room includes a bay window to the front. A guest WC is also located on the ground floor.

Upstairs the master bedroom includes a separate changing area and ensuite bathroom. Three

- Solar Panels
- Rear Garage
- NHBC Certificated 2018
- Three Storeys
- Four Bathrooms
- EV Charging
- Quiet Cul-De-Sac
- Off Street Parking

## £525,000

www.fletcherprops.co.uk



## GROUND FLOOR 566 sq.ft. (52.5 sq.m.) approx.



## 1ST FLOOR 553 sq.ft. (51.4 sq.m.) approx.



2ND FLOOR 338 sq.ft. (31.4 sq.m.) approx.



TOTAL FLOOR AREA : 1456 sq.ft. (135.3 sq.m.) approx. Whilst every attempt has been made to ensure the accuracy of the floorplan contained here, measurements of doors, windows, rooms and any other tems are approximate and no responsibility is taken for any error, omission or mis-statement. This plan is for illustrative purposes only and should be used as such by any prospective purchaser. The services, systems and applicances shown have no theen tested and no guarantee as to their operability or efficiency can be given. Made with Mercyne 2000