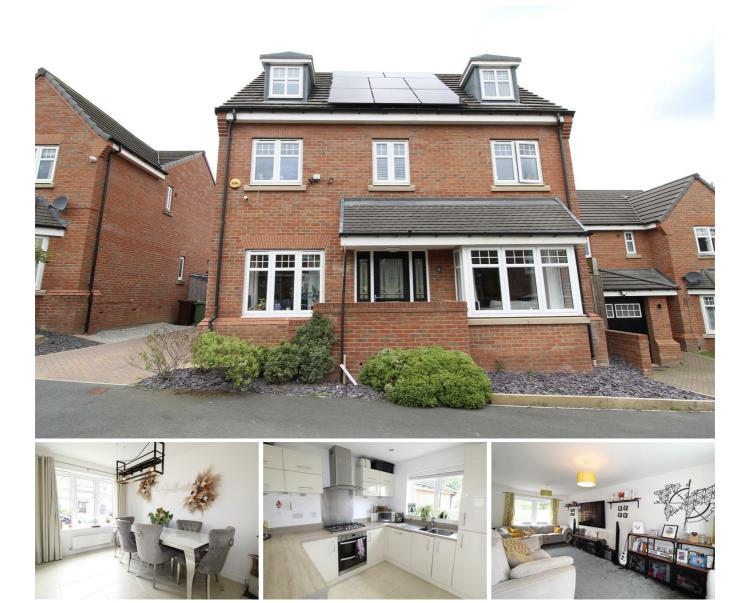

## 19 Marsden Grove, Farsley, Pudsey, LS28 5GJ

A beautifully presented, extremely desirable, detached house in Farsley.

Brimming with curb appeal, this modern house has a private driveway with a separate garage, allowing off-street parking for several vehicles. The rear garden is completely secluded and includes a large patio area.

Internally, the house has an open plan kitchen dining room which accesses the utility area and back door. A dual-aspect through living room includes a bay window to the front. A guest WC is also located on the ground floor.

Upstairs the master bedroom includes a separate changing area and ensuite bathroom. Three

- Solar Panels
- Rear Garage
- NHBC Certificated 2018
- Three Storeys
- Four Bathrooms
- EV Charging
- Quiet Cul-De-Sac
- Off Street Parking

## £525,000

www.fletcherprops.co.uk