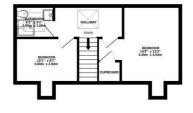

## 1ST FLOOR 553 sq.ft. (51.4 sq.m.) approx.

2ND FLOOR 338 sq.ft. (31.4 sq.m.) approx.

TOTAL FLOOR AREA : 1456 sq.ft. (135.3 sq.m.) approx. Whilst every attempt has been made to ensure the accuracy of the floorplan contained here, measurements of doors, windows, rooms and any other tems are approximate and no responsibility is taken for any error, omission or mis-statement. This plan is for illustrative purposes only and should be used as such by any prospective purchaser. The services, systems and applicances shown have no theen tested and no guarantee as to their operability or efficiency can be given. Made with Mercyne 2000