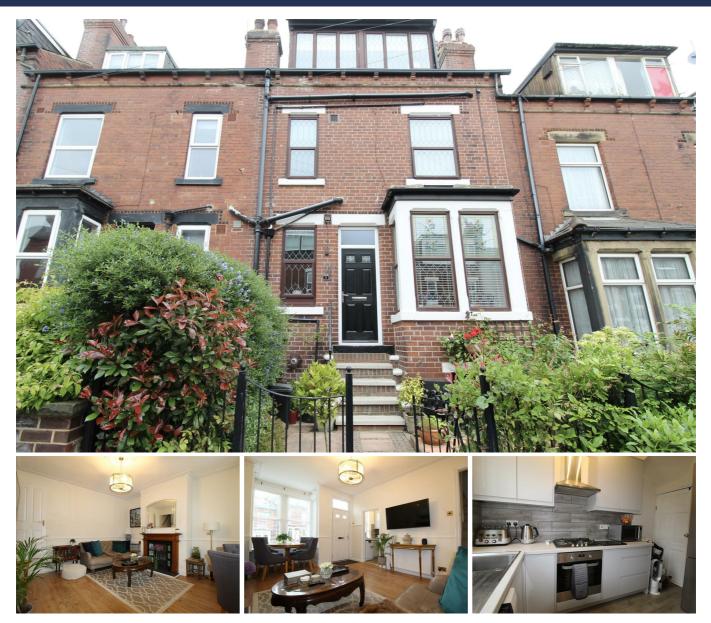

## 7 Morris View, Leeds, LS5 3EY

Available 2nd September 2024 - A two bedroom, two bathroom mid terrace house with a private front yard.

This charming mid-terrace house located on a quiet cul-de-sac includes an incredible array of furnishings and fittings.

The ornate living room comprises high ceilings, wooden flooring, feature light fittings and excellent quality furnishings. The separate kitchen has modern, integrated units and a free-standing, extra large fridge freezer.

Both bedrooms include walk-in style fitted wardrobes, double beds and a desk. The recently