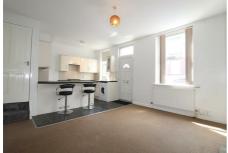

## 6 Woodville Terrace, Horsforth, Leeds, Yorkshire, LS18 5BZ

AVAILABLE 23rd August 2024

A two bedroom end terrace house in Horsforth.

Unfurnished but including all white goods, the property comprises an open plan kitchen living room to the ground floor, with a basement storage and laundry accessed from the kitchen. Upstairs, there is a large master bedroom and a house bathroom with a smaller office or guest bedroom.