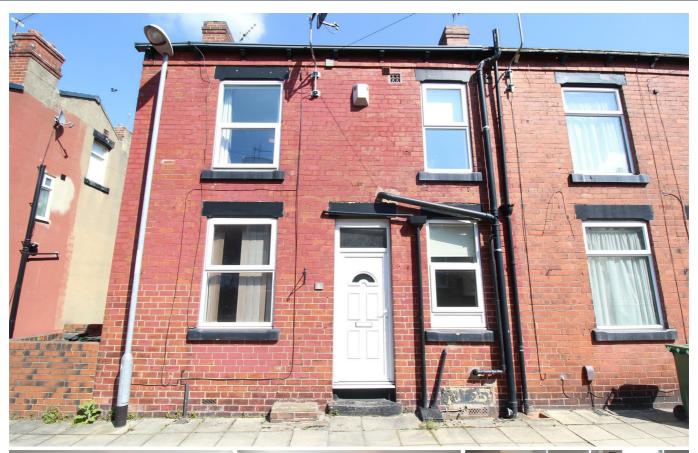

## 6 Woodville Terrace, Horsforth, Leeds, Yorkshire, LS18 5BZ

AVAILABLE 23rd August 2024

A two bedroom end terrace house in Horsforth.

Unfurnished but including all white goods, the property comprises an open plan kitchen living room to the ground floor, with a basement storage and laundry accessed from the kitchen. Upstairs, there is a large master bedroom and a house bathroom with a smaller office or guest bedroom.

 $Wood \textit{ville} \ Terrace \ is \ a \ quiet \ cul-de-sac \ located \ close \ to \ Town \ Street, \ which \ contains \ local \ bars, \ restaurants \ and \ shops. \ On \ street \ parking \ is \ available \ and \ regular \ buses \ depart \ from \ Low \ Lane, \ less \ located \ township \ located \ l$ 