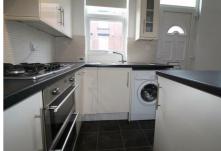

## 6 Woodville Terrace, Horsforth, Leeds, Yorkshire, LS18 5BZ

AVAILABLE 23rd August 2024

A two bedroom end terrace house in Horsforth.

Unfurnished but including all white goods, the property comprises an open plan kitchen living room to the ground floor, with a basement storage and laundry accessed from the kitchen. Upstairs, there is a large master bedroom and a house bathroom with a smaller office or guest bedroom.