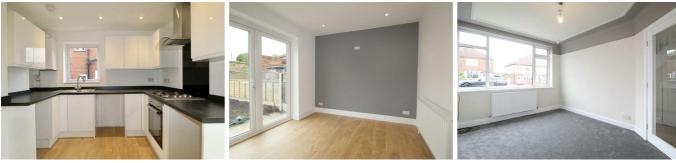

## 42 Brian Crescent, Leeds, LS15 7PN

AVAILABLE NOW

 $\label{lem:constraints} A \ beautifully \ renovated \ and \ well-proportioned, three \ bedroom \ house \ in \ Crossgates.$ 

With brand new fixtures, fittings, carpets and decor throughout, this semi-detached home has a beautiful front reception room with glass doors and high ceilings. A new kitchen is accompanied by a spacious dining area which overlooks the rear garden through french window patio doors.

Upstairs there are two large double bedrooms and one single room, with a house bathroom containing a bath with shower over.