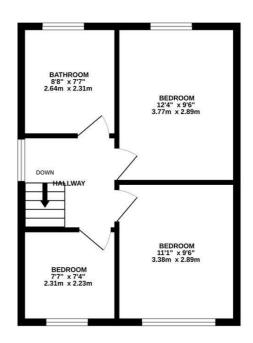

Upstairs, two double bedrooms are accompanied by a smaller single bedroom. The house bathroom contains a sink, WC and bath with shower over. Loft storage with added insulation is accessed from the landing.

£185,000

GROUND FLOOR 400 sq.ft. (37.1 sq.m.) approx. 1ST FLOOR 400 sq.ft. (37.1 sq.m.) approx.

## TOTAL FLOOR AREA: 799 sq.ft. (74.3 sq.m.) approx

Whits every attempt has been made to ensure the accuracy of the floorplan contained here, measurements of doors, windows, crooms and any other tiens are approximate and no responsibility is taken for any error, omission or mis-statement. This plan is for illustrative purposes only and should be used as such by any prospective purchaser. The services, systems and appliances shown have not been tested and no guarantee as to their operationally or efficiency can be given.