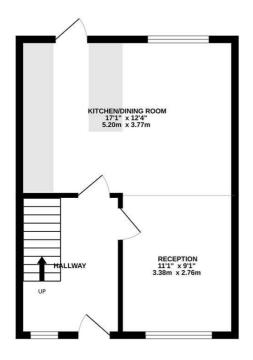

## 32 Shetcliffe Road, Bradford, BD4 6DD

A quiet and spacious, semi-detached house for sale in Bierley, BD4.

A bright and well-presented hallway leads into a modern kitchen with a breakfast bar and dining area, looking out to the back garden. The living room has a feature fireplace and also accesses the hallway.

£185,000

GROUND FLOOR 400 sq.ft. (37.1 sq.m.) approx. 1ST FLOOR 400 sq.ft. (37.1 sq.m.) approx.

## TOTAL FLOOR AREA: 799 sq.ft. (74.3 sq.m.) approx

Whits every attempt has been made to ensure the accuracy of the floorplan contained here, measurements of doors, windows, crooms and any other tiens are approximate and no responsibility is taken for any error, omission or mis-statement. This plan is for illustrative purposes only and should be used as such by any prospective purchaser. The services, systems and appliances shown have not been tested and no guarantee as to their operationally or efficiency can be given.