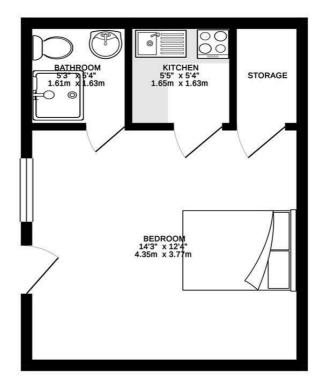

## www.fletcherprops.co.uk

GROUND FLOOR 253 sq. ft. ( 23.5 sq. m. )

TOTAL FLOOR AREA: 253 sq. ft. (23.5 sq. m.) approx. White every attempt tas been made to ensure the accuracy of the floopdar contained here, measurement docs, window, can add up of the image approximate and on respectively in science that any entry, and a strain of the strain of