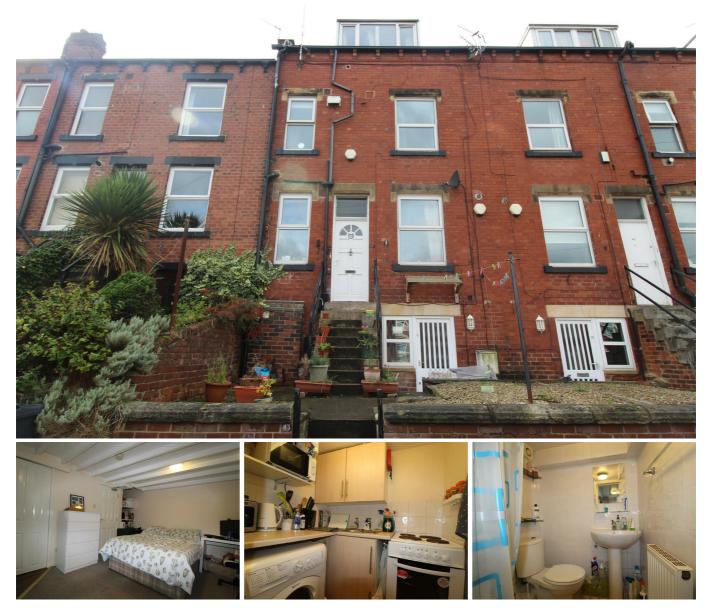

## 43A Highbury Road, Leeds, Yorkshire, LS6 4EX

AVAILABLE 25th June 2024 - UTILITIES INCLUDED

A self-contained studio flat in the Meanwood/Headingley area.

The property is furnished with a double bed, sofa and fitted carpets. The separate kitchen includes an electric oven and hob, sink, microwave and washer dryer.

Ideal for students or working professionals, Highbury Road offers easy access to bars, restaurants and Waitrose and Aldi supermarkets. On street parking is available or buses regularly depart from nearby Meanwood Road.

Water, electric and gas are included in the rental figure.

- Popular Area
- Studio Apartment
- Headingley/Meanwood
- Close to Transport
- On Street Parking
- Fully Furnished