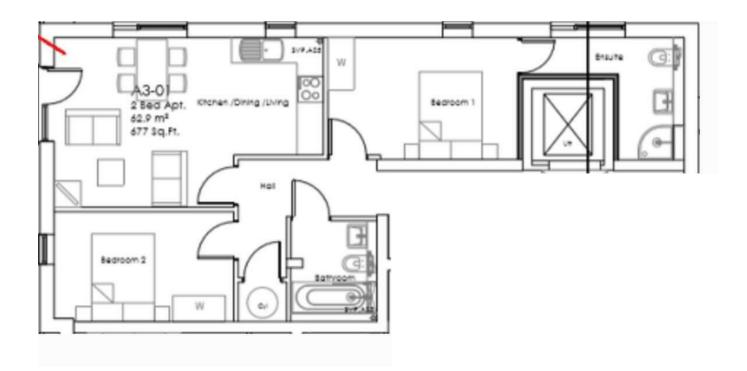

## 60 Green Quarter Cross Green Lane, Cross Green, LS9 0DS

This top floor apartment located within half a mile of Leeds City Centre. Built in 2019, it boasts two large bedrooms and two bathrooms. The spacious living and kitchen area contains fully integrated appliances and a large Juliette balcony.

The property benefits from high-spec appliances in the kitchen and bathrooms and has gas central heating installed throughout. The development has secure gated resident access and a secure allocated parking space.