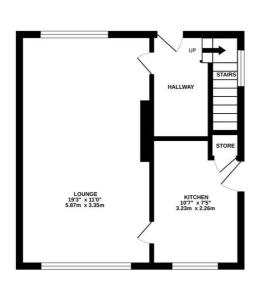

## 5 Fernbank Close, Leeds, LS13 1BX

A spacious and beautifully presented, semi-detached house in LS13.

With a brand new three-car driveway this property has wonderful curb appeal. The entrance opens into a bright hallway, which provides access to the large through living and dining room. A modern, fully-fitted kitchen contains external side access and pantry. Upstairs, the master bedroom has a walk-in wardrobe and two windows, whilst the second bedroom is a comfortable double. The house bathroom includes a WC, sink and a bath with shower over.

## www.fletcherprops.co.uk

1ST FLOOR 354 sq.ft. (32.9 sq.m.) approx.

GROUND FLOOR 351 sq.ft. (32.6 sq.m.) approx.

TOTAL FLOOR AREA: 705 sq.ft. (65.5 sq.m.) approx. Whilst every attempt has been made to ensure the accuracy of the thooplan contained here, measurements of doors, windows, rooms and any other items are approximate and no responsibility is taken for any error, omission or mis-statement. This plan is for illustrative purposes only and should be used as such by any prospective purchaser. The services, systems and applicances shown have not been tested and no guarantee as to their operability of efficiency can be given. Made with Metropy 62024