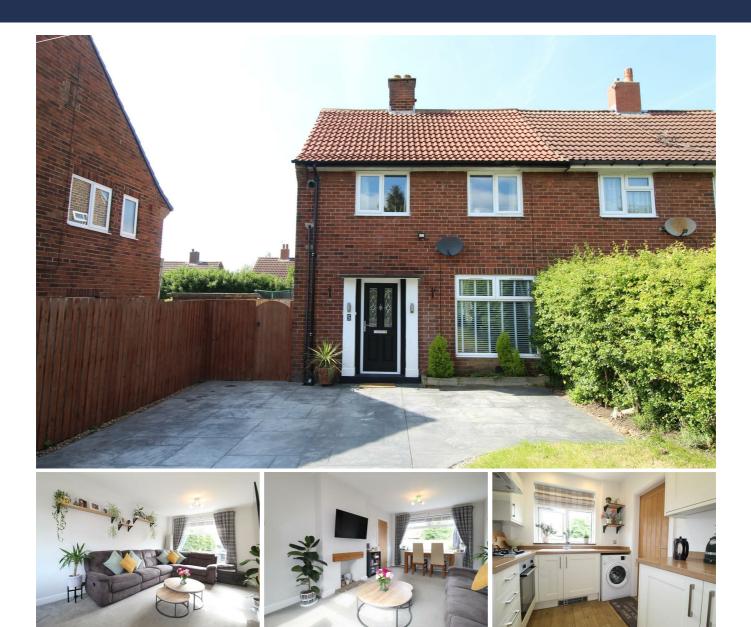

## 5 Fernbank Close, Leeds, LS13 1BX

A spacious and beautifully presented, semi-detached house in LS13.

With a brand new three-car driveway this property has wonderful curb appeal. The entrance opens into a bright hallway, which provides access to the large through living and dining room. A modern, fully-fitted kitchen contains external side access and pantry. Upstairs, the master bedroom has a walk-in wardrobe and two windows, whilst the second bedroom is a comfortable double. The house bathroom includes a WC, sink and a bath with shower over.

Externally the house has a stunning rear garden with a secure outbuilding and a secluded patio seating area.

Fernbank Close is located 10 minutes walk from Farsley Town Centre, with local restaurants and supermarkets less than 0.5 miles away.

- Brand New Driveway
- Front and Rear Garden
- Outhouse/Shed with Lighting
- Fully Boarded Loft
- Built-in Wardrobes
- Gas Central Heating
- Double Glazing
- Near Farsley Town Centre
- Semi Detached
- Outdoor Tap and Plug