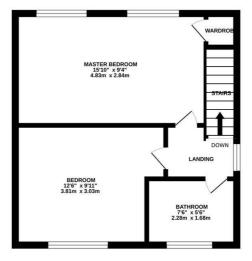

## 5 Fernbank Close, Leeds, LS13 1BX

A spacious and beautifully presented, semi-detached house in LS13.

With a brand new three-car driveway this property has wonderful curb appeal. The entrance opens into a bright hallway, which provides access to the large through living and dining room. A modern, fully-fitted kitchen contains external side access and pantry. Upstairs, the master bedroom has a walk-in wardrobe and two windows, whilst the second bedroom is a comfortable double. The house bathroom includes a WC, sink and a bath with shower over.

## www.fletcherprops.co.uk

1ST FLOOR 354 sq.ft. (32.9 sq.m.) approx.

GROUND FLOOR 351 sq.ft. (32.6 sq.m.) approx.

TOTAL FLOOR AREA: 705 sq.ft. (65.5 sq.m.) approx. Whilst every attempt has been made to ensure the accuracy of the thooplan contained here, measurements of doors, windows, rooms and any other items are approximate and no responsibility is taken for any error, omission or mis-statement. This plan is for illustrative purposes only and should be used as such by any prospective purchaser. The services, systems and applicances shown have not been tested and no guarantee as to their operability of efficiency can be given. Made with Metropy 62024