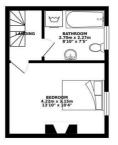

The property contains an open plan living room/kitchen area with a feature open-brick fireplace, a basement storage area, three double bedrooms and a modern house bathroom including a bath with a shower.

## £1,200 Per month

BASEMENT 22.85 sq. m. ( 245.99 sq. ft. )

GROUND FLOOR 22.85 sq. m. ( 245.99 sq. ft. )

1ST FLOOR 22.85 sq. m. ( 245.99 sq. ft. )

2ND FLOOR 22.85 sq. m. ( 245.99 sq. ft. )

TOTAL FLOOR AREA: 91.41 sq. m. ( 983.96 sq. ft. ) approx