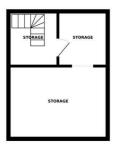

The property contains an open plan living room/kitchen area with a feature open-brick fireplace, a basement storage area, three double bedrooms and a modern house bathroom including a bath with a shower.

## £1,200 Per month

BASEMENT 22.85 sq. m. ( 245.99 sq. ft. )

GROUND FLOOR 22.85 sq. m. ( 245.99 sq. ft. )

1ST FLOOR 22.85 sq. m. ( 245.99 sq. ft. )

2ND FLOOR 22.85 sq. m. ( 245.99 sq. ft. )

TOTAL FLOOR AREA: 91.41 sq. m. ( 983.96 sq. ft. ) approx