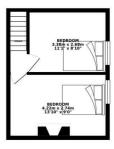

The property contains an open plan living room/kitchen area with a feature open-brick fireplace, a basement storage area, three double bedrooms and a modern house bathroom including a bath with a shower.

## £1,200 Per month

BASEMENT 22.85 sq. m. ( 245.99 sq. ft. )

GROUND FLOOR 22.85 sq. m. ( 245.99 sq. ft. )

1ST FLOOR 22.85 sq. m. ( 245.99 sq. ft. )

2ND FLOOR 22.85 sq. m. ( 245.99 sq. ft. )

TOTAL FLOOR AREA: 91.41 sq. m. ( 983.96 sq. ft. ) approx