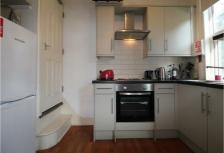

The property contains an open plan living room/kitchen area with a feature open-brick fireplace, a basement storage area, three double bedrooms and a modern house bathroom including a bath with a shower.