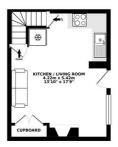

The property contains an open plan living room/kitchen area with a feature open-brick fireplace, a basement storage area, three double bedrooms and a modern house bathroom including a bath with a shower.

## £1,200 Per month

BASEMENT 22.85 sq. m. ( 245.99 sq. ft. )

GROUND FLOOR 22.85 sq. m. ( 245.99 sq. ft. )

1ST FLOOR 22.85 sq. m. ( 245.99 sq. ft. )

2ND FLOOR 22.85 sq. m. ( 245.99 sq. ft. )

TOTAL FLOOR AREA: 91.41 sq. m. ( 983.96 sq. ft. ) approx