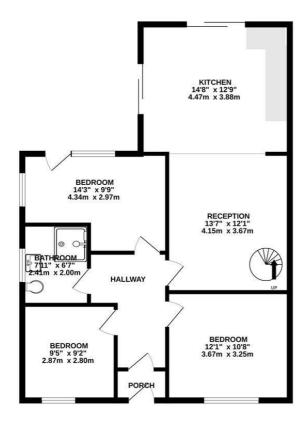

## 8 Armley Grange Rise, Leeds, LS12 3QD

Situated on a tranquil cul-de-sac, this delightful semi-detached house, recently renovated, could be your ideal home! The property boasts over 1,100 sq ft of living space, featuring a spacious openplan kitchen and reception room. Three generously sized bedrooms and a beautiful house bathroom are situated on the ground floor, while a secluded fourth bedroom with an ensuite bathroom is located on the first floor

 $\label{thm:continuous} \textbf{Externally, the property offers an attractive front lawn, a private driveway accommodating several}$ cars, and a large garage at the rear. The three-tiered south-facing rear garden presents endless possibilities, with a shed and greenhouse already in place.

£300,000

GROUND FLOOR 825 sq.ft. (76.6 sq.m.) approx. 1ST FLOOR 279 sq.ft. (26.0 sq.m.) approx.

## TOTAL FLOOR AREA: 1104 sq.ft. (102.6 sq.m.) approx.

Whilst every attempt has been made to ensure the accuracy of the floorplan contained here, measurements of doors, windows, rooms and any other items are approximate and no responsibility is taken for any error, omission on mis-statement. This plan is for illustrative purposes only and should be used as such by any prospective purchaser. The services, systems and appliances shown have not been tested and no guarantee as to their operatility or efficiency can be given.