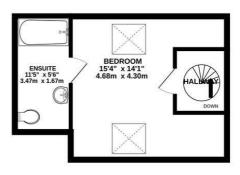

## 8 Armley Grange Rise, Leeds, LS12 3QD

Situated on a tranquil cul-de-sac, this delightful semi-detached house, recently renovated, could be your ideal home! The property boasts over 1,100 sq ft of living space, featuring a spacious openplan kitchen and reception room. Three generously sized bedrooms and a beautiful house bathroom are situated on the ground floor, while a secluded fourth bedroom with an ensuite bathroom is located on the first floor

£300,000

GROUND FLOOR 825 sq.ft. (76.6 sq.m.) approx. 1ST FLOOR 279 sq.ft. (26.0 sq.m.) approx.

## TOTAL FLOOR AREA: 1104 sq.ft. (102.6 sq.m.) approx.

Whilst every attempt has been made to ensure the accuracy of the floorplan contained here, measurements of doors, windows, rooms and any other items are approximate and no responsibility is taken for any error, omission on mis-statement. This plan is for illustrative purposes only and should be used as such by any prospective purchaser. The services, systems and appliances shown have not been tested and no guarantee as to their operatility or efficiency can be given.