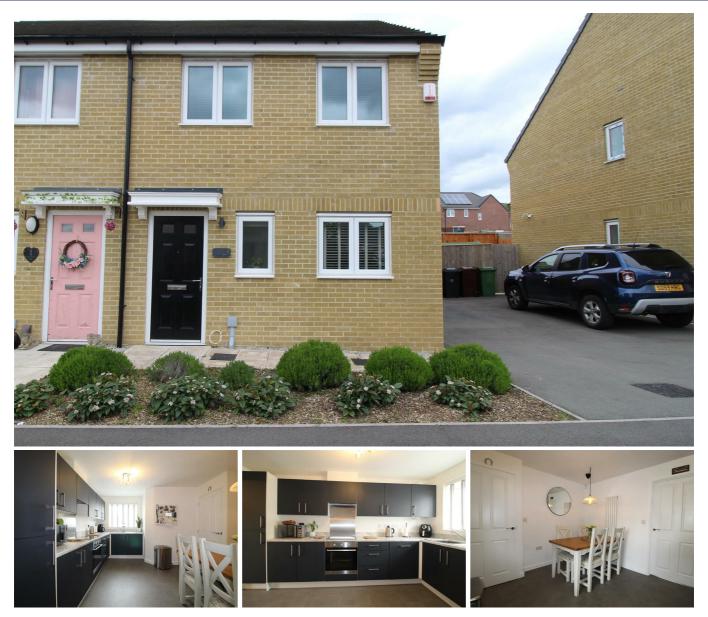

## 3 Hindscarth Way, Leeds, LS9 0AX

Welcome to this charming semi-detached house located on Hindscarth Way in the vibrant city of Leeds. This modern property boasts a spacious 740 sq ft of living space, perfect for a growing family or those who love to entertain.

As you step inside, you are greeted by a warm, inviting kitchen dining room. A large, comfortable living room to the rear overlooks the back garden. The house features three lovely bedrooms, with ample cupboard storage on the ground and first floor.

A private driveway offers off-street parking, and local buses depart from 0.5 miles away.

Located in a popular area, this property provides easy access to local supermarkets, primary schools, and Leeds City Centre, making it a convenient choice for families or professionals.

- Off Street Parking
- Rear Garden
- Modern Home
- Semi Detached
- NHBC Warranty
- Chain Free