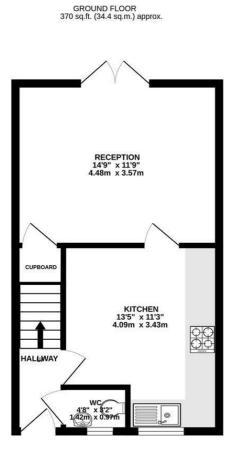

As you step inside, you are greeted by a warm, inviting kitchen dining room. A large, comfortable living room to the rear overlooks the back garden. The house features three lovely bedrooms, with ample cupboard storage on the ground and first floor.

## www.fletcherprops.co.uk

1ST FLOOR 370 sq.ft. (34.4 sq.m.) approx.

TOTAL FLOOR AREA: 740 sq.ft. (68.7 sq.m.) approx. Whist every attempt has been made to ensure the accuracy of the floorpian contained here, measurements of doors, windows, rooms and any or their tems are approximate and no responsibility is taken for any error, omission or mis-statement. This plan is for illustrative purposes only and should be used as such by any prospective purchaser. The services, systems and applicances shown have not been tested and no guarantee as to their operability of efficiency, can be given. Made with Mergues C2024