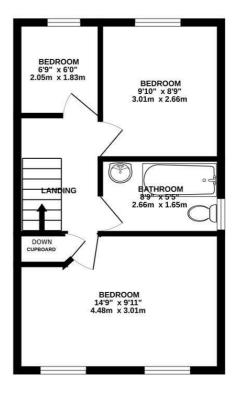

As you step inside, you are greeted by a warm, inviting kitchen dining room. A large, comfortable living room to the rear overlooks the back garden. The house features three lovely bedrooms, with ample cupboard storage on the ground and first floor.

## www.fletcherprops.co.uk

1ST FLOOR 370 sq.ft. (34.4 sq.m.) approx.

TOTAL FLOOR AREA: 740 sq.ft. (68.7 sq.m.) approx. Whist every attempt has been made to ensure the accuracy of the floorpian contained here, measurements of doors, windows, rooms and any or their tems are approximate and no responsibility is taken for any error, omission or mis-statement. This plan is for illustrative purposes only and should be used as such by any prospective purchaser. The services, systems and applicances shown have not been tested and no guarantee as to their operability of efficiency, can be given. Made with Mergues C2024