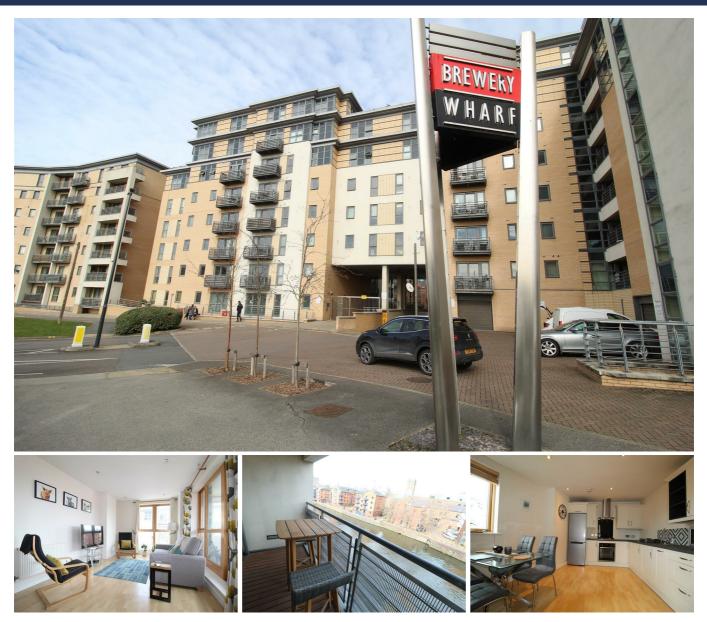

## 28, St James Quay Bowman Lane, Hunslet, Leeds, Yorkshire, LS10 1HG

An excellently presented and superbly located, two bedroom, two bathroom apartment in Brewery Wharf.

With modern fittings throughout, the property comprises a recently installed kitchen dining room with an open plan layout into the living room and balcony area. Third floor views look out across the river from the extended balcony.

Two double bedrooms, each with ample wardrobe storage, are accompanied by a main house bathroom and an ensuite shower room.

An allocated parking space, bike store, on-site concierge, residents' gym, secure gated entry and lift

- EWS1 Compliant
- On Site Gym
- Allocated Parking
- Balcony
- Fob Entry
- River Views