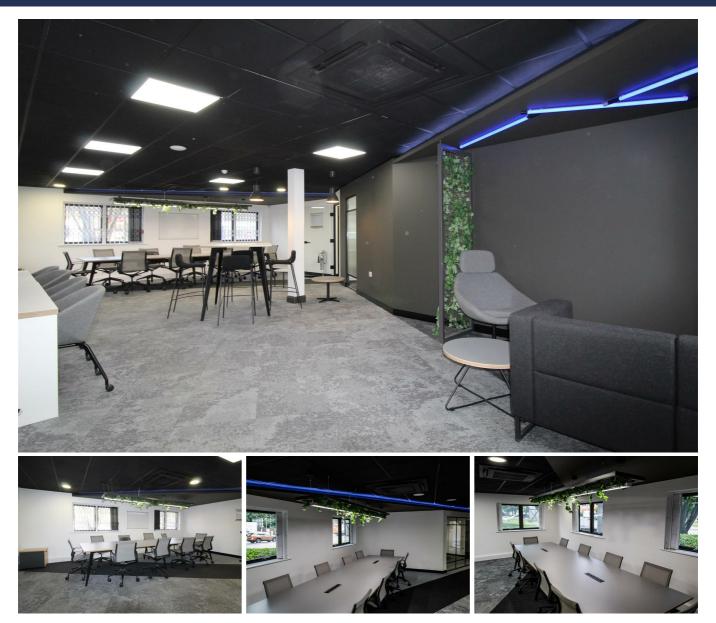

## KERV Capital, Unit 1 Pavilion Business Park, Leeds, LS12 6AJ

AVAILABLE NOW

A large, private office to rent for 15-20 staff within a modern commercial building.

With full furnishings, a private entrance and modern fixtures, this large ground floor office unit is perfect for a small company looking for an exciting new premises. The 24-hour access secure office has a vibrant, state of the art feel and is accompanied by a boardroom for private meetings, a shared bar and kitchen, a lounge and dining area, a pool table gaming area, a gymnasium and bathroom facilities.

## £1,700 Per month

- 70sq m Private Space
- Bar and Lounge
- Kitchen
- Pool Table
- Gymnasium
- Boardroom
- Private Entrance
- On Site Parking