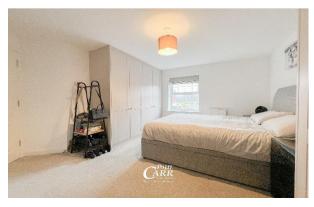

Upstairs off the landing are four brilliant size bedrooms and a main family bathroom. Both bedrooms one and two feature stylish fitted wardrobes, and the main bedroom further benefits from a private en-suite shower room.

Bedroom One 13' 7" x 11' 2" (4.15m x 3.41m)

En-Suite 7' 5" x 4' 6" (2.27m x 1.38m)

Bedroom Two 12' 2" x 11' 5" (3.70m x 3.47m)

Bedroom Three 15' 9" x 12' 1" (4.80m x 3.69m)

Bedroom Four 9' 0" x 8' 1" (2.74m x 2.47m)