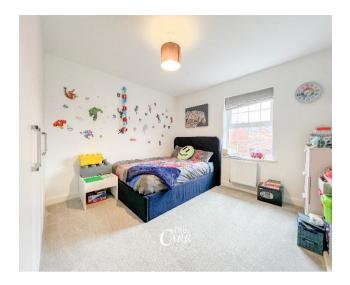

Upstairs off the landing are four brilliant size bedrooms and a main family bathroom. Both bedrooms one and two feature stylish fitted wardrobes, and the main bedroom further benefits from a private en-suite shower room.

Bedroom One 13' 7" x 11' 2" (4.15m x 3.41m)

En-Suite 7' 5" x 4' 6" (2.27m x 1.38m)

Bedroom Two 12' 2" x 11' 5" (3.70m x 3.47m)

Bedroom Three 15' 9" x 12' 1" (4.80m x 3.69m)

Bedroom Four 9' 0" x 8' 1" (2.74m x 2.47m)