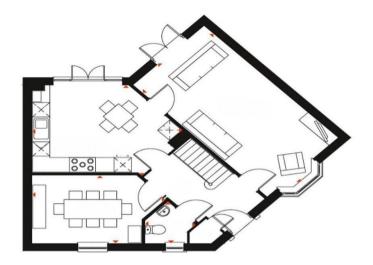

Approached via the attractive curb appeal set back from the road, this home offers a generously sized driveway and an external single garage, providing ample parking space for a growing family. Internally the accommodation comprises of a welcoming entrance hallway with store cupboards and ground floor W.C, leading into a spacious living room with a charming bay window and French doors out to the garden. The ground floor also features a modern kitchen/breakfast room with fitted appliances, a social central island and French doors outside, plus a separate versatile dining room.

Upstairs off the landing are four brilliant size bedrooms and a main family bathroom. Both bedrooms one and two feature stylish fitted wardrobes, and the main bedroom further benefits from a private en-suite shower room.

Outside is a great open rear garden with attractive paving and low maintenance artificial lawn, with a secure gated side access leading to the drive and garage.