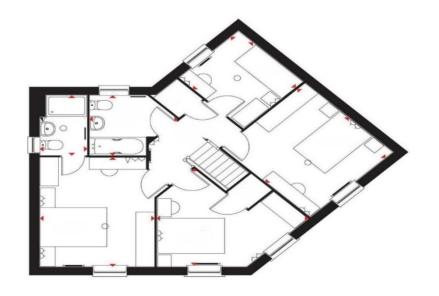

Upstairs off the landing are four brilliant size bedrooms and a main family bathroom. Both bedrooms one and two feature stylish fitted wardrobes, and the main bedroom further benefits from a private en-suite shower room.

Bedroom One 13' 7" x 11' 2" (4.15m x 3.41m)

En-Suite 7' 5" x 4' 6" (2.27m x 1.38m)

Bedroom Two 12' 2" x 11' 5" (3.70m x 3.47m)

Bedroom Three 15' 9" x 12' 1" (4.80m x 3.69m)

Bedroom Four 9' 0" x 8' 1" (2.74m x 2.47m)

Bathroom 8' 6" x 7' 5" (2.60m x 2.26m)

# Floor Plan

This floor plan is not drawn to scale and is for illustration purposes only