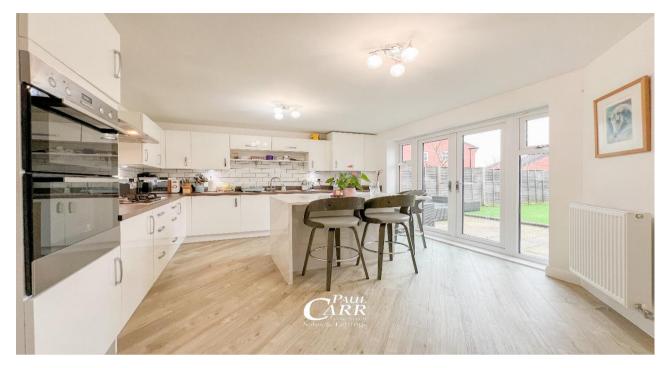

Approached via the attractive curb appeal set back from the road, this home offers a generously sized driveway and an external single garage, providing ample parking space for a growing family. Internally the accommodation comprises of a welcoming entrance hallway with store cupboards and ground floor W.C, leading into a spacious living room with a charming bay window and French doors out to the garden. The ground floor also features a modern kitchen/breakfast room with fitted appliances, a social central island and French doors outside, plus a separate versatile dining room.

Lounge 21' 5" x 11' 3" (6.52m x 3.43m)

Kitchen/Breakfast Room 16' 2" x 11' 8" (4.94m x 3.55m)

Dining Room 15' 0" x 9' 1" (4.56m x 2.77m)

Downstairs W.C. 5' 8" x 5' 8" (1.73m x 1.73m)

External Garage 17' 5" x 9' 9" (5.30m x 2.98m)