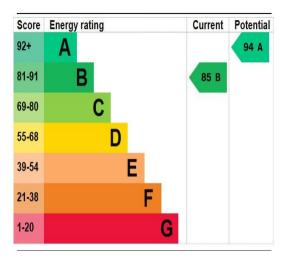

6" (3.57m x 2.29m)

Lounge 21' 5" x 11' 3" (6.52m x 3.43m)

Kitchen/Breakfast Room 16' 2" x 11' 8" (4.94m x 3.55m)

Dining Room 15' 0" x 9' 1" (4.56m x 2.77m)

Downstairs W.C. 5' 8" x 5' 8" (1.73m x 1.73m)

External Garage 17' 5" x 9' 9" (5.30m x 2.98m)

Bedroom One 13' 7" x 11' 2" (4.15m x 3.41m)

En-Suite 7' 5" x 4' 6" (2.27m x 1.38m)

Bedroom Two 12' 2" x 11' 5" (3.70m x 3.47m)

Bedroom Three 15' 9" x 12' 1" (4.80m x 3.69m)

Bedroom Four 9' 0" x 8' 1" (2.74m x 2.47m)

Bathroom 8' 6" x 7' 5" (2.60m x 2.26m)

### Viewer's Note:

Services connected: Gas/electric/water/drainage Council tax band: E Tenure: Freehold Service Charge: £169 PA Loft insulated & half boarded

# Floor Plan

This floor plan is not drawn to scale and is for illustration purposes only





## Energy Efficiency Rating



Map Location