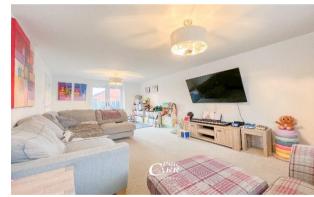

Approached via the attractive curb appeal set back from the road, this home offers a generously sized driveway and an external single garage, providing ample parking space for a growing family. Internally the accommodation comprises of a welcoming entrance hallway with store cupboards and ground floor W.C, leading into a spacious living room with a charming bay window and French doors out to the garden. The ground floor also features a modern kitchen/breakfast room with fitted appliances, a social central island and French doors outside, plus a separate versatile dining room.

Lounge 21' 5" x 11' 3" (6.52m x 3.43m)

Kitchen/Breakfast Room 16' 2" x 11' 8" (4.94m x 3.55m)

Dining Room 15' 0" x 9' 1" (4.56m x 2.77m)

Downstairs W.C. 5' 8" x 5' 8" (1.73m x 1.73m)

External Garage 17' 5" x 9' 9" (5.30m x 2.98m)