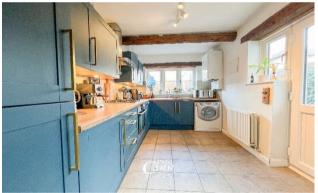

Approached via the charming curb appeal this home offers a welcoming entrance hallway with stairs to the first floor, and access to a wonderfully shaped living room with a separate kitchen to rear. The living room features characterful original beams throughout, with French doors out to a private garden, and access to a cottage-style kitchen with further outdoor access.

Lounge/Dining Room 16' 10" x 16' 3" (5.13m max x 4.95m max)

Kitchen 12' 1" x 7' 5" (3.69m x 2.26m)

Bedroom One 10' 0" x 9' 7" (3.04m x 2.92m)

Bedroom Two 8' 8" x 7' 1" (2.65m x 2.15m)

Bathroom 9' 5" x 6' 5" (2.88m max x 1.96m)