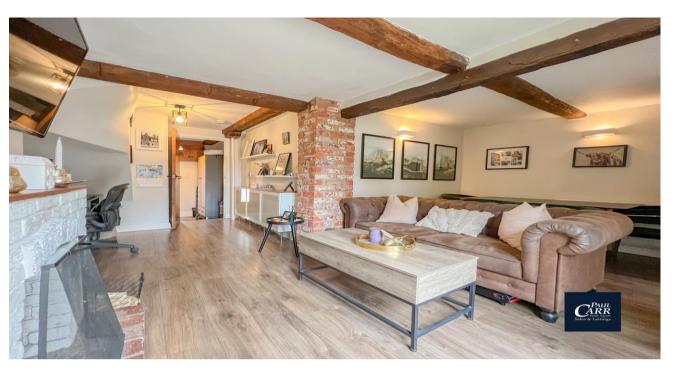

Approached via the charming curb appeal this home offers a welcoming entrance hallway with stairs to the first floor, and access to a wonderfully shaped living room with a separate kitchen to rear. The living room features characterful original beams throughout, with French doors out to a private garden, and access to a cottage-style kitchen with further outdoor access.