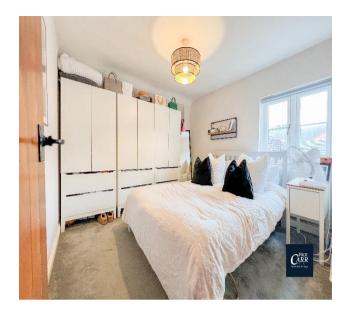

Upstairs off the landing are two great size bedrooms, and a wonderfully presented, family sized bathroom.

Outside is a private courtyard garden area with social patio and decking, plus gated access to the allocated parking space for this home.

Lounge/Dining Room 16' 10" x 16' 3" (5.13m max x 4.95m max)

Kitchen 12' 1" x 7' 5" (3.69m x 2.26m)

Bedroom One 10' 0" x 9' 7" (3.04m x 2.92m)

Bedroom Two 8' 8" x 7' 1" (2.65m x 2.15m)

Bathroom 9' 5" x 6' 5" (2.88m max x 1.96m)