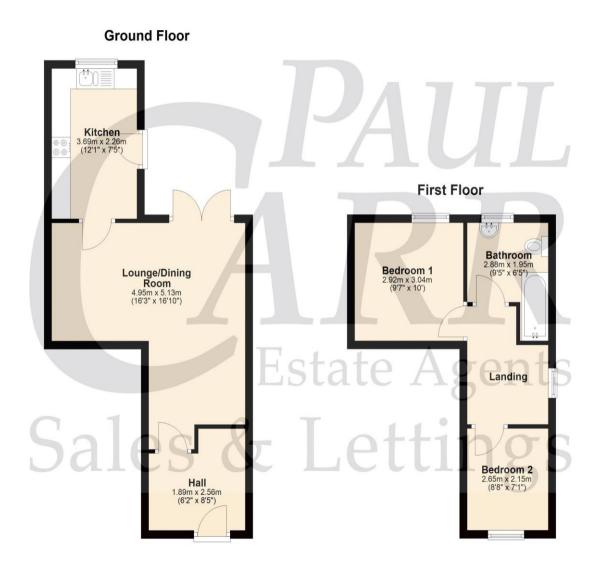

# Floor Plan

This floor plan is not drawn to scale and is for illustration purposes only

Lounge/Dining Room 16' 10" x 16' 3" (5.13m max x 4.95m max)

Kitchen 12' 1" x 7' 5" (3.69m x 2.26m)

Bedroom One 10' 0" x 9' 7" (3.04m x 2.92m)

Bedroom Two 8' 8" x 7' 1" (2.65m x 2.15m)

Bathroom 9' 5" x 6' 5" (2.88m max x 1.96m)

## **Property Specification**

Unique Character Property
Lichfield City Centre Location
Walking Distance to Popular Amenities and Transport
Links
Spacious Characterful Living Room
Separate Kitchen

Hall 8' 5" x 6' 2" (2.56m x 1.89m)