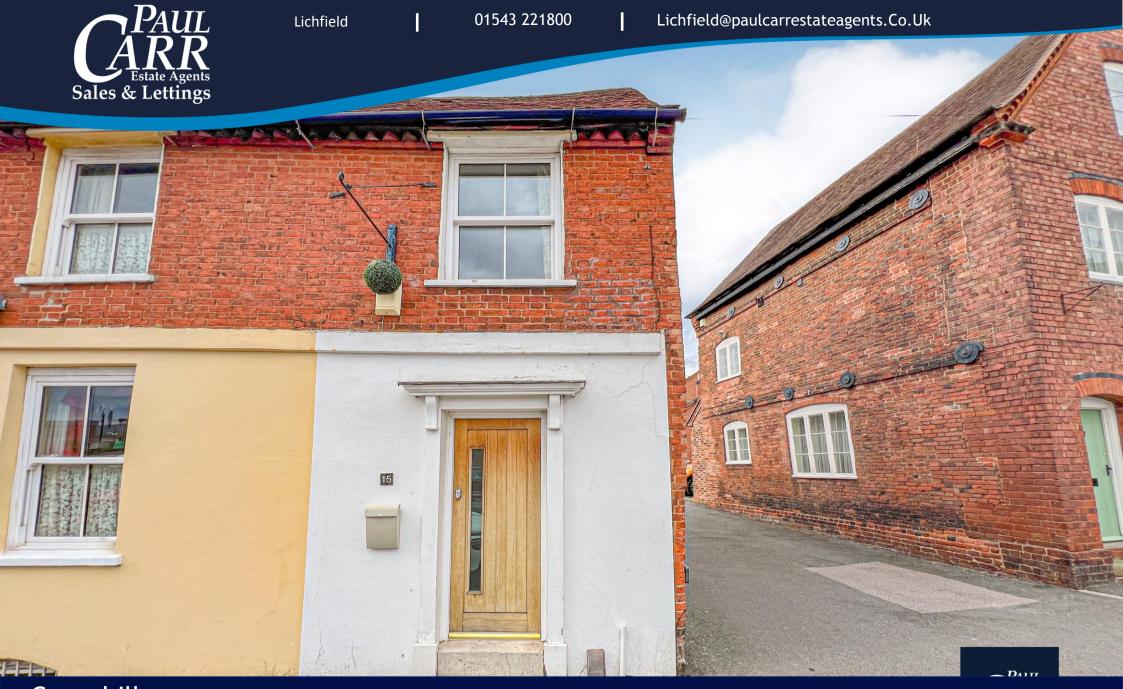

Greenhill, Lichfield, WS13 6DY

£290,000

Approached via the charming curb appeal this home offers a welcoming entrance hallway with stairs to the first floor, and access to a wonderfully shaped living room with a separate kitchen to rear. The living room features characterful original beams throughout, with French doors out to a private garden, and access to a cottage-style kitchen with further outdoor access.