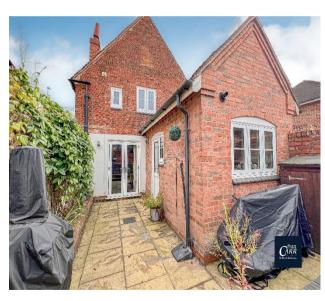

Approached via the charming curb appeal this home offers a welcoming entrance hallway with stairs to the first floor, and access to a wonderfully shaped living room with a separate kitchen to rear. The living room features characterful original beams throughout, with French doors out to a private garden, and access to a cottage-style kitchen with further outdoor access.

Upstairs off the landing are two great size bedrooms, and a wonderfully presented, family sized bathroom.

Outside is a private courtyard garden area with social patio and decking, plus gated access to the allocated parking space for this home.