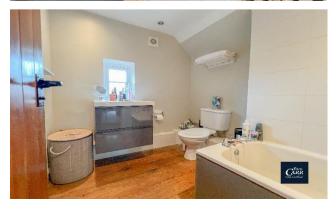

Upstairs off the landing are two great size bedrooms, and a wonderfully presented, family sized bathroom.

Outside is a private courtyard garden area with social patio and decking, plus gated access to the allocated parking space for this home.

Lounge/Dining Room 16' 10" x 16' 3" (5.13m max x 4.95m max)

Kitchen 12' 1" x 7' 5" (3.69m x 2.26m)

Bedroom One 10' 0" x 9' 7" (3.04m x 2.92m)

Bedroom Two 8' 8" x 7' 1" (2.65m x 2.15m)

Bathroom 9' 5" x 6' 5" (2.88m max x 1.96m)