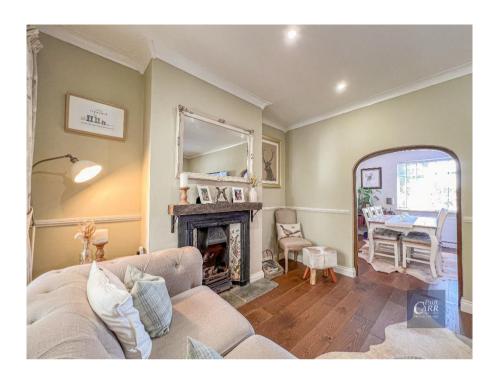

Opening into the spacious hallway with guest W.C, this property greets you with a warm positive feel, and flows naturally into a large dining area with an attractive bay window, and then into a spacious living room spreading the width of the property, with a fitted under stair storage cupboard and vast entertainment space for friends and family. The living room also features a stunning feature fireplace.