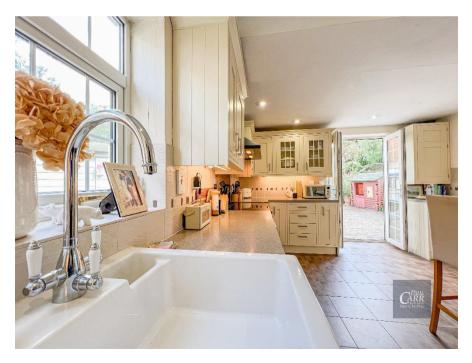

There is an extended kitchen/breakfast room to the rear, another wonderful social space, with a central island breakfast bar, attractive fitted units, French doors out to the rear garden and access to a separate utility room with further outdoor access.