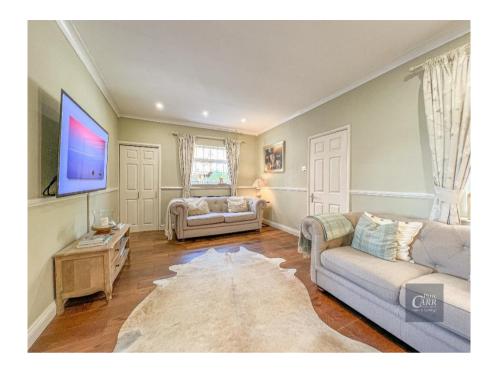

Opening into the spacious hallway with guest W.C, this property greets you with a warm positive feel, and flows naturally into a large dining area with an attractive bay window, and then into a spacious living room spreading the width of the property, with a fitted under stair storage cupboard and vast entertainment space for friends and family. The living room also features a stunning feature fireplace.