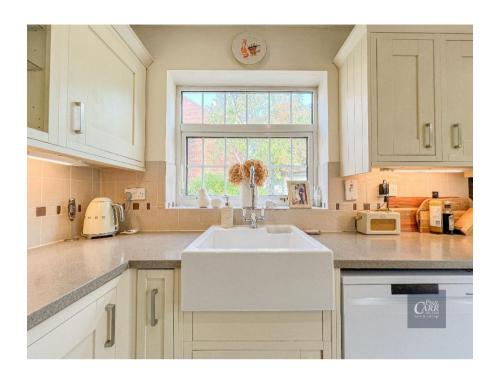

There is an extended kitchen/breakfast room to the rear, another wonderful social space, with a central island breakfast bar, attractive fitted units, French doors out to the rear garden and access to a separate utility room with further outdoor access.