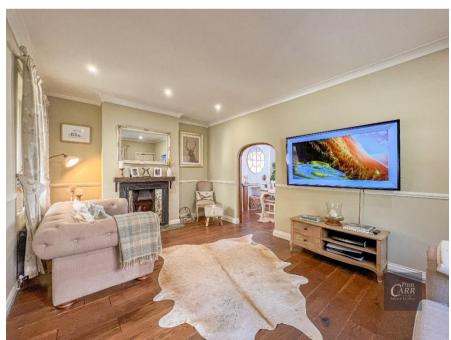

Opening into the spacious hallway with guest W.C, this property greets you with a warm positive feel, and flows naturally into a large dining area with an attractive bay window, and then into a spacious living room spreading the width of the property, with a fitted under stair storage cupboard and vast entertainment space for friends and family. The living room also features a stunning feature fireplace.