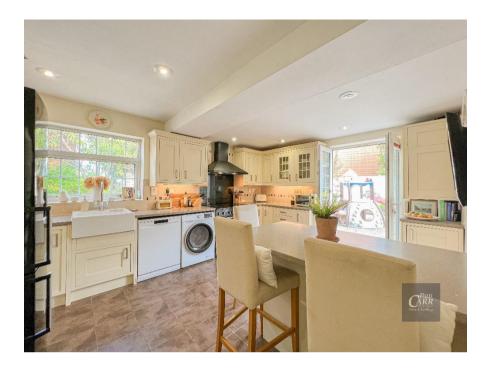

There is an extended kitchen/breakfast room to the rear, another wonderful social space, with a central island breakfast bar, attractive fitted units, French doors out to the rear garden and access to a separate utility room with further outdoor access.