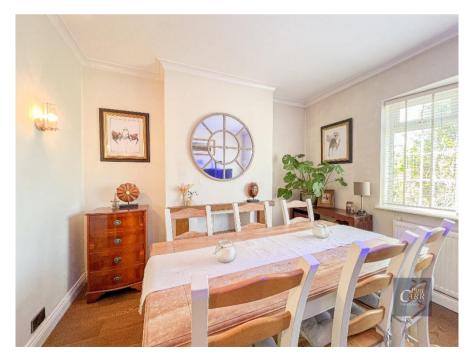

Opening into the spacious hallway with guest W.C, this property greets you with a warm positive feel, and flows naturally into a large dining area with an attractive bay window, and then into a spacious living room spreading the width of the property, with a fitted under stair storage cupboard and vast entertainment space for friends and family. The living room also features a stunning feature fireplace.