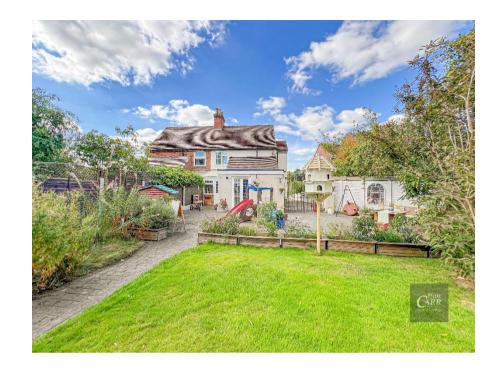

Approached via a private gated driveway providing ample parking space for a growing family, as well as a neatly maintained front garden, and generous side access to the external garage and rear garden, this homes first impression will not disappoint.

Outside is a deceptively spacious plot with a vast paved social patio area and large side access, a neatly maintained low maintenance lawn, plus an attractive decking area with steps up to an external office/study/games room. This versatile room provides great flexibility for working from home or use as a gym, games room, study, and more.