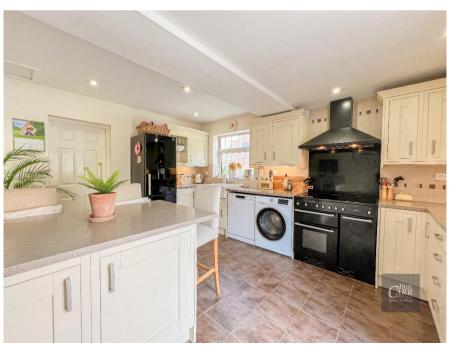

There is an extended kitchen/breakfast room to the rear, another wonderful social space, with a central island breakfast bar, attractive fitted units, French doors out to the rear garden and access to a separate utility room with further outdoor access.