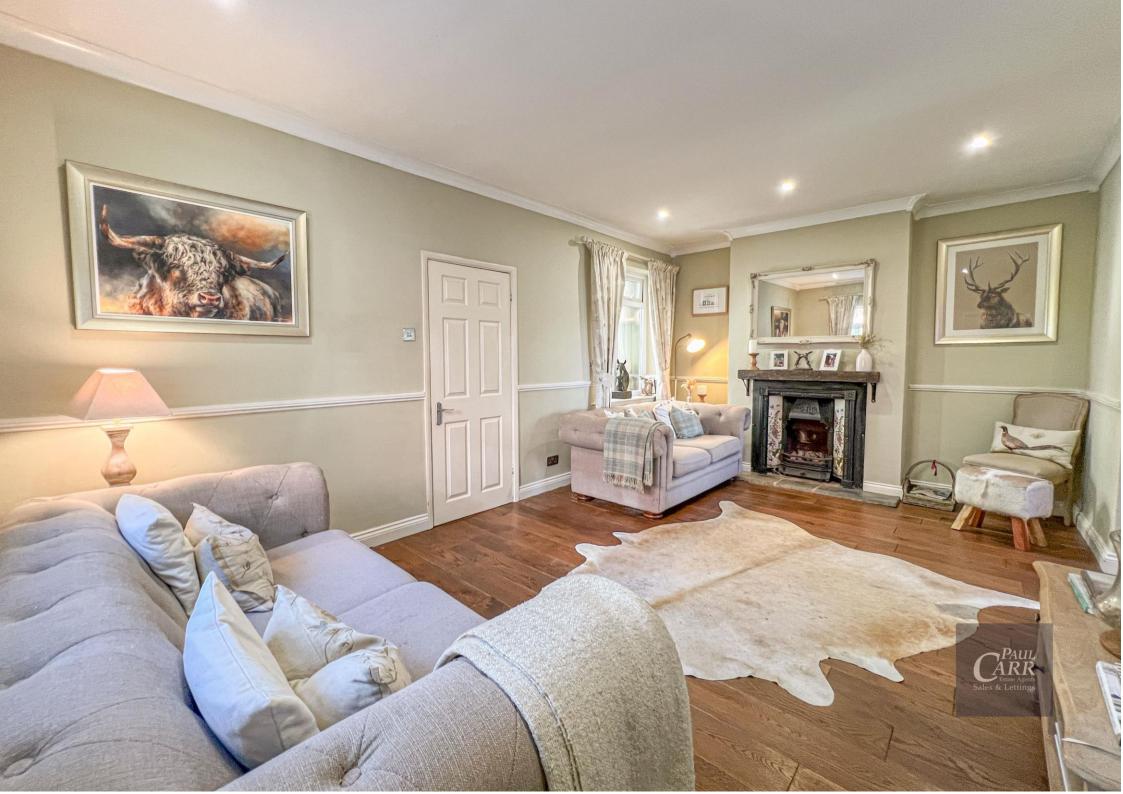

Opening into the spacious hallway with guest W.C, this property greets you with a warm positive feel, and flows naturally into a large dining area with an attractive bay window, and then into a spacious living room spreading the width of the property, with a fitted under stair storage cupboard and vast entertainment space for friends and family. The living room also features a stunning feature fireplace.