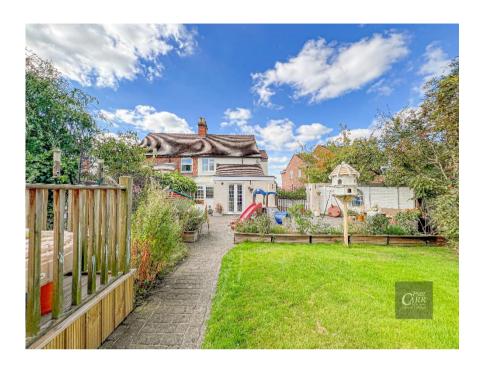

Outside is a deceptively spacious plot with a vast paved social patio area and large side access, a neatly maintained low maintenance lawn, plus an attractive decking area with steps up to an external office/study/games room. This versatile room provides great flexibility for working from home or use as a gym, games room, study, and more.