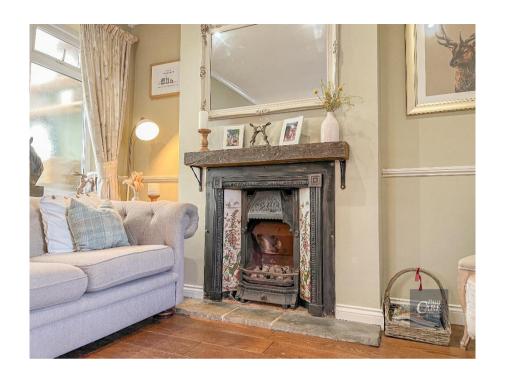

Opening into the spacious hallway with guest W.C, this property greets you with a warm positive feel, and flows naturally into a large dining area with an attractive bay window, and then into a spacious living room spreading the width of the property, with a fitted under stair storage cupboard and vast entertainment space for friends and family. The living room also features a stunning feature fireplace.