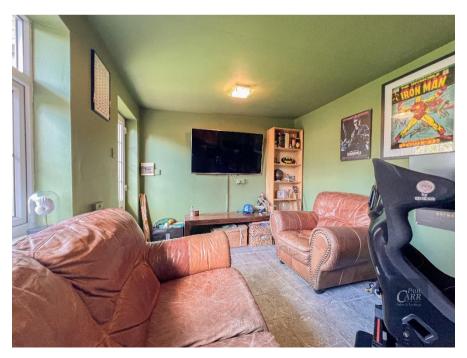

Opening into the spacious hallway with guest W.C, this property greets you with a warm positive feel, and flows naturally into a large dining area with an attractive bay window, and then into a spacious living room spreading the width of the property, with a fitted under stair storage cupboard and vast entertainment space for friends and family. The living room also features a stunning feature fireplace.