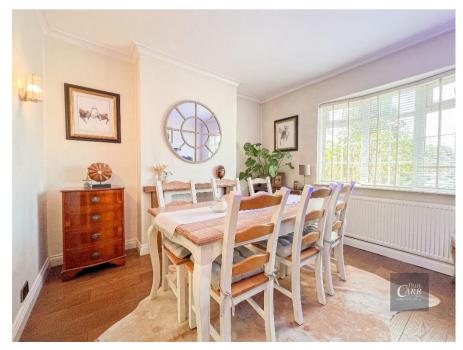

Opening into the spacious hallway with guest W.C, this property greets you with a warm positive feel, and flows naturally into a large dining area with an attractive bay window, and then into a spacious living room spreading the width of the property, with a fitted under stair storage cupboard and vast entertainment space for friends and family. The living room also features a stunning feature fireplace.