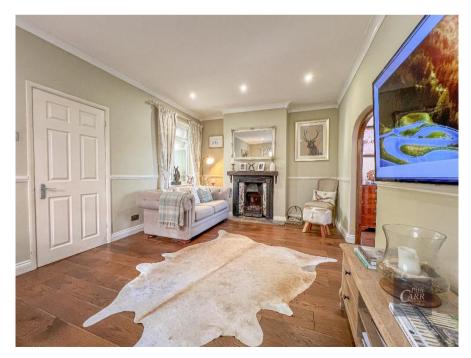

Opening into the spacious hallway with guest W.C, this property greets you with a warm positive feel, and flows naturally into a large dining area with an attractive bay window, and then into a spacious living room spreading the width of the property, with a fitted under stair storage cupboard and vast entertainment space for friends and family. The living room also features a stunning feature fireplace.