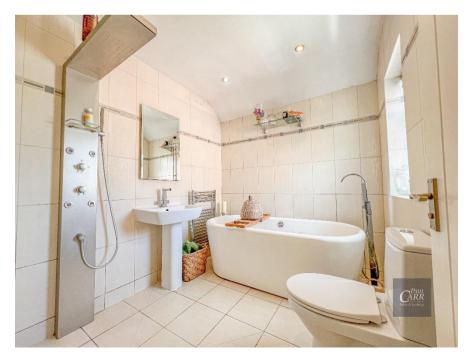

Upstairs off the spacious landing are three bedrooms and a large family bathroom with a free-standing bath and wet room set up. The bedrooms provide ample space for a family, and provide great natural light with private views to the front and rear.

Bedroom Three 8' 4" x 8' 1" (2.55m x 2.46m)

Bathroom 7' 10" x 7' 0" (2.40m x 2.13m)

External Study/Games Room TBC