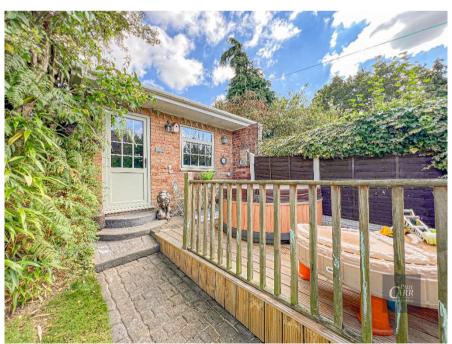

Outside is a deceptively spacious plot with a vast paved social patio area and large side access, a neatly maintained low maintenance lawn, plus an attractive decking area with steps up to an external office/study/games room. This versatile room provides great flexibility for working from home or use as a gym, games room, study, and more.