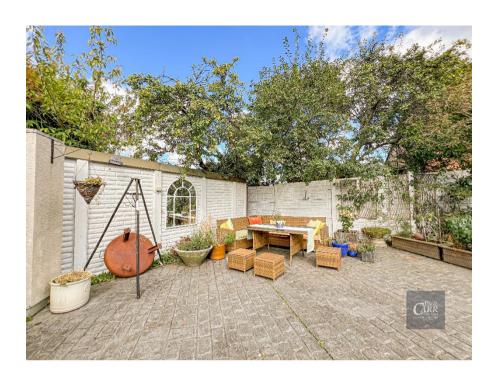

Outside is a deceptively spacious plot with a vast paved social patio area and large side access, a neatly maintained low maintenance lawn, plus an attractive decking area with steps up to an external office/study/games room. This versatile room provides great flexibility for working from home or use as a gym, games room, study, and more.