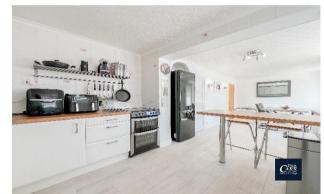

The internal accommodation briefly comprises of an entrance porch leading into a wonderful extended kitchen/diner. This social space provides a fantastic area for family entertainment, with a pantry store cupboard and access to a large rear garden. There is a spacious living room to the fore, with a separate study/playroom providing a versatile space for hybrid workers and growing families.