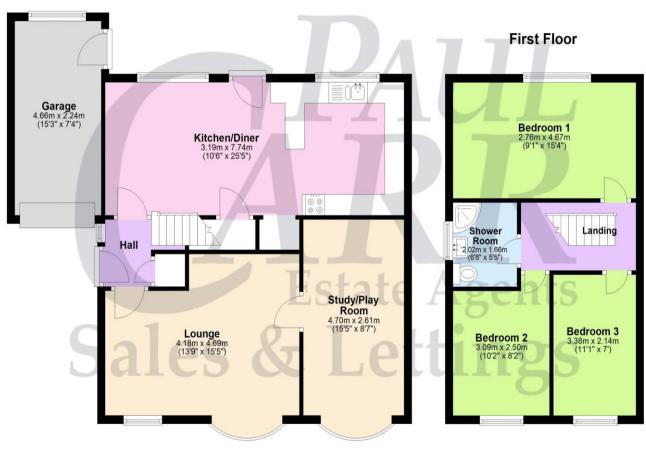

# Floor Plan

This floor plan is not drawn to scale and is for illustration purposes only

Lounge 15' 5" x 13' 9" (4.69m x 4.18m max, 2.99 min)

Study/Playroom 15' 5" x 8' 7" (4.70m x 2.61m)

Kitchen/Diner 24' 4" x 10' 6" (7.42m x 3.19m)

External Garage 15' 3" x 7' 4" (4.66m x 2.24m)

Bedroom One 15' 4" x 9' 1" (4.67m x 2.76m)

Bedroom Two 10' 2" x 8' 2" (3.09m x 2.50m)

Bedroom Three 11' 1" x 7' 0" (3.38m x 2.14m)

Shower Room 6' 8" x 5' 5" (2.02m x 1.66m)