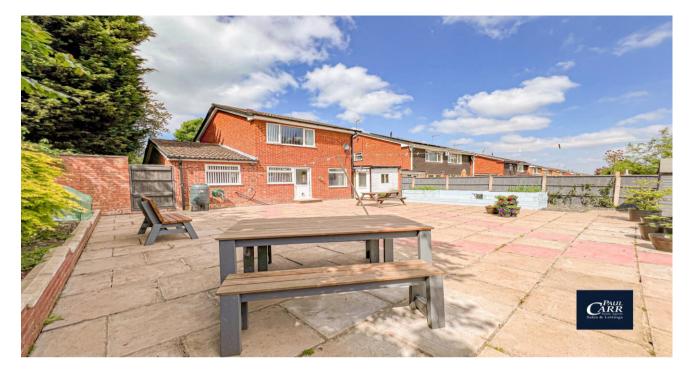

Upstairs off the landing are three great size bedrooms, the master with ample furniture space, and a modern fitted shower room.

Outside is an impressive size garden with low maintenance social patio and surrounding planters, with an external side access to the front of the property, plus access to a single garage.