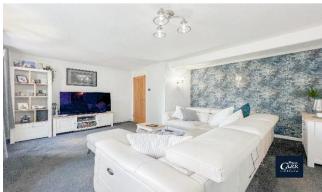

The internal accommodation briefly comprises of an entrance porch leading into a wonderful extended kitchen/diner. This social space provides a fantastic area for family entertainment, with a pantry store cupboard and access to a large rear garden. There is a spacious living room to the fore, with a separate study/playroom providing a versatile space for hybrid workers and growing families.

Lounge 15' 5" x 13' 9" (4.69m x 4.18m max, 2.99 min)

Study/Playroom 15' 5" x 8' 7" (4.70m x 2.61m)

Kitchen/Diner 24' 4" x 10' 6" (7.42m x 3.19m)

External Garage 15' 3" x 7' 4" (4.66m x 2.24m)

Bedroom One 15' 4" x 9' 1" (4.67m x 2.76m)