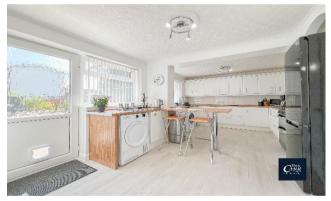

The internal accommodation briefly comprises of an entrance porch leading into a wonderful extended kitchen/diner. This social space provides a fantastic area for family entertainment, with a pantry store cupboard and access to a large rear garden. There is a spacious living room to the fore, with a separate study/playroom providing a versatile space for hybrid workers and growing families.

Lounge 15' 5" x 13' 9" (4.69m x 4.18m max, 2.99 min)

Study/Playroom 15' 5" x 8' 7" (4.70m x 2.61m)

Kitchen/Diner 24' 4" x 10' 6" (7.42m x 3.19m)

External Garage 15' 3" x 7' 4" (4.66m x 2.24m)

Bedroom One 15' 4" x 9' 1" (4.67m x 2.76m)