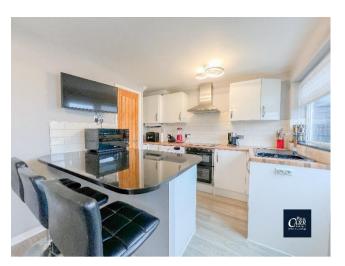

Approached via an attractive driveway with single garage, the internal accommodation briefly comprises of a welcoming entrance hall with store cupboard, leading into a modern fitted kitchen/diner with ample storage and central island, providing a wonderful social space overlooking the garden. There is a separate spacious lounge providing a fantastic space for a growing family.

Kitchen/Diner 15' 6" x 10' 5" (4.72m x 3.18m)

Bedroom One 15' 6" x 9' 2" (4.72m x 2.80m)

Bedroom Two 11' 1" x 8' 0" (3.38m max x 2.45m)

Bedroom Three 11' 0" x 7' 4" (3.35m x 2.23m)

Bathroom 6' 9" x 5' 4" (2.06m x 1.62m)