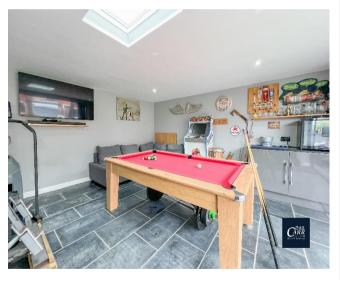

Upstairs off the landing are three great size bedrooms, the master with fitted wardrobes and private rear views, and a tastefully updated main family bathroom.

Outside is a spectacular social garden space, with patio and artificial lawn, private fenced and brick wall enclosure, private outlook, and a large external summerhouse with sky light window and full power, providing versatile usage for a gym/bar/study/studio and more.

Garage

Summerhouse 17' 11" x 14' 10" (5.45m x 4.51m)