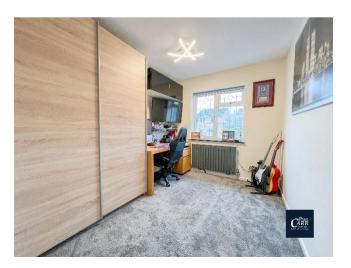

Upstairs off the landing are three great size bedrooms, the master with fitted wardrobes and private rear views, and a tastefully updated main family bathroom.

Outside is a spectacular social garden space, with patio and artificial lawn, private fenced and brick wall enclosure, private outlook, and a large external summerhouse with sky light window and full power, providing versatile usage for a gym/bar/study/studio and more.

Kitchen/Diner 15' 6" x 10' 5" (4.72m x 3.18m)

Bedroom One 15' 6" x 9' 2" (4.72m x 2.80m)

Bedroom Two 11' 1" x 8' 0" (3.38m max x 2.45m)

Bedroom Three 11' 0" x 7' 4" (3.35m x 2.23m)

Bathroom 6' 9" x 5' 4" (2.06m x 1.62m)