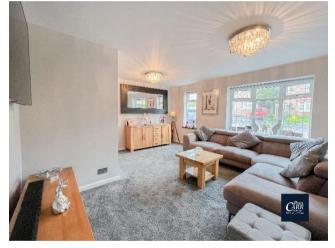

Approached via an attractive driveway with single garage, the internal accommodation briefly comprises of a welcoming entrance hall with store cupboard, leading into a modern fitted kitchen/diner with ample storage and central island, providing a wonderful social space overlooking the garden. There is a separate spacious lounge providing a fantastic space for a growing family.

Kitchen/Diner 15' 6" x 10' 5" (4.72m x 3.18m)

Bedroom One 15' 6" x 9' 2" (4.72m x 2.80m)

Bedroom Two 11' 1" x 8' 0" (3.38m max x 2.45m)

Bedroom Three 11' 0" x 7' 4" (3.35m x 2.23m)

Bathroom 6' 9" x 5' 4" (2.06m x 1.62m)