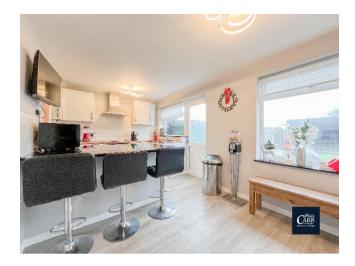

Approached via an attractive driveway with single garage, the internal accommodation briefly comprises of a welcoming entrance hall with store cupboard, leading into a modern fitted kitchen/diner with ample storage and central island, providing a wonderful social space overlooking the garden. There is a separate spacious lounge providing a fantastic space for a growing family.

Kitchen/Diner 15' 6" x 10' 5" (4.72m x 3.18m)

Bedroom One 15' 6" x 9' 2" (4.72m x 2.80m)

Bedroom Two 11' 1" x 8' 0" (3.38m max x 2.45m)

Bedroom Three 11' 0" x 7' 4" (3.35m x 2.23m)

Bathroom 6' 9" x 5' 4" (2.06m x 1.62m)