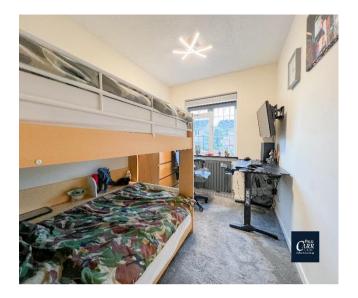

Upstairs off the landing are three great size bedrooms, the master with fitted wardrobes and private rear views, and a tastefully updated main family bathroom.

Outside is a spectacular social garden space, with patio and artificial lawn, private fenced and brick wall enclosure, private outlook, and a large external summerhouse with sky light window and full power, providing versatile usage for a gym/bar/study/studio and more.

Kitchen/Diner 15' 6" x 10' 5" (4.72m x 3.18m)

Bedroom One 15' 6" x 9' 2" (4.72m x 2.80m)

Bedroom Two 11' 1" x 8' 0" (3.38m max x 2.45m)

Bedroom Three 11' 0" x 7' 4" (3.35m x 2.23m)

Bathroom 6' 9" x 5' 4" (2.06m x 1.62m)