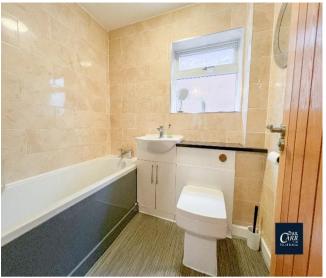

Upstairs off the landing are three great size bedrooms, the master with fitted wardrobes and private rear views, and a tastefully updated main family bathroom.

Outside is a spectacular social garden space, with patio and artificial lawn, private fenced and brick wall enclosure, private outlook, and a large external summerhouse with sky light window and full power, providing versatile usage for a gym/bar/study/studio and more.

Kitchen/Diner 15' 6" x 10' 5" (4.72m x 3.18m)

Bedroom One 15' 6" x 9' 2" (4.72m x 2.80m)

Bedroom Two 11' 1" x 8' 0" (3.38m max x 2.45m)

Bedroom Three 11' 0" x 7' 4" (3.35m x 2.23m)

Bathroom 6' 9" x 5' 4" (2.06m x 1.62m)