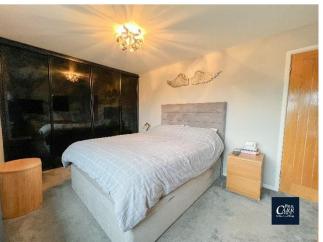

Upstairs off the landing are three great size bedrooms, the master with fitted wardrobes and private rear views, and a tastefully updated main family bathroom.

Outside is a spectacular social garden space, with patio and artificial lawn, private fenced and brick wall enclosure, private outlook, and a large external summerhouse with sky light window and full power, providing versatile usage for a gym/bar/study/studio and more.

Kitchen/Diner 15' 6" x 10' 5" (4.72m x 3.18m)

Bedroom One 15' 6" x 9' 2" (4.72m x 2.80m)

Bedroom Two 11' 1" x 8' 0" (3.38m max x 2.45m)

Bedroom Three 11' 0" x 7' 4" (3.35m x 2.23m)

Bathroom 6' 9" x 5' 4" (2.06m x 1.62m)