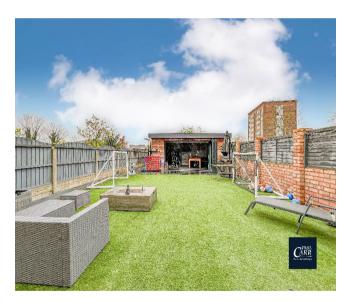

Upstairs off the landing are three great size bedrooms, the master with fitted wardrobes and private rear views, and a tastefully updated main family bathroom.

Outside is a spectacular social garden space, with patio and artificial lawn, private fenced and brick wall enclosure, private outlook, and a large external summerhouse with sky light window and full power, providing versatile usage for a gym/bar/study/studio and more.