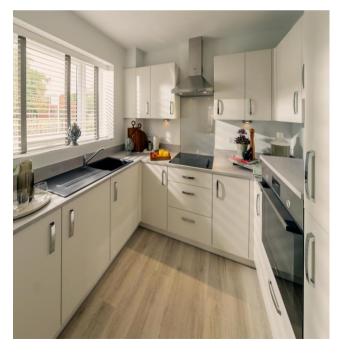

Each apartment has been thoughtfully decorated and presented to show the fantastic space on offer, and each apartment features a wonderful spacious lounge, modern fitted kitchen, stunning shower room/wet room, large storage cupboard, and well-proportioned bedroom(s) with walk-in wardrobe.