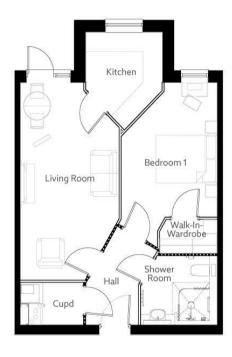

Each apartment has been thoughtfully decorated and presented to show the fantastic space on offer, and each apartment features a wonderful spacious lounge, modern fitted kitchen, stunning shower room/wet room, large storage cupboard, and well-proportioned bedroom(s) with walk-in wardrobe.

#### Viewer's Note:

Services connected: Electric , water and mains drainage

Council tax band: C

Tenure: Leasehold over 900 years remaining

Service Charge: £7,882.80 Restrictions: Over 70's

Other Charges:

This floor plan is not drawn to scale and is for illustration purposes only

09

Living (Max) Kitchen (Max) Shower (Max) Bedroom (Max) 20'-2" x 10'-7" 8'-2" x 6'-10" 8'-2" x 7'-1" 13'-9" x 10'-3" 6166mm x 3219mm 2497mm x 2082mm 2495mm x 2149mm 4197mm x 3129mm