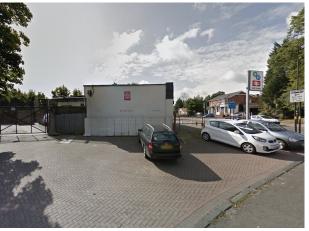

#### **DESCRIPTION**

1186 - 1186A & 1188 - 1188A Stratford Road are a set of 4 retail units comprised in a double, single, single unit format equipped with a rear Portakabin, circa 600sqft warehouse store and forecourt parking, together with a rear secure gated yard and side parking outside Hall Green train station. The total square footage of all units spans 3,569sqft.

## **Key Points**

- Gated rear yard
- Warehouse at rear
- ERV of £46,000 per annum
- Outside of the Landlord and Tenant Act 1954
- Front forecourt
- Single storey
- Formal leases expiringFebruary