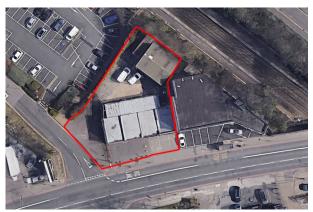

#### **DESCRIPTION**

1186 - 1186A & 1188 - 1188A Stratford Road are a set of 4 retail units comprised in a double, single, single unit format equipped with a rear Portakabin, circa 600sqft warehouse store and forecourt parking, together with a rear secure gated yard and side parking outside Hall Green train station. The total square footage of all units spans 3,569sqft.