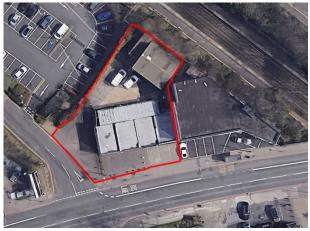

#### **DESCRIPTION**

1186 - 1186A & 1188 - 1188A Stratford Road are a set of 4 retail units comprised in a double, single, single unit format equipped with a rear Portakabin, circa 600sqft warehouse store and forecourt parking, together with a rear secure gated yard and side parking outside Hall Green train station. The total square footage of all units spans 3,569sqft.

## **Key Points**

- Gated rear yard
- Warehouse at rear
- ERV of £46,000 per annum
- Outside of the Landlord and Tenant Act 1954
- Front forecourt
- Single storey
- Formal leases expiringFebruary