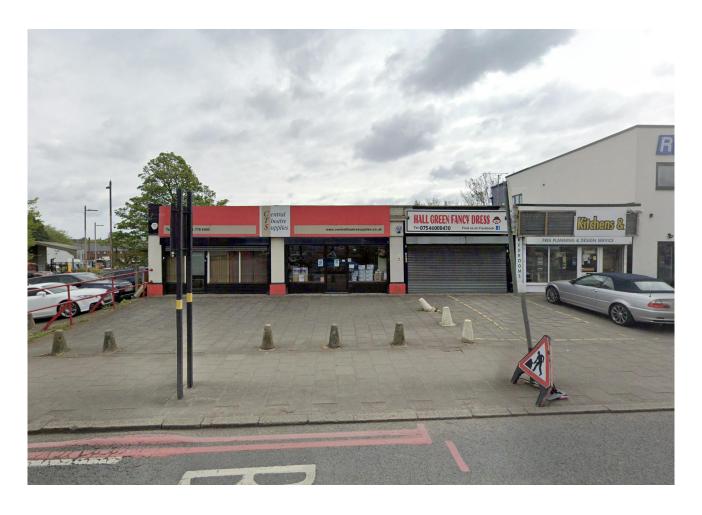

# 1186-1186a & 1188-1188a, Stratford Road, Birmingham, B28 8AA

1186 - 1186A & 1188 - 1188A Stratford Road are a single storey 4 row retail unit parade equipped with a rear yard and micro warehouse.

#### **DESCRIPTION**

1186 - 1186A & 1188 - 1188A Stratford Road are a set of 4 retail units comprised in a double, single, single unit format equipped with a rear Portakabin, circa 600sqft warehouse store and forecourt parking, together with a rear secure gated yard and side parking outside Hall Green train station. The total square footage of all units spans 3,569sqft.