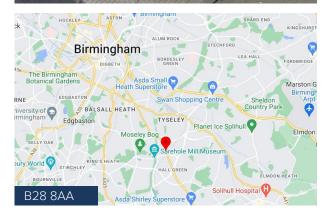

#### **LOCATION**

Located directly at the junction unto Hall Green train station, fronting the arterial route of the Stratford Road (A34), with a daily traffic of 20,000 vehicular movements with a dense urban population of 175,000 within a 3km radius. Local amenities are significant with strong footfall from the train station and local college.