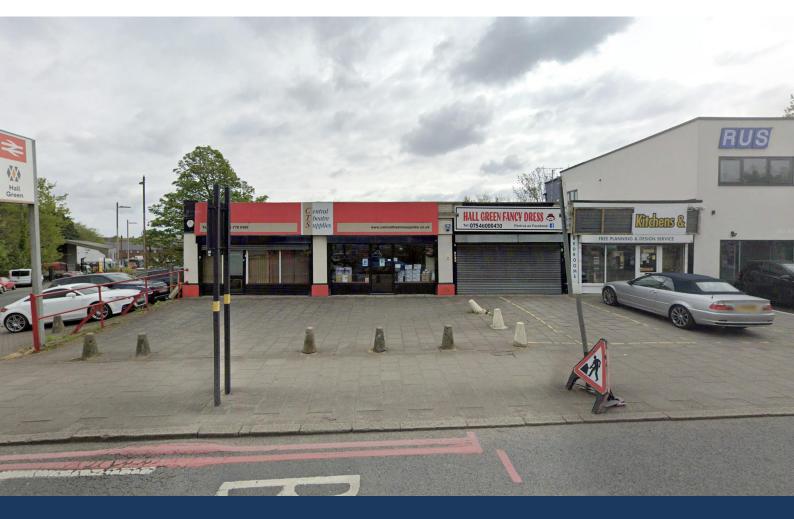

# 1186-1186a & 1188-1188a, Stratford Road, Birmingham, B28 8AA

1186 - 1186A & 1188 - 1188A Stratford Road are a single storey 4 row retail unit parade equipped with a rear yard and micro warehouse.

#### **DESCRIPTION**

1186 - 1186A & 1188 - 1188A Stratford Road are a set of 4 retail units comprised in a double, single, single unit format equipped with a rear Portakabin, circa 600sqft warehouse store and forecourt parking, together with a rear secure gated yard and side parking outside Hall Green train station. The total square footage of all units spans 3,569sqft.

#### **LOCATION**

Located directly at the junction unto Hall Green train station, fronting the arterial route of the Stratford Road (A34), with a daily traffic of 20,000 vehicular movements with a dense urban population of 175,000 within a 3km radius. Local amenities are significant with strong footfall from the train station and local college.