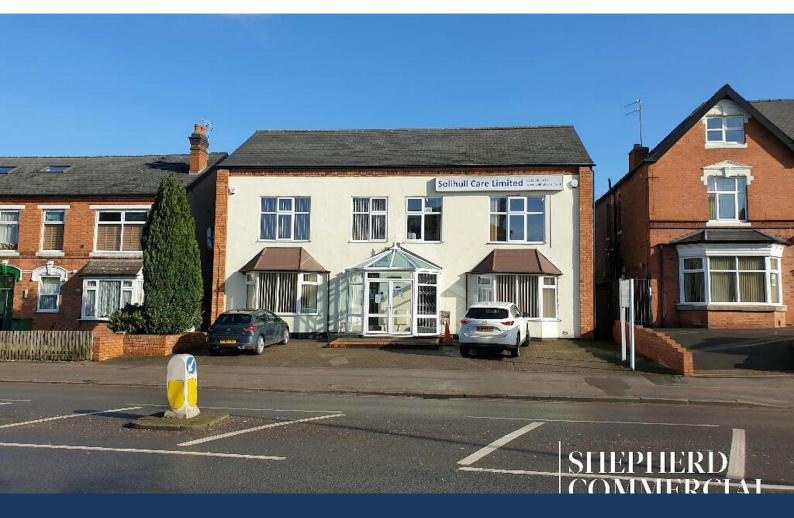

## 81-83 Warwick Road, Olton, Solihull, B92 7HP

#### **DESCRIPTION**

The offices are contained within a large detached building of two storey brick construction standing under a pitched slate roof and are being offered as fully carpeted units with their own front door and having the benefit of heating, lighting and car parking to the rear. The accommodation is offered on a part furnished basis

#### **LOCATION**

The premises are situated in a very prominent location fronting the Warwick Road in Olton approximately ½ a mile south of Acocks Green and ½ miles north of Solihull Town Centre. The A41 Warwick Road provides excellent access to all parts with all local amenities including; shops, transport, schooling etc., being in close proximity