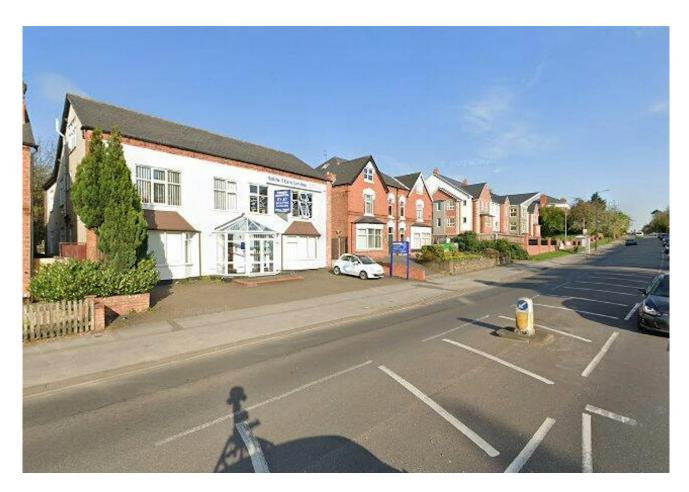

## 81-83 Warwick Road, Olton, Solihull, B92 7HP

#### **DESCRIPTION**

The offices are contained within a large detached building of two storey brick construction standing under a pitched slate roof and are being offered as fully carpeted units with their own front door and having the benefit of heating, lighting and car parking to the rear. The accommodation is offered on a part furnished basis

#### **LOCATION**

The premises are situated in a very prominent location fronting the Warwick Road in Olton approximately ½ a mile south of Acocks Green and ½ miles north of Solihull Town Centre. The A41 Warwick Road provides excellent access to all parts with all local amenities including; shops, transport, schooling etc., being in close proximity