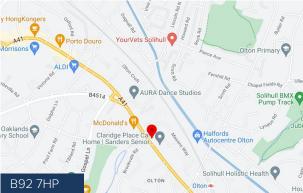

#### **LOCATION**

The premises are situated in a very prominent location fronting the Warwick Road in Olton approximately ½ a mile south of Acocks Green and ½ miles north of Solihull Town Centre. The A41 Warwick Road provides excellent access to all parts with all local amenities including; shops, transport, schooling etc., being in close proximity