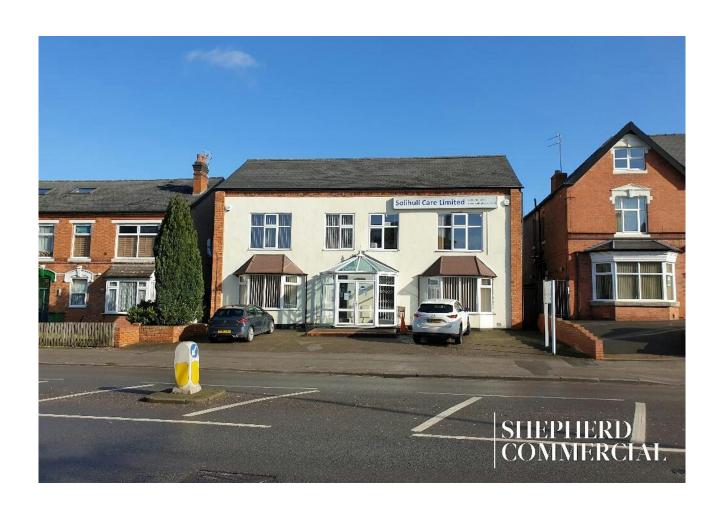

## 81-83 Warwick Road, Olton, Solihull, B92 7HP

#### **DESCRIPTION**

The offices are contained within a large detached building of two storey brick construction standing under a pitched slate roof and are being offered as fully carpeted units with their own front door and having the benefit of heating, lighting and car parking to the rear. The accommodation is offered on a part furnished basis

#### **LOCATION**

The premises are situated in a very prominent location fronting the Warwick Road in Olton approximately ½ a mile south of Acocks Green and ½ miles north of Solihull Town Centre. The A41 Warwick Road provides excellent access to all parts with all local amenities including; shops, transport, schooling etc., being in close proximity