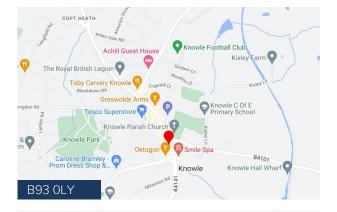

#### LOCATION

Stowe House, a period office building, is located to the southern end of Knowle High Street in a prominent location. Knowle High Street forms part of the A4 Warwick Road providing good access to both Solihull and Warwick some 2 miles to the north west and 8 miles to the south east respectively.

The Midlands motorway complex is close at hand via junction 5 of the M42 motorway. All local amenities are in the immediate vicinity including; schooling, shopping and transport etc.