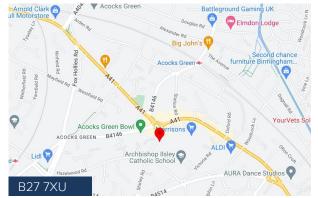

## 1 Shirley Road, Acocks Green, Birmingham, B27 7XU

A kiosk store of 224sqft with high prominence to Acocks Green high street

#### LOCATION

The property sits below the former 1-5 Shirley Road Muay Thai Gym and adjacent to Wingstar Restaurant fronting the roundabout of Warwick Road and Shirley Road. At the centre of Acocks Green high street, the unit benefits from ample transport links into both Solihull and Birmingham by bus as well as local amenities within close proximity. Acocks Green train station sits 0.2 miles north with Spring Road train station 0.4 miles east - providing links into Birmingham Moor Street.