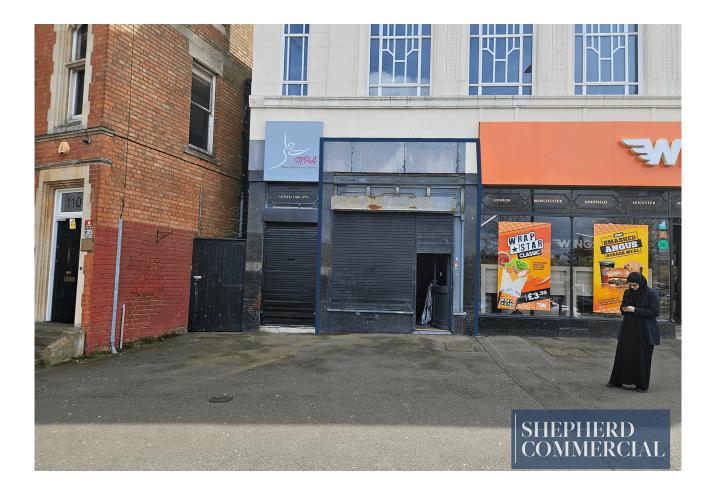

## 1 Shirley Road, Acocks Green, Birmingham, B27 7XU

A kiosk store of 224sqft with high prominence to Acocks Green high street

#### DESCRIPTION

1 Shirley Road is a 224sqft light kiosk store previously serving as a Vape Shack. The unit is equipped with roller shutters and 10ft frontage with the benefit of a rear store and paved forecourt. With 142sqft of sales, the unit serves as an excellent 'grab n go' purpose for a variety of retail operations. 1 Shirley Road faces Acocks Green roundabout with significant prominence to oncoming traffic.

#### LOCATION

The property sits below the former 1-5 Shirley Road Muay Thai Gym and adjacent to Wingstar Restaurant fronting the roundabout of Warwick Road and Shirley Road. At the centre of Acocks Green high street, the unit benefits from ample transport links into both Solihull and Birmingham by bus as well as local amenities within close proximity. Acocks Green train station sits 0.2 miles north with Spring Road train station 0.4 miles east - providing links into Birmingham Moor Street.