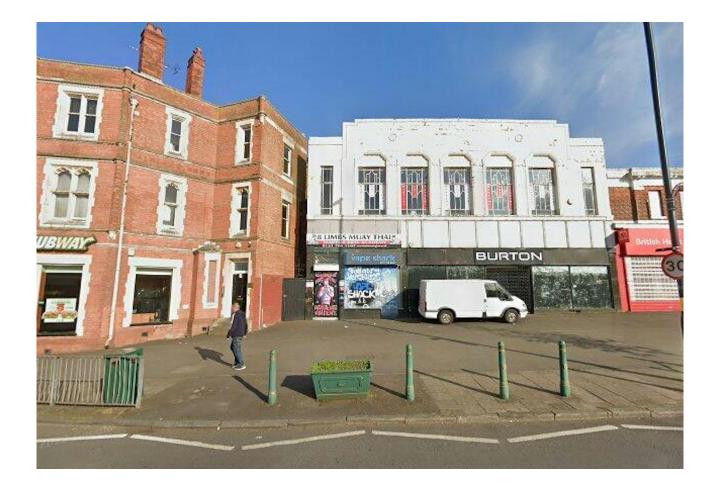

## 1 Shirley Road, Acocks Green, Birmingham, B27 7XU

A kiosk store of 224sqft with high prominence to Acocks Green high street

#### DESCRIPTION

1 Shirley Road is a 224sqft light kiosk store previously serving as a Vape Shack. The unit is equipped with roller shutters and 10ft frontage with the benefit of a rear store and paved forecourt. With 142sqft of sales, the unit serves as an excellent 'grab n go' purpose for a variety of retail operations. 1 Shirley Road faces Acocks Green roundabout with significant prominence to oncoming traffic.

#### LOCATION

The property sits below the former 1-5 Shirley Road Muay Thai Gym and adjacent to Wingstar Restaurant fronting the roundabout of Warwick Road and Shirley Road. At the centre of Acocks Green high street, the unit benefits from ample transport links into both Solihull and Birmingham by bus as well as local amenities within close proximity. Acocks Green train station sits 0.2 miles north with Spring Road train station 0.4 miles east - providing links into Birmingham Moor Street.