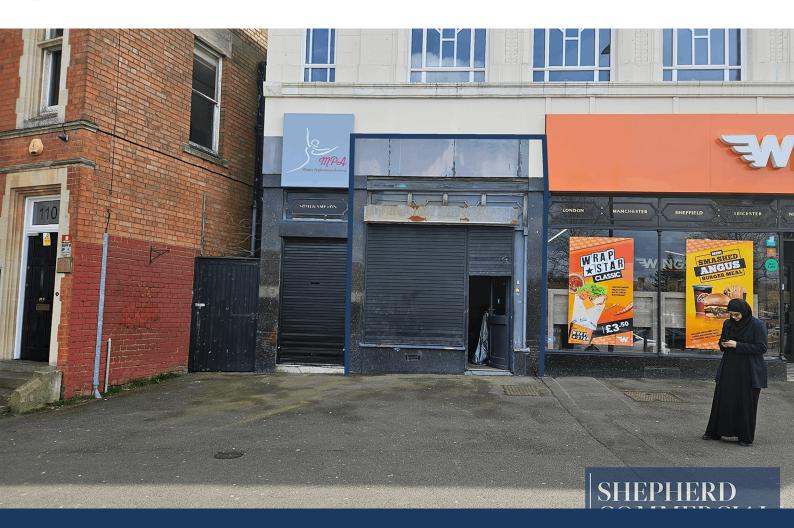

## 1 Shirley Road, Acocks Green, Birmingham, B27 7XU

A kiosk store of 224sqft with high prominence to Acocks Green high street

#### DESCRIPTION

1 Shirley Road is a 224sqft light kiosk store previously serving as a Vape Shack. The unit is equipped with roller shutters and 10ft frontage with the benefit of a rear store and paved forecourt. With 142sqft of sales, the unit serves as an excellent 'grab n go' purpose for a variety of retail operations. 1 Shirley Road faces Acocks Green roundabout with significant prominence to oncoming traffic.

#### LOCATION

The property sits below the former 1-5 Shirley Road Muay Thai Gym and adjacent to Wingstar Restaurant fronting the roundabout of Warwick Road and Shirley Road. At the centre of Acocks Green high street, the unit benefits from ample transport links into both Solihull and Birmingham by bus as well as local amenities within close proximity. Acocks Green train station sits 0.2 miles north with Spring Road train station 0.4 miles east - providing links into Birmingham Moor Street.