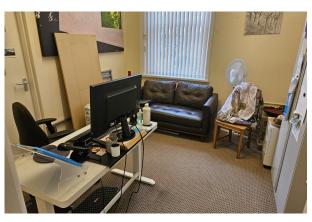

#### DESCRIPTION

1st Floor, 527 Moseley Road, is a 495sqft self contained office accommodation comprised of three offices, a kitchen and toilet. The offices are split into 205sqft, 130 sqft and 20sqft respectively and are carpeted throughout with fluorescent lighting fixtures. Heating is by way of a central gas fired system, with the offices being offered on an Internal Repairing and Insuring Basis and an all-inclusive rental term. This includes gas, water, electric, rates, insurance and broadband.