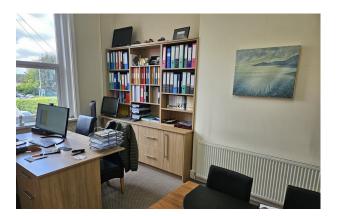

#### DESCRIPTION

1st Floor, 527 Moseley Road, is a 495sqft self contained office accommodation comprised of three offices, a kitchen and toilet. The offices are split into 205sqft, 130 sqft and 20sqft respectively and are carpeted throughout with fluorescent lighting fixtures. Heating is by way of a central gas fired system, with the offices being offered on an Internal Repairing and Insuring Basis and an all-inclusive rental term. This includes gas, water, electric, rates, insurance and broadband.