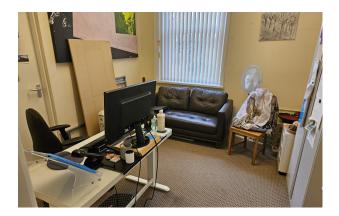

#### DESCRIPTION

1st Floor, 527 Moseley Road, is a 495sqft self contained office accommodation comprised of three offices, a kitchen and toilet. The offices are split into 205sqft, 130 sqft and 20sqft respectively and are carpeted throughout with fluorescent lighting fixtures. Heating is by way of a central gas fired system, with the offices being offered on an Internal Repairing and Insuring Basis and an all-inclusive rental term. This includes gas, water, electric, rates, insurance and broadband.