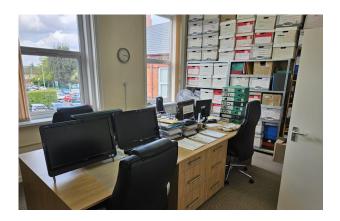

#### DESCRIPTION

1st Floor, 527 Moseley Road, is a 495sqft self contained office accommodation comprised of three offices, a kitchen and toilet. The offices are split into 205sqft, 130 sqft and 20sqft respectively and are carpeted throughout with fluorescent lighting fixtures. Heating is by way of a central gas fired system, with the offices being offered on an Internal Repairing and Insuring Basis and an all-inclusive rental term. This includes gas, water, electric, rates, insurance and broadband.