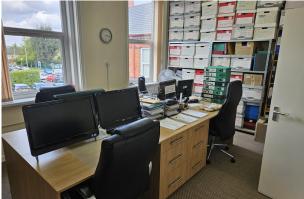

#### DESCRIPTION

1st Floor, 527 Moseley Road, is a 495sqft self contained office accommodation comprised of three offices, a kitchen and toilet. The offices are split into 205sqft, 130 sqft and 20sqft respectively and are carpeted throughout with fluorescent lighting fixtures. Heating is by way of a central gas fired system, with the offices being offered on an Internal Repairing and Insuring Basis and an all-inclusive rental term. This includes gas, water, electric, rates, insurance and broadband.