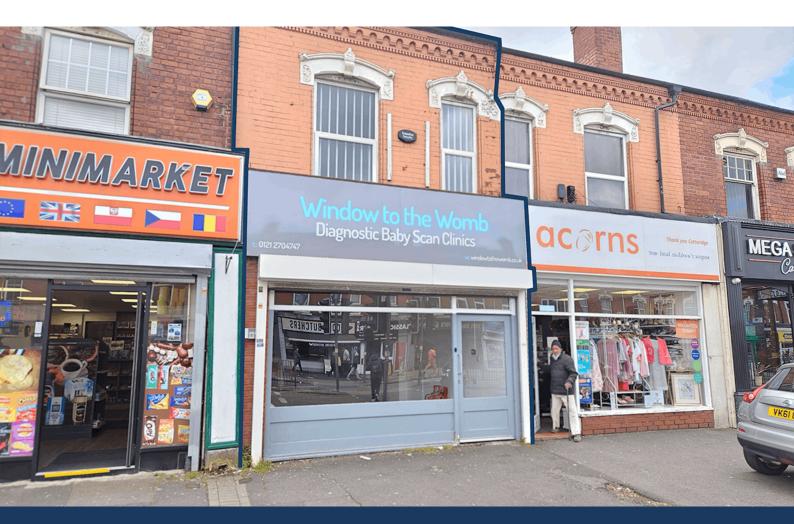

## 9 Watford Road, Birmingham, B30 1JB

Ground Floor Retail Unit together with 1st Floor Offices

#### DESCRIPTION

The property comprises a two storey centre terraced building of brick construction surmounted by a pitched slate roof and set back from the road behind a tarmac forecourt. There is a plate glass display window which provides good natural light to the front elevation which leads directly into ground floor sales area. To the upper floor there are two offices and kitchen. There are WC facilities to both ground and first floor.

#### LOCATION

The property is set in a neighbourhood parade, fronting Watford Road in Cotteridge at its junction with Pershore Road. Birmingham City Centre lies some 6 miles due north. All local amenities are in the immediate vicinity including schooling, transport, shopping etc.