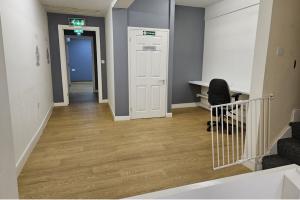

#### ACCOMMODATION

The accommodation comprises the following areas: Sales Area 622 sq ft Store Room 155 sq ft Staff Room 74 sq ft Upper Floor Offices 287 sq ft Kitchen 79

| Name         | sq ft | sq m   | Availability |
|--------------|-------|--------|--------------|
| Unit - Whole | 1,217 | 113.06 | Available    |
| Total        | 1,217 | 113.06 |              |

#### DESCRIPTION

The property comprises a two storey centre terraced building of brick construction surmounted by a pitched slate roof and set back from the road behind a tarmac forecourt. There is a plate glass display window which provides good natural light to the front elevation which leads directly into ground floor sales area. To the upper floor there are two offices and kitchen. There are WC facilities to both ground and first floor.

#### SPECIFICATION

The unit has the benefit of air conditioning.

There are Oak effect laminate floors throughout the ground floor.