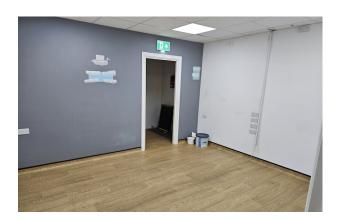

#### ACCOMMODATION

The accommodation comprises the following areas: Sales Area 622 sq ft Store Room 155 sq ft Staff Room 74 sq ft Upper Floor Offices 287 sq ft Kitchen 79

| Name         | sq ft | sq m   | Availability |
|--------------|-------|--------|--------------|
| Unit - Whole | 1,217 | 113.06 | Available    |
| Total        | 1,217 | 113.06 |              |

#### DESCRIPTION

The property comprises a two storey centre terraced building of brick construction surmounted by a pitched slate roof and set back from the road behind a tarmac forecourt. There is a plate glass display window which provides good natural light to the front elevation which leads directly into ground floor sales area. To the upper floor there are two offices and kitchen. There are WC facilities to both ground and first floor.

#### SPECIFICATION

The unit has the benefit of air conditioning.

There are Oak effect laminate floors throughout the ground floor.