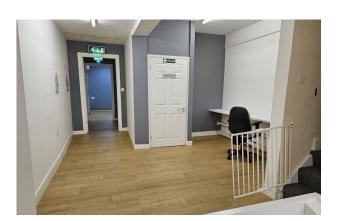

#### ACCOMMODATION

The accommodation comprises the following areas: Sales Area 622 sq ft Store Room 155 sq ft Staff Room 74 sq ft Upper Floor Offices 287 sq ft Kitchen 79

| Name         | sq ft | sq m   | Availability |
|--------------|-------|--------|--------------|
| Unit - Whole | 1,217 | 113.06 | Available    |
| Total        | 1,217 | 113.06 |              |

#### DESCRIPTION

The property comprises a two storey centre terraced building of brick construction surmounted by a pitched slate roof and set back from the road behind a tarmac forecourt. There is a plate glass display window which provides good natural light to the front elevation which leads directly into ground floor sales area. To the upper floor there are two offices and kitchen. There are WC facilities to both ground and first floor.

#### SPECIFICATION

The unit has the benefit of air conditioning.

There are Oak effect laminate floors throughout the ground floor.