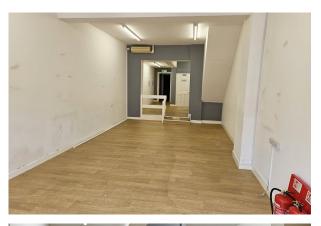

#### ACCOMMODATION

The accommodation comprises the following areas: Sales Area 622 sq ft Store Room 155 sq ft Staff Room 74 sq ft Upper Floor Offices 287 sq ft Kitchen 79

| Name         | sq ft | sq m   | Availability |
|--------------|-------|--------|--------------|
| Unit - Whole | 1,217 | 113.06 | Available    |
| Total        | 1,217 | 113.06 |              |

#### DESCRIPTION

The property comprises a two storey centre terraced building of brick construction surmounted by a pitched slate roof and set back from the road behind a tarmac forecourt. There is a plate glass display window which provides good natural light to the front elevation which leads directly into ground floor sales area. To the upper floor there are two offices and kitchen. There are WC facilities to both ground and first floor.

#### SPECIFICATION

The unit has the benefit of air conditioning.

There are Oak effect laminate floors throughout the ground floor.