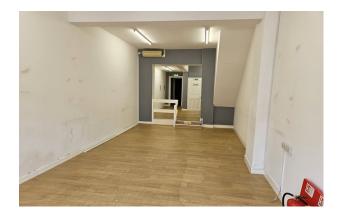

#### ACCOMMODATION

The accommodation comprises the following areas: Sales Area 622 sq ft Store Room 155 sq ft Staff Room 74 sq ft Upper Floor Offices 287 sq ft Kitchen 79

| Name         | sq ft | sq m   | Availability |
|--------------|-------|--------|--------------|
| Unit - Whole | 1,217 | 113.06 | Available    |
| Total        | 1,217 | 113.06 |              |

#### DESCRIPTION

The property comprises a two storey centre terraced building of brick construction surmounted by a pitched slate roof and set back from the road behind a tarmac forecourt. There is a plate glass display window which provides good natural light to the front elevation which leads directly into ground floor sales area. To the upper floor there are two offices and kitchen. There are WC facilities to both ground and first floor.

#### SPECIFICATION

The unit has the benefit of air conditioning.

There are Oak effect laminate floors throughout the ground floor.