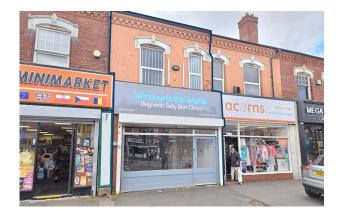

## 9 Watford Road, Birmingham, B30 1JB

Ground Floor Retail Unit together with 1st Floor Offices

#### DESCRIPTION

The property comprises a two storey centre terraced building of brick construction surmounted by a pitched slate roof and set back from the road behind a tarmac forecourt. There is a plate glass display window which provides good natural light to the front elevation which leads directly into ground floor sales area. To the upper floor there are two offices and kitchen. There are WC facilities to both ground and first floor.

#### LOCATION

The property is set in a neighbourhood parade, fronting Watford Road in Cotteridge at its junction with Pershore Road. Birmingham City Centre lies some 6 miles due north. All local amenities are in the immediate vicinity including schooling, transport, shopping etc.