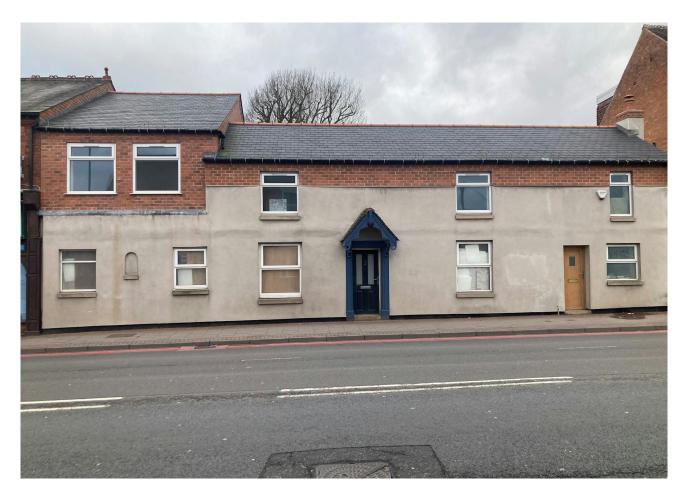

#### LOCATION

The premises are located fronting the Stratford in Shirley having been created out of a former restaurant

premises, located directly opposite Bristol Street Motors and close to the traffic island interchange with

Union Road. All local amenities are in the immediate vicinity, including schooling, shopping and

transport etc. The Midlands motorway complex via junction 4 of the M42 motorway is in close proximity

which provides excellent access to Birmingham International Airport, Birmingham International Railway