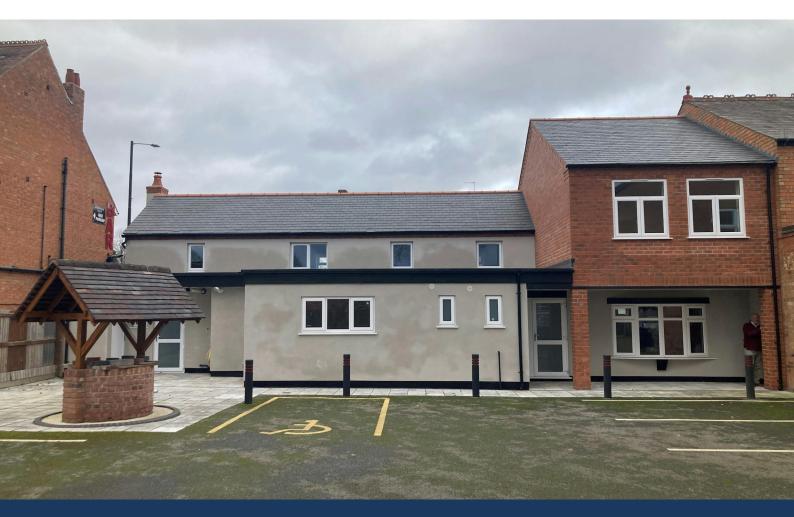

#### DESCRIPTION

The accommodation has been created out of the refurbishment of former restaurant premises to provide

two self contained suites, with 332 Stratford Road being predominantly on the first floor but having a

ground floor reception, kitchen and toilets.

334 Stratford Road is contained primarily on the ground floor together with basement storage. Both

office suites have been finished to a very high standard incorporating LED lighting, oak doors,

architraving and skirting. 334 Stratford Road located to the ground floor has high quality tiled flooring

and heating is by the way of gas fire central heating radiators. Externally to the rear of the property is a

large car park with 332 Stratford Road having the benefit of 9 car parking space and 334 Stratford, having

the benefit of seven car parking spaces. This rear car park is accessed over a road running between