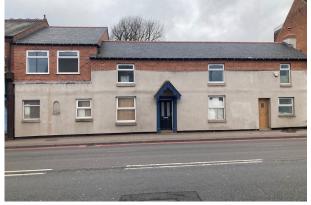

#### LOCATION

The premises are located fronting the Stratford in Shirley having been created out of a former restaurant

premises, located directly opposite Bristol Street Motors and close to the traffic island interchange with

Union Road. All local amenities are in the immediate vicinity, including schooling, shopping and

transport etc. The Midlands motorway complex via junction 4 of the M42 motorway is in close proximity

which provides excellent access to Birmingham International Airport, Birmingham International Railway

Station and NEC.