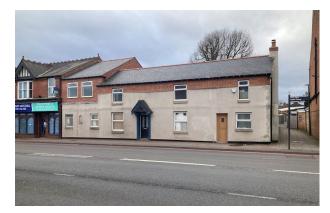

## 334 Stratford Road, Shirley, Solihull, B90 3DN

Grade A+ quality offices with oak finishing and modern interiors

## 334 Stratford Road, Shirley, Solihull, B90 3DN

#### DESCRIPTION

The accommodation has been created out of the refurbishment of former restaurant premises to provide

two self contained suites, with 332 Stratford Road being predominantly on the first floor but having a

ground floor reception, kitchen and toilets.

334 Stratford Road is contained primarily on the ground floor together with basement storage. Both

office suites have been finished to a very high standard incorporating LED lighting, oak doors,