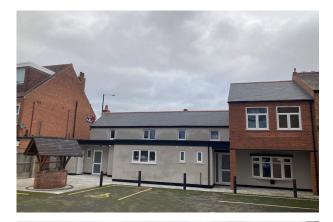

#### DESCRIPTION

The accommodation has been created out of the refurbishment of former restaurant premises to provide

two self contained suites, with 332 Stratford Road being predominantly on the first floor but having a

ground floor reception, kitchen and toilets.

334 Stratford Road is contained primarily on the ground floor together with basement storage. Both

office suites have been finished to a very high standard incorporating LED lighting, oak doors,

architraving and skirting. 334 Stratford Road located to the ground floor has high quality tiled flooring

and heating is by the way of gas fire central heating radiators. Externally to the rear of the property is a

large car park with 332 Stratford Road having the benefit of 9 car parking space and 334 Stratford, having

the benefit of seven car parking spaces. This rear car park is accessed over a road running between