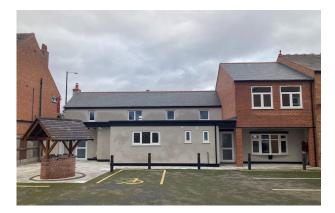

#### DESCRIPTION

The accommodation has been created out of the refurbishment of former restaurant premises to provide

two self contained suites, with 332 Stratford Road being predominantly on the first floor but having a

ground floor reception, kitchen and toilets.

334 Stratford Road is contained primarily on the ground floor together with basement storage. Both

office suites have been finished to a very high standard incorporating LED lighting, oak doors,

architraving and skirting. 334 Stratford Road located to the ground floor has high quality tiled flooring

and heating is by the way of gas fire central heating radiators. Externally to the rear of the property is a

large car park with 332 Stratford Road having the benefit of 9 car parking space and 334 Stratford, having

the benefit of seven car parking spaces. This rear car park is accessed over a road running between