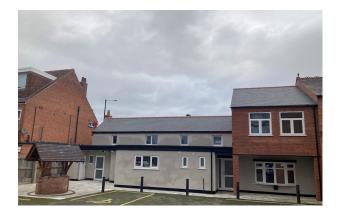

#### DESCRIPTION

The accommodation has been created out of the refurbishment of former restaurant premises to provide

two self contained suites, with 332 Stratford Road being predominantly on the first floor but having a

ground floor reception, kitchen and toilets.

334 Stratford Road is contained primarily on the ground floor together with basement storage. Both

office suites have been finished to a very high standard incorporating LED lighting, oak doors,

architraving and skirting. 334 Stratford Road located to the ground floor has high quality tiled flooring

and heating is by the way of gas fire central heating radiators. Externally to the rear of the property is a

large car park with 332 Stratford Road having the benefit of 9 car parking space and 334 Stratford, having

the benefit of seven car parking spaces. This rear car park is accessed over a road running between