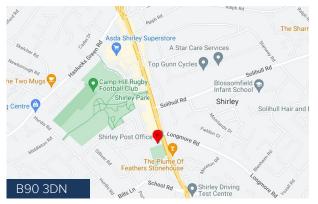

#### LOCATION

The premises are located fronting the Stratford in Shirley having been created out of a former restaurant

premises, located directly opposite Bristol Street Motors and close to the traffic island interchange with

Union Road. All local amenities are in the immediate vicinity, including schooling, shopping and

transport etc. The Midlands motorway complex via junction 4 of the M42 motorway is in close proximity

which provides excellent access to Birmingham International Airport, Birmingham International Railway

Station and NEC.