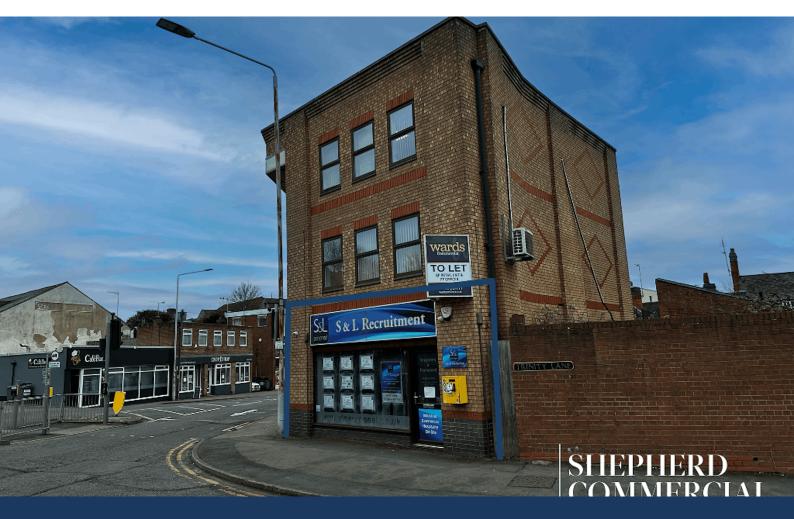

## Catherine House, Coventry Road, Hinckley, LE10 0JT

Ground floor town centre unit

#### **DESCRIPTION**

The property comprises a ground-floor lock-up shop benefitting from carpeted flooring and suspended ceilings equipped with LED fittings. The property benefits from prominent window frontage and previously served as a residential real estate office. Outside the rear of the property is a fire door and communal entryway. Built of 3-storey brick construction the ground floor shop is followed by two-storey office accommodation surmounted by flat felt roofing.

#### **LOCATION**

The property is located fronting on to Coventry Road and is situated on the highly prominent junction of Trinity Lane. Occupying a corner position of the fringe of the town centre and equipped with ample public car parking nearby, the unit is some 0.1 mile from the town precinct. 1 mile from Junction 1 of the M69, Hinckley is a thriving rural town of 50,000 residents.