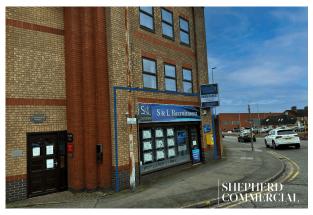

#### **DESCRIPTION**

The property comprises a ground-floor lock-up shop benefitting from carpeted flooring and suspended ceilings equipped with LED fittings. The property benefits from prominent window frontage and previously served as a residential real estate office. Outside the rear of the property is a fire door and communal entryway. Built of 3-storey brick construction the ground floor shop is followed by two-storey office accommodation surmounted by flat felt roofing.

#### **LOCATION**

The property is located fronting on to Coventry Road and is situated on the highly prominent junction of Trinity Lane. Occupying a corner position of the fringe of the town centre and equipped with ample public car parking nearby, the unit is some 0.1 mile from the town precinct. 1 mile from Junction 1 of the M69, Hinckley is a thriving rural town of 50,000 residents.