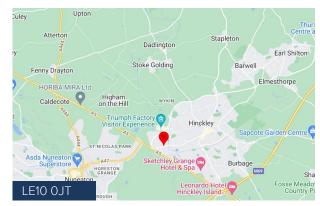

#### **LOCATION**

The property is located fronting on to Coventry Road and is situated on the highly prominent junction of Trinity Lane. Occupying a corner position of the fringe of the town centre and equipped with ample public car parking nearby, the unit is some 0.1 mile from the town precinct. 1 mile from Junction 1 of the M69, Hinckley is a thriving rural town of 50,000 residents.