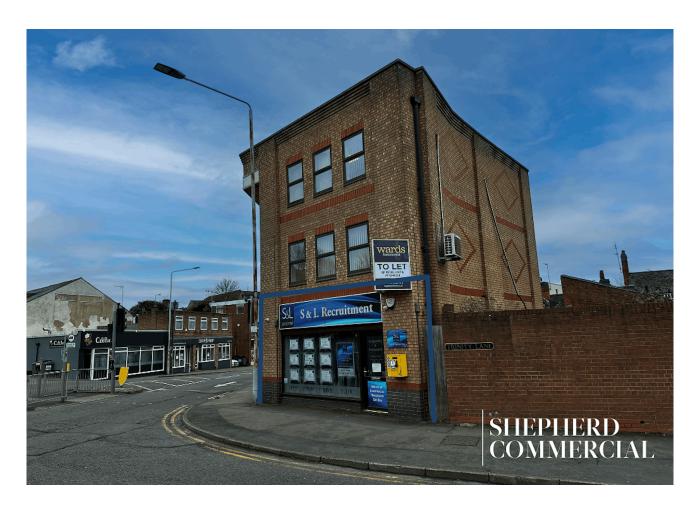

## Catherine House, Coventry Road, Hinckley, LE10 0JT

Ground floor town centre unit

#### **DESCRIPTION**

The property comprises a ground-floor lock-up shop benefitting from carpeted flooring and suspended ceilings equipped with LED fittings. The property benefits from prominent window frontage and previously served as a residential real estate office. Outside the rear of the property is a fire door and communal entryway. Built of 3-storey brick construction the ground floor shop is followed by two-storey office accommodation surmounted by flat felt roofing.

#### **LOCATION**

The property is located fronting on to Coventry Road and is situated on the highly prominent junction of Trinity Lane. Occupying a corner position of the fringe of the town centre and equipped with ample public car parking nearby, the unit is some 0.1 mile from the town precinct. 1 mile from Junction 1 of the M69, Hinckley is a thriving rural town of 50,000 residents.