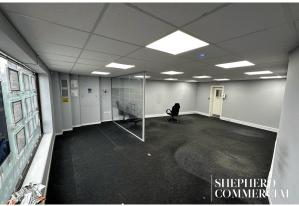

#### **DESCRIPTION**

The property comprises a ground-floor lock-up shop benefitting from carpeted flooring and suspended ceilings equipped with LED fittings. The property benefits from prominent window frontage and previously served as a residential real estate office. Outside the rear of the property is a fire door and communal entryway. Built of 3-storey brick construction the ground floor shop is followed by two-storey office accommodation surmounted by flat felt roofing.