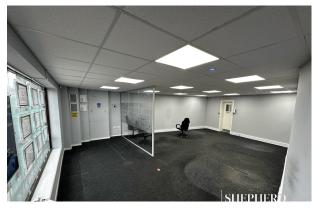

#### **DESCRIPTION**

The property comprises a ground-floor lock-up shop benefitting from carpeted flooring and suspended ceilings equipped with LED fittings. The property benefits from prominent window frontage and previously served as a residential real estate office. Outside the rear of the property is a fire door and communal entryway. Built of 3-storey brick construction the ground floor shop is followed by two-storey office accommodation surmounted by flat felt roofing.