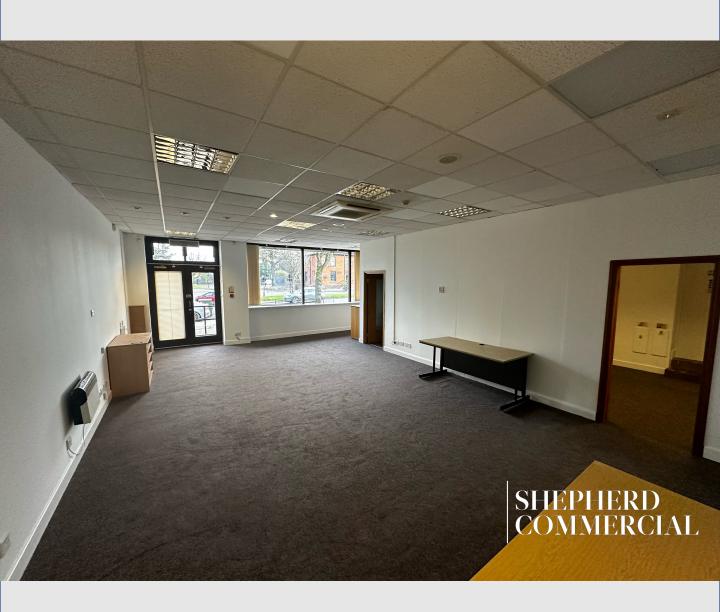

There is a plate glass display window to the front elevation and internally the sales area is open plan, together with rear office and kitchen. The floor is of solid construction, lighting is by way of fluorescent fittings. There is rear access to the property from a private car park.

## Gallery