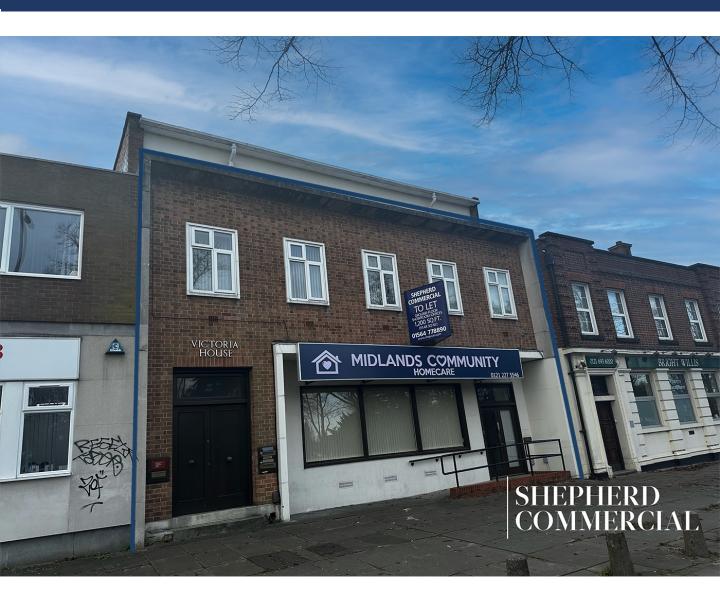

#### Location

1325 Stratford Road is located on the main arterial route of the Stratford Road (A34), close to the junction with Highfield Road and directly opposite Fox Hollies Road. The property stands within a parade of mixed commercial properties and is set back from the road behind a large paved forecourt. Birmingham City Centre is six miles to the north, with Solihull Town Centre 3 miles south east.

#### Description

The property comprises the ground floor of a centre-terraced building of three storey brick construction. The building was formerly occupied by the Liverpool and Victoria Insurance as offices and has more recently been used as offices for a care provider.

There is a plate glass display window to the front elevation and internally the sales area is open plan, together with rear office and kitchen. The floor is of solid construction, lighting is by way of fluorescent fittings. There is rear access to the property from a private car park.