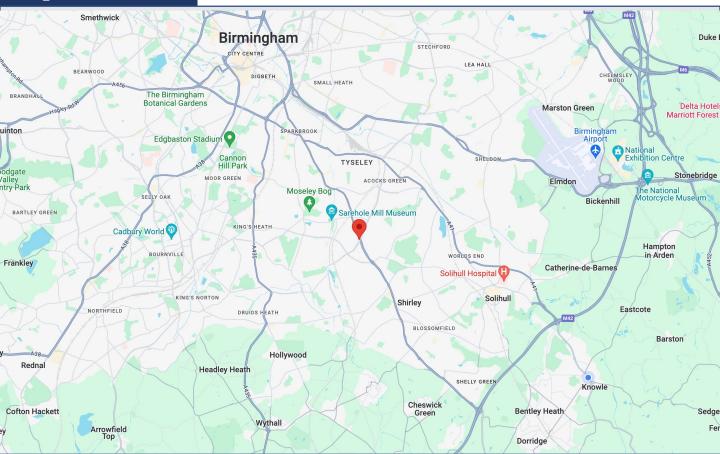

#### Location

1325 Stratford Road is located on the main arterial route of the Stratford Road (A34), close to the junction with Highfield Road and directly opposite Fox Hollies Road. The property stands within a parade of mixed commercial properties and is set back from the road behind a large paved forecourt. Birmingham City Centre is six miles to the north, with Solihull Town Centre 3 miles south east.

Map