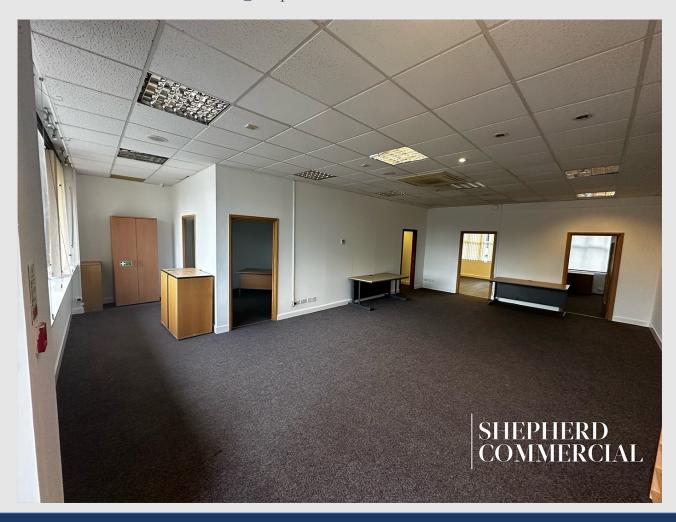

There is a plate glass display window to the front elevation and internally the sales area is open plan, together with rear office and kitchen. The floor is of solid construction, lighting is by way of fluorescent fittings. There is rear access to the property from a private car park.

## Gallery