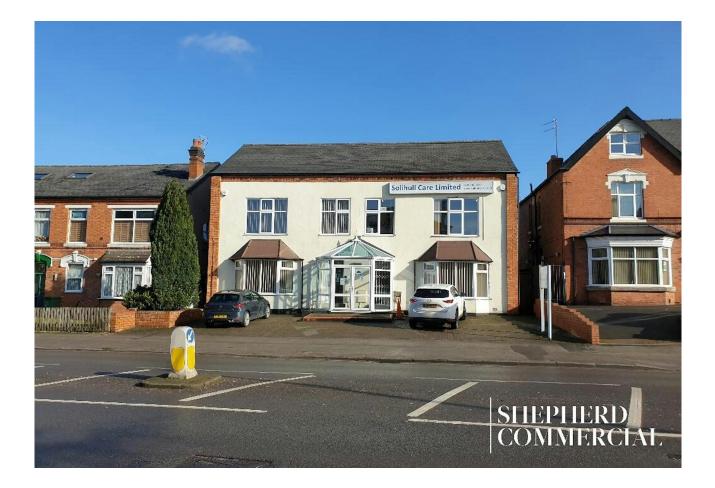

## 81-83 Warwick Road, Olton, Solihull, B92 7HP

Offices to let in very prominent location fronting the Warwick Road in Olton

#### DESCRIPTION

The offices are contained within a large detached building of two storey brick construction standing under a pitched slate roof and are being offered as fully carpeted units with their own front door and having the benefit of heating, lighting and car parking to the rear. The accommodation is offered on a part furnished basis

#### LOCATION

The premises are situated in a very prominent location fronting the Warwick Road in Olton approximately ½ a mile south of Acocks Green and 1½ miles north of Solihull Town Centre. The A41 Warwick Road provides excellent access to all parts with all local amenities including; shops, transport, schooling etc., being in close proximity