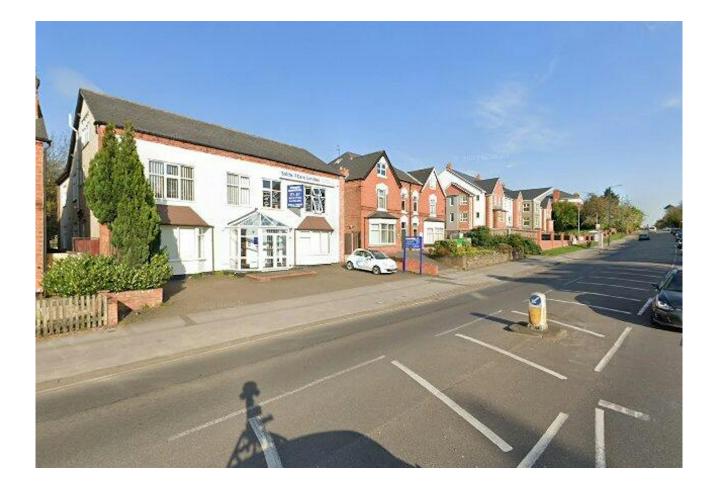

## 81-83 Warwick Road, Olton, Solihull, B92 7HP

Offices to let in very prominent location fronting the Warwick Road in Olton

#### DESCRIPTION

The offices are contained within a large detached building of two storey brick construction standing under a pitched slate roof and are being offered as fully carpeted units with their own front door and having the benefit of heating, lighting and car parking to the rear. The accommodation is offered on a part furnished basis

#### LOCATION

The premises are situated in a very prominent location fronting the Warwick Road in Olton approximately ½ a mile south of Acocks Green and 1½ miles north of Solihull Town Centre. The A41 Warwick Road provides excellent access to all parts with all local amenities including; shops, transport, schooling etc., being in close proximity