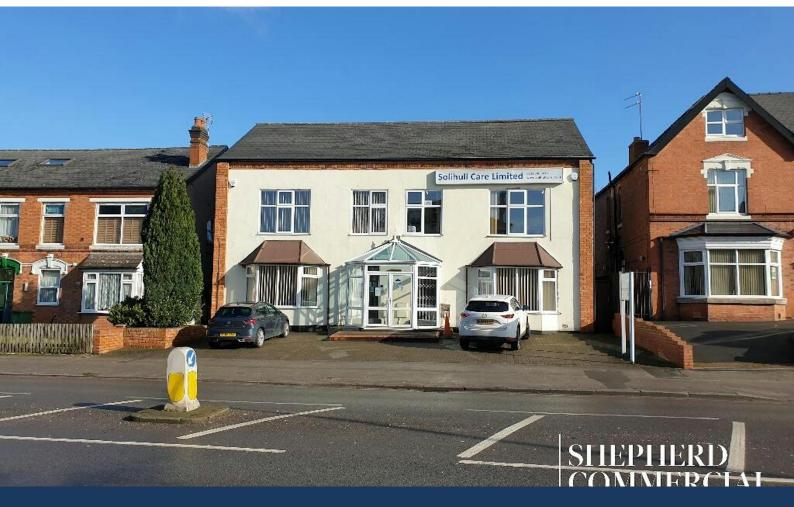

## 81-83 Warwick Road, Olton, Solihull, B92 7HP

Offices to let in very prominent location fronting the Warwick Road in Olton

#### DESCRIPTION

The offices are contained within a large detached building of two storey brick construction standing under a pitched slate roof and are being offered as fully carpeted units with their own front door and having the benefit of heating, lighting and car parking to the rear. The accommodation is offered on a part furnished basis

#### LOCATION

The premises are situated in a very prominent location fronting the Warwick Road in Olton approximately ½ a mile south of Acocks Green and 1½ miles north of Solihull Town Centre. The A41 Warwick Road provides excellent access to all parts with all local amenities including; shops, transport, schooling etc., being in close proximity