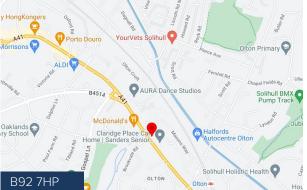

#### LOCATION

The premises are situated in a very prominent location fronting the Warwick Road in Olton approximately ½ a mile south of Acocks Green and 1½ miles north of Solihull Town Centre. The A41 Warwick Road provides excellent access to all parts with all local amenities including; shops, transport, schooling etc., being in close proximity