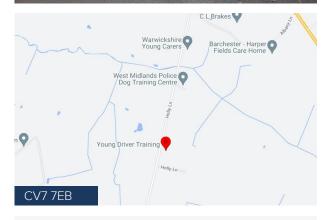

## Holly Grange, Holly Lane, Balsall Common, CV7 7EB

High quality rural modern office space

#### LOCATION

The premises are located fronting Holly Lane in Balsall Common at approximately one mile due south of Balsall Common village centre. The surrounding locality is rural with the centres of Solihull, Warwick, Coventry all being in very close proximity.