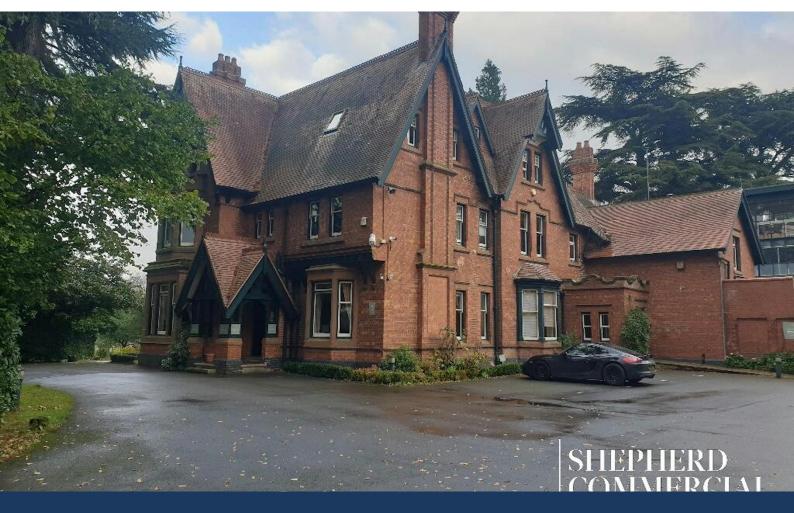

#### DESCRIPTION

The premises comprise a former detached Victorian house which has been converted to provide self contained office suites arranged over three floors in individual sizes from 159 sq. ft - 890 sq. ft. The office accommodation all share kitchen and W.C. facilities, located on both ground and second floors. The accommodation can be let with the benefit of some furniture if required.

All suites are fully refurbished and carpeted to a very high standard and are available for occupation seven days a week.

#### LOCATION

The premises are located fronting Holly Lane in Balsall Common at approximately one mile due south of Balsall Common village centre. The surrounding locality is rural with the centres of Solihull, Warwick, Coventry all being in very close proximity.