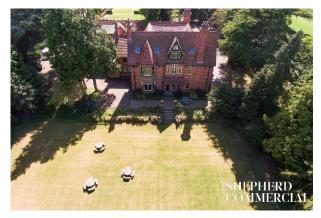

#### DESCRIPTION

The premises comprise a former detached Victorian house which has been converted to provide self contained office suites arranged over three floors in individual sizes from 159 sq. ft - 890 sq. ft. The office accommodation all share kitchen and W.C. facilities, located on both ground and second floors. The accommodation can be let with the benefit of some furniture if required.

#### LOCATION

The premises are located fronting Holly Lane in Balsall Common at approximately one mile due south of Balsall Common village centre. The surrounding locality is rural with the centres of Solihull, Warwick, Coventry all being in very close proximity.