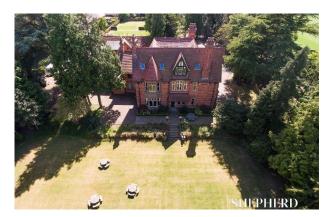

#### DESCRIPTION

The premises comprise a former detached Victorian house which has been converted to provide self contained office suites arranged over three floors in individual sizes from 159 sq. ft - 890 sq. ft. The office accommodation all share kitchen and W.C. facilities, located on both ground and second floors. The accommodation can be let with the benefit of some furniture if required.

#### LOCATION

The premises are located fronting Holly Lane in Balsall Common at approximately one mile due south of Balsall Common village centre. The surrounding locality is rural with the centres of Solihull, Warwick, Coventry all being in very close proximity.