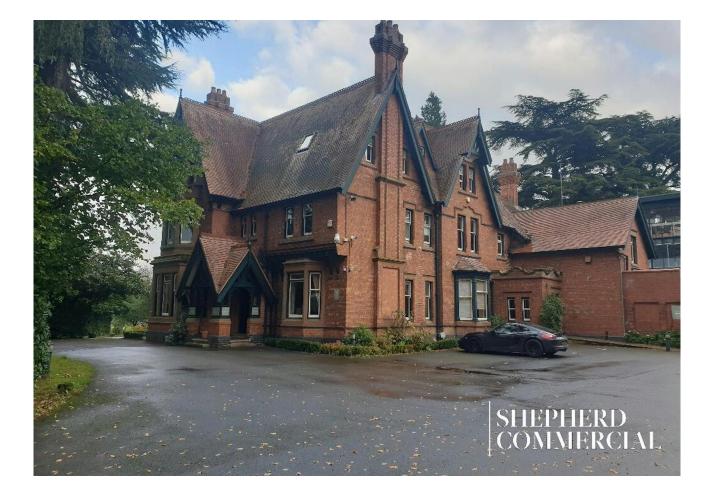

#### DESCRIPTION

The premises comprise a former detached Victorian house which has been converted to provide self contained office suites arranged over three floors in individual sizes from 159 sq. ft - 890 sq. ft. The office accommodation all share kitchen and W.C. facilities, located on both ground and second floors. The accommodation can be let with the benefit of some furniture if required.

#### LOCATION

The premises are located fronting Holly Lane in Balsall Common at approximately one mile due south of Balsall Common village centre. The surrounding locality is rural with the centres of Solihull, Warwick, Coventry all being in very close proximity.