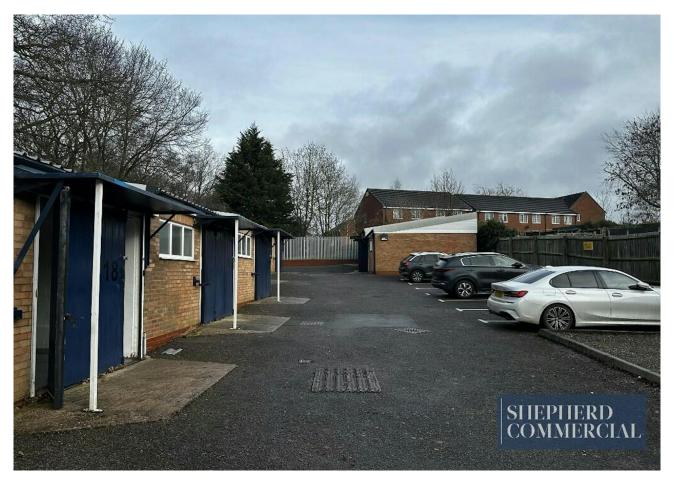

#### **DESCRIPTION**

The estate forms two terraces of single-storey brick-built industrial units with access from a

shared car park set within a secure gated entrance. Surmounting each unit is monopitched roofing with each unit benefitting from W..C's, fluorescent strip lighting and UPVC double glazed windows. Access is via concertina loading doors with concrete loading aprons fronting each unit. The units benefit from allocated car parking.

#### **LOCATION**

Woodside Industrial Estate is set within a small secure estate surrounded by a residential suburb off Dunton Road in Kingshurst. Close to A452 Chester Road and 2 miles from Birmingham NEC and Birmingham Airport, the property provides excellent access to major road networks and benefits from proximity to the city centre.