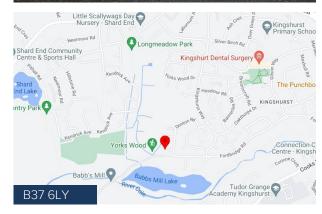

#### **LOCATION**

Woodside Industrial Estate is set within a small secure estate surrounded by a residential suburb off Dunton Road in Kingshurst. Close to A452 Chester Road and 2 miles from Birmingham NEC and Birmingham Airport, the property provides excellent access to major road networks and benefits from proximity to the city centre.