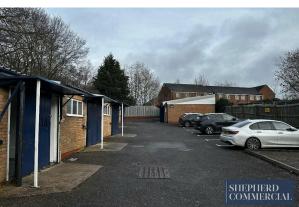

#### **DESCRIPTION**

The estate forms two terraces of single-storey brick-built industrial units with access from a

shared car park set within a secure gated entrance. Surmounting each unit is monopitched roofing with each unit benefitting from W..C's, fluorescent strip lighting and UPVC double glazed windows. Access is via concertina loading doors with concrete loading aprons fronting each unit. The units benefit from allocated car parking.