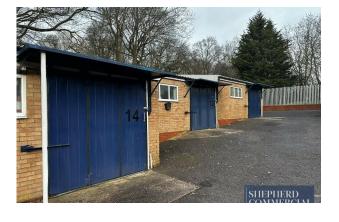

#### **DESCRIPTION**

The estate forms two terraces of single-storey brick-built industrial units with access from a

shared car park set within a secure gated entrance. Surmounting each unit is monopitched roofing with each unit benefitting from W..C's, fluorescent strip lighting and UPVC double glazed windows. Access is via concertina loading doors with concrete loading aprons fronting each unit. The units benefit from allocated car parking.