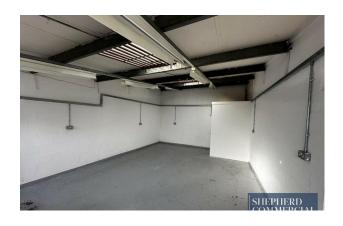

#### **DESCRIPTION**

The estate forms two terraces of single-storey brick-built industrial units with access from a

shared car park set within a secure gated entrance. Surmounting each unit is monopitched roofing with each unit benefitting from W..C's, fluorescent strip lighting and UPVC double glazed windows. Access is via concertina loading doors with concrete loading aprons fronting each unit. The units benefit from allocated car parking.