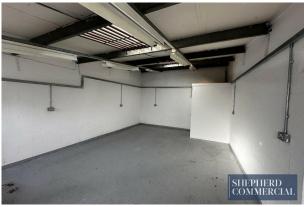

#### **DESCRIPTION**

The estate forms two terraces of single-storey brick-built industrial units with access from a

shared car park set within a secure gated entrance. Surmounting each unit is monopitched roofing with each unit benefitting from W..C's, fluorescent strip lighting and UPVC double glazed windows. Access is via concertina loading doors with concrete loading aprons fronting each unit. The units benefit from allocated car parking.