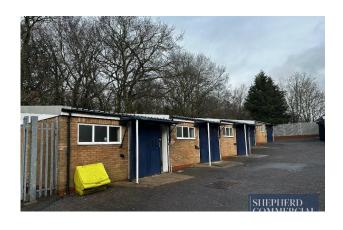

#### **DESCRIPTION**

The estate forms two terraces of single-storey brick-built industrial units with access from a

shared car park set within a secure gated entrance. Surmounting each unit is monopitched roofing with each unit benefitting from W..C's, fluorescent strip lighting and UPVC double glazed windows. Access is via concertina loading doors with concrete loading aprons fronting each unit. The units benefit from allocated car parking.

#### **LOCATION**

Woodside Industrial Estate is set within a small secure estate surrounded by a residential suburb off Dunton Road in Kingshurst. Close to A452 Chester Road and 2 miles from Birmingham NEC and Birmingham Airport, the property provides excellent access to major road networks and benefits from proximity to the city centre.