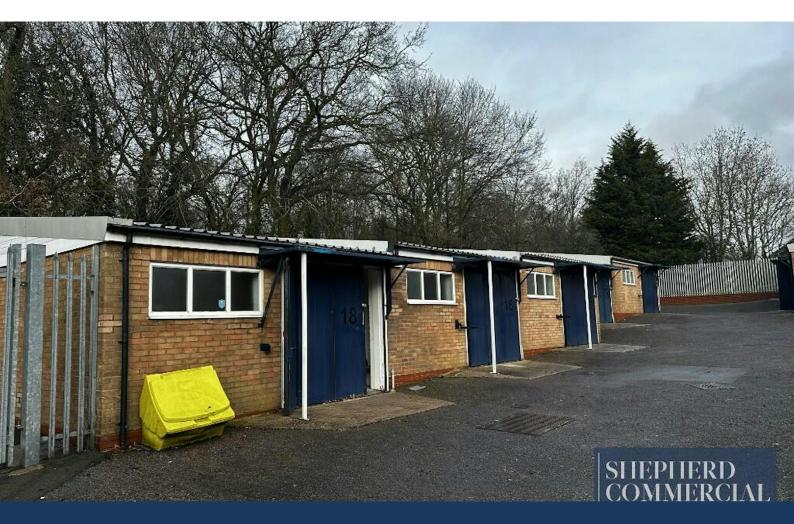

#### **DESCRIPTION**

The estate forms two terraces of single-storey brick-built industrial units with access from a

shared car park set within a secure gated entrance. Surmounting each unit is monopitched roofing with each unit benefitting from W..C's, fluorescent strip lighting and UPVC double glazed windows. Access is via concertina loading doors with concrete loading aprons fronting each unit. The units benefit from allocated car parking.