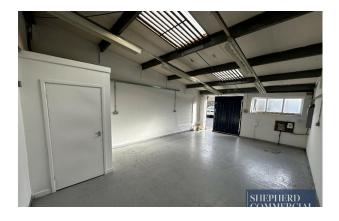

## Woodside Ind Est, Fordbridge, Kingshurst, B37 6LY

#### **DESCRIPTION**

The estate forms two terraces of single-storey brick-built industrial units with access from a

shared car park set within a secure gated entrance. Surmounting each unit is monopitched roofing with each unit benefitting from W..C's, fluorescent strip lighting and UPVC double glazed windows. Access is via concertina loading doors with concrete loading aprons fronting each unit. The units benefit from allocated car parking.