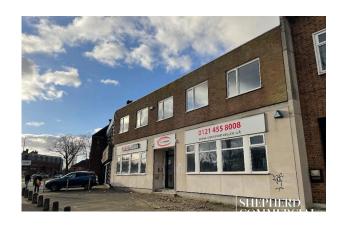

## 1325A Stratford Road, Hall Green, Birmingham, B28 9HH

The premises comprise a centre terraced building of two storey brick construction. The whole of the property stands well back from the road

#### **DESCRIPTION**

The premises comprise a centre terraced building of two storey brick construction. The whole of the property stands well back from the road behind a paved forecourt. The property has undergone complete internal refurbishment including redecoration, new carpets and LED lighting.