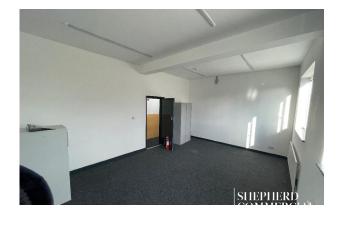

#### **DESCRIPTION**

The premises comprise a centre terraced building of two storey brick construction. The whole of the property stands well back from the road behind a paved forecourt. The property has undergone complete internal refurbishment including redecoration, new carpets and LED lighting.

#### **ACCOMMODATION**

The accommodation comprises the following areas:

| Name            | sq ft | sq m   | Availability |
|-----------------|-------|--------|--------------|
| Unit - Office 1 | 134   | 12.45  | Available    |
| Unit - Office 2 | 260   | 24.15  | Available    |
| Unit - Office 3 | 303   | 28.15  | Available    |
| Unit - Office 4 | 311   | 28.89  | Available    |
| Unit - Office 5 | 141   | 13.10  | Available    |
| Unit - Office 6 | 218   | 20.25  | Available    |
| Unit - Office 7 | 206   | 19.14  | Available    |
| Total           | 1,573 | 146.13 |              |