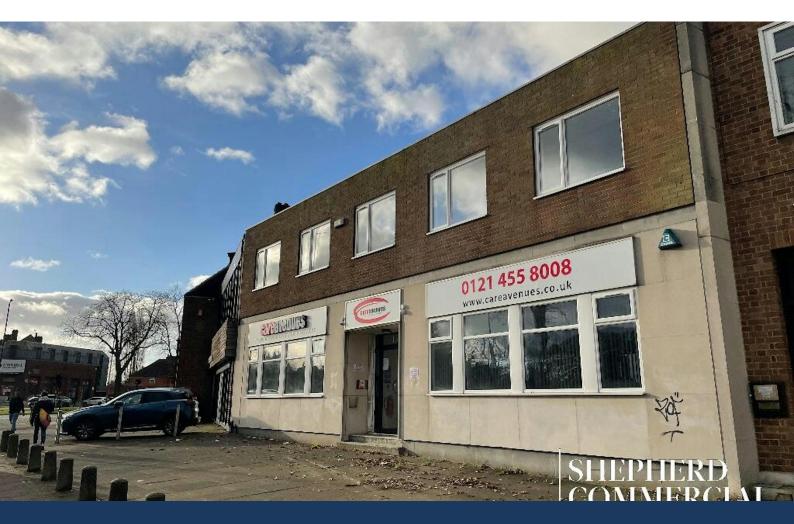

## 1325A Stratford Road, Hall Green, Birmingham, B28 9HH

The premises comprise a centre terraced building of two storey brick construction. The whole of the property stands well back from the road

#### **DESCRIPTION**

The premises comprise a centre terraced building of two storey brick construction. The whole of the property stands well back from the road behind a paved forecourt. The property has undergone complete internal refurbishment including redecoration, new carpets and LED lighting.