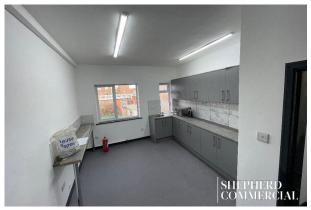

#### **DESCRIPTION**

The premises comprise a centre terraced building of two storey brick construction. The whole of the property stands well back from the road behind a paved forecourt. The property has undergone complete internal refurbishment including redecoration, new carpets and LED lighting.

#### **ACCOMMODATION**

The accommodation comprises the following areas:

| Name            | sq ft | sq m   | Availability |
|-----------------|-------|--------|--------------|
| Unit - Office 1 | 134   | 12.45  | Available    |
| Unit - Office 2 | 260   | 24.15  | Available    |
| Unit - Office 3 | 303   | 28.15  | Available    |
| Unit - Office 4 | 311   | 28.89  | Available    |
| Unit - Office 5 | 141   | 13.10  | Available    |
| Unit - Office 6 | 218   | 20.25  | Available    |
| Unit - Office 7 | 206   | 19.14  | Available    |
| Total           | 1,573 | 146.13 |              |