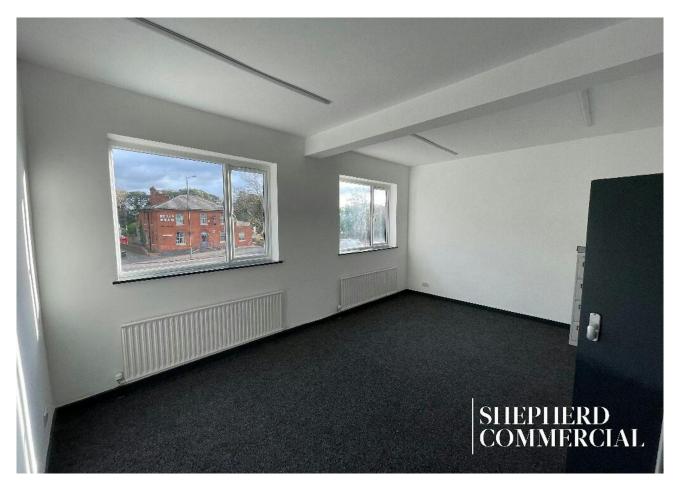

#### **DESCRIPTION**

The premises comprise a centre terraced building of two storey brick construction. The whole of the property stands well back from the road behind a paved forecourt. The property has undergone complete internal refurbishment including redecoration, new carpets and LED lighting.

#### **ACCOMMODATION**

The accommodation comprises the following areas:

| Name            | sq ft | sq m   | Availability |
|-----------------|-------|--------|--------------|
| Unit - Office 1 | 134   | 12.45  | Available    |
| Unit - Office 2 | 260   | 24.15  | Available    |
| Unit - Office 3 | 303   | 28.15  | Available    |
| Unit - Office 4 | 311   | 28.89  | Available    |
| Unit - Office 5 | 141   | 13.10  | Available    |
| Unit - Office 6 | 218   | 20.25  | Available    |
| Unit - Office 7 | 206   | 19.14  | Available    |
| Total           | 1,573 | 146.13 |              |