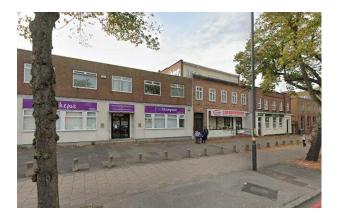

## 1325A Stratford Road, Hall Green, Birmingham, B28 9HH

The premises comprise a centre terraced building of two storey brick construction. The whole of the property stands well back from the road

#### **DESCRIPTION**

The premises comprise a centre terraced building of two storey brick construction. The whole of the property stands well back from the road behind a paved forecourt. The property has undergone complete internal refurbishment including redecoration, new carpets and LED lighting.

#### **LOCATION**

The premises are located fronting the Stratford Road in the Hall Green district of Birmingham, close to the junction of Highfield Road, some five miles south east of Birmingham City Centre and three miles to the south of Solihull Town Centre. The premises are situated within a mixed commercial and residential locality, with all main amenities being in the local vicinity including shopping, schooling, transport etc.