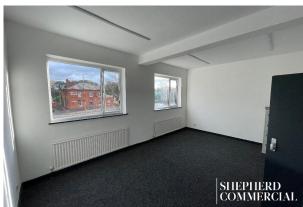

#### **DESCRIPTION**

The premises comprise a centre terraced building of two storey brick construction. The whole of the property stands well back from the road behind a paved forecourt. The property has undergone complete internal refurbishment including redecoration, new carpets and LED lighting.

#### **ACCOMMODATION**

The accommodation comprises the following areas:

| Name            | sq ft | sq m   | Availability |
|-----------------|-------|--------|--------------|
| Unit - Office 1 | 134   | 12.45  | Available    |
| Unit - Office 2 | 260   | 24.15  | Available    |
| Unit - Office 3 | 303   | 28.15  | Available    |
| Unit - Office 4 | 311   | 28.89  | Available    |
| Unit - Office 5 | 141   | 13.10  | Available    |
| Unit - Office 6 | 218   | 20.25  | Available    |
| Unit - Office 7 | 206   | 19.14  | Available    |
| Total           | 1,573 | 146.13 |              |