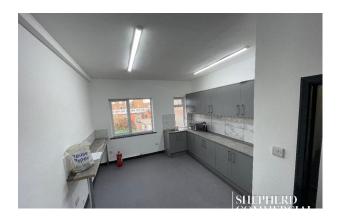

#### **DESCRIPTION**

The premises comprise a centre terraced building of two storey brick construction. The whole of the property stands well back from the road behind a paved forecourt. The property has undergone complete internal refurbishment including redecoration, new carpets and LED lighting.

#### **ACCOMMODATION**

The accommodation comprises the following areas:

| Name            | sq ft | sq m   | Availability |
|-----------------|-------|--------|--------------|
| Unit - Office 1 | 134   | 12.45  | Available    |
| Unit - Office 2 | 260   | 24.15  | Available    |
| Unit - Office 3 | 303   | 28.15  | Available    |
| Unit - Office 4 | 311   | 28.89  | Available    |
| Unit - Office 5 | 141   | 13.10  | Available    |
| Unit - Office 6 | 218   | 20.25  | Available    |
| Unit - Office 7 | 206   | 19.14  | Available    |
| Total           | 1,573 | 146.13 |              |