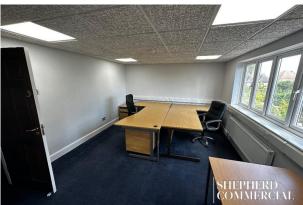

#### **DESCRIPTION**

The property comprises a two-storey brick construction with rowed pitch roofs equipped with a surround car park to the side and rear. Set back behind Station Road through a 100m service road, Greswolde House first floor is comprised of 6 office spaces of which one is a boardroom as well as self contained toilets and direct entry to reception. LED lighting is common throughout. Spanning across the entire first floor, the offices are refurbished to modern lighting and interior with further modernisation currently occurring and expected. With its 6 car parking space allocation, Greswolde House is formed of double glazing throughout and heated through central heating radiators.

#### **ACCOMMODATION**

Net Internal Floor Area 1,537 sq ft

Office 1 - 437sqft

Office 2 – 146sqft

Boardroom - 196sqft

Office 3 - 361 sqft

Office 4 – 174 sqft

Kitchen – 65 sqft