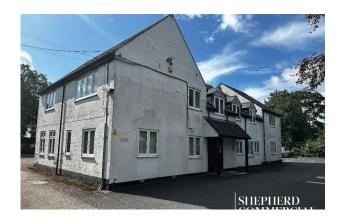

# Office TO LET

Greswolde House, 197A Station Road, Knowle, Solihull, B93 OPU

First floor self contained offices

## Greswolde House, 197A Station Road, Knowle, Solihull, B93 0PU

#### **DESCRIPTION**

The property comprises a two-storey brick construction with rowed pitch roofs equipped with a surround car park to the side and rear. Set back behind Station Road through a 100m service road, Greswolde House first floor is comprised of 6 office spaces of which one is a boardroom as well as self contained toilets and direct entry to reception. LED lighting is common throughout. Spanning across the entire first floor, the offices are refurbished to modern lighting and interior with further modernisation currently occurring and expected. With its 6 car parking space allocation, Greswolde House is formed of double glazing throughout and heated through central heating radiators.