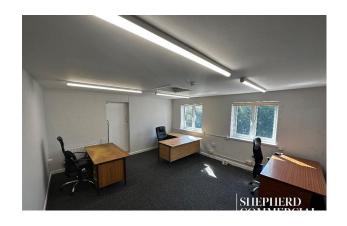

#### **DESCRIPTION**

The property comprises a two-storey brick construction with rowed pitch roofs equipped with a surround car park to the side and rear. Set back behind Station Road through a 100m service road, Greswolde House first floor is comprised of 6 office spaces of which one is a boardroom as well as self contained toilets and direct entry to reception. LED lighting is common throughout. Spanning across the entire first floor, the offices are refurbished to modern lighting and interior with further modernisation currently occurring and expected. With its 6 car parking space allocation, Greswolde House is formed of double glazing throughout and heated through central heating radiators.

#### **ACCOMMODATION**

Net Internal Floor Area 1,537 sq ft

Office 1 - 437sqft

Office 2 – 146sqft

Boardroom - 196sqft

Office 3 - 361 sqft

Office 4 – 174 sqft

Kitchen – 65 sqft