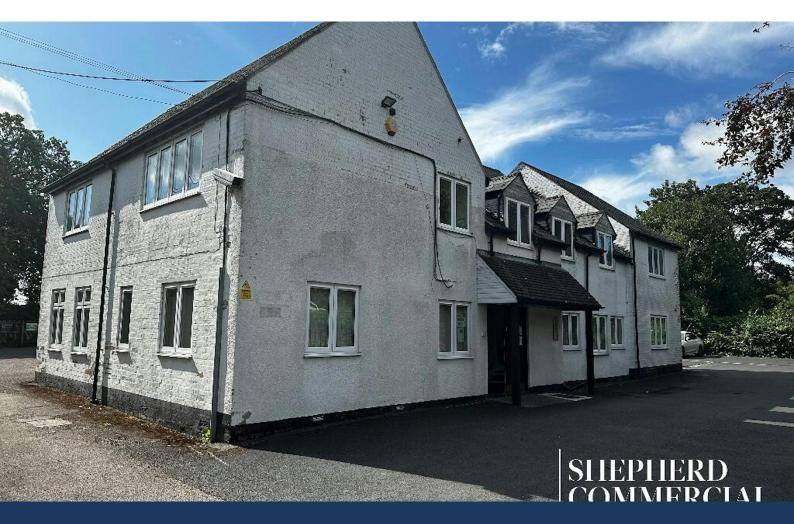

## Greswolde House, 197A Station Road, Knowle, Solihull, B93 0PU

#### **DESCRIPTION**

The property comprises a two-storey brick construction with rowed pitch roofs equipped with a surround car park to the side and rear. Set back behind Station Road through a 100m service road, Greswolde House first floor is comprised of 6 office spaces of which one is a boardroom as well as self contained toilets and direct entry to reception. LED lighting is common throughout. Spanning across the entire first floor, the offices are refurbished to modern lighting and interior with further modernisation currently occurring and expected. With its 6 car parking space allocation, Greswolde House is formed of double glazing throughout and heated through central heating radiators.

#### **LOCATION**

The premises are located just behind Station Road, a direct route from Knowle to Dorridge and are set within the Greswolde House premise. Located roughly 2 miles from both Junction 4 and Junction 5 of the M42, Greswolde House is a rare opportunity to acquire 1,537sqft of office space in the affluent area of Knowle. A 12 minute drive from Birmingham airport and the NEC, the offices benefit from excellent transport links and amenitie