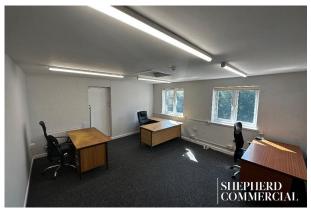

#### **DESCRIPTION**

The property comprises a two-storey brick construction with rowed pitch roofs equipped with a surround car park to the side and rear. Set back behind Station Road through a 100m service road, Greswolde House first floor is comprised of 6 office spaces of which one is a boardroom as well as self contained toilets and direct entry to reception. LED lighting is common throughout. Spanning across the entire first floor, the offices are refurbished to modern lighting and interior with further modernisation currently occurring and expected. With its 6 car parking space allocation, Greswolde House is formed of double glazing throughout and heated through central heating radiators.

#### **ACCOMMODATION**

Net Internal Floor Area 1,537 sq ft

Office 1 - 437sqft

Office 2 – 146sqft

Boardroom - 196sqft

Office 3 - 361 sqft

Office 4 – 174 sqft

Kitchen – 65 sqft