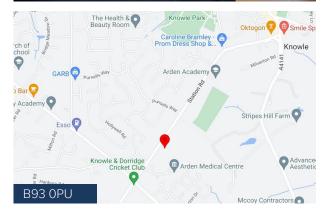

#### **LOCATION**

The premises are located just behind Station Road, a direct route from Knowle to Dorridge and are set within the Greswolde House premise. Located roughly 2 miles from both Junction 4 and Junction 5 of the M42, Greswolde House is a rare opportunity to acquire 1,537sqft of office space in the affluent area of Knowle. A 12 minute drive from Birmingham airport and the NEC, the offices benefit from excellent transport links and amenitie