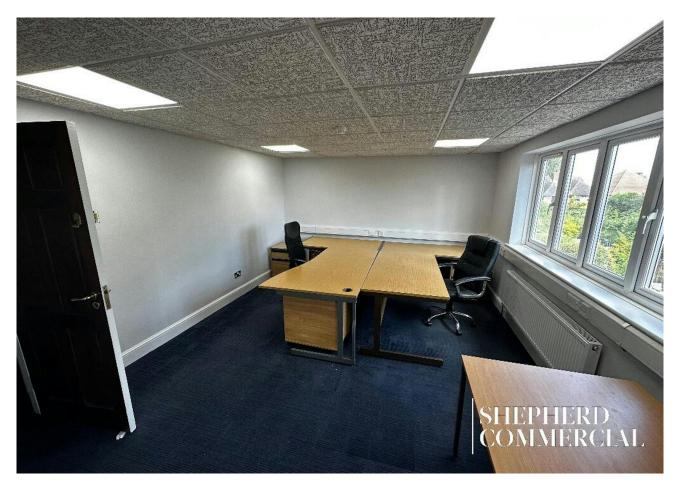

#### **DESCRIPTION**

The property comprises a two-storey brick construction with rowed pitch roofs equipped with a surround car park to the side and rear. Set back behind Station Road through a 100m service road, Greswolde House first floor is comprised of 6 office spaces of which one is a boardroom as well as self contained toilets and direct entry to reception. LED lighting is common throughout. Spanning across the entire first floor, the offices are refurbished to modern lighting and interior with further modernisation currently occurring and expected. With its 6 car parking space allocation, Greswolde House is formed of double glazing throughout and heated through central heating radiators.

#### **ACCOMMODATION**

Net Internal Floor Area 1,537 sq ft

Office 1 - 437sqft

Office 2 – 146sqft

Boardroom - 196sqft

Office 3 - 361 sqft

Office 4 – 174 sqft

Kitchen – 65 sqft