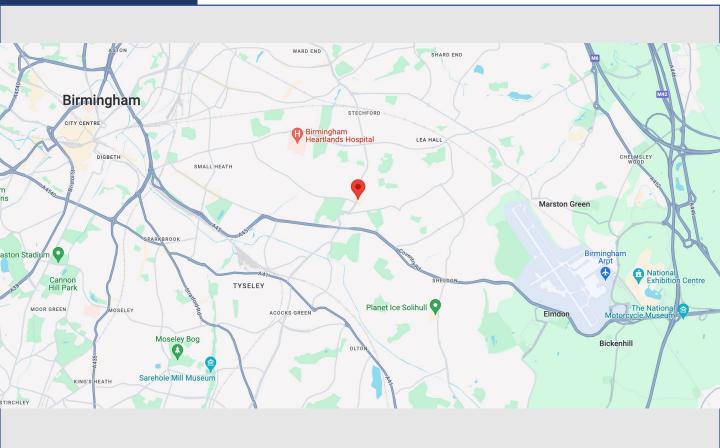

#### Location

Set within a small retail parade within the Yardley district of Birmingham, the property is located a stone's throw from Yardley roundabout and just 0.4 miles north of the A45 (Coventry Road). Immediate occupiers consist of Ladbrokes, William Hill and major fast food brands such as KFC and Pepes adjacent.

The property is situated 3.5 miles east of Birmingham City Centre.

### Map