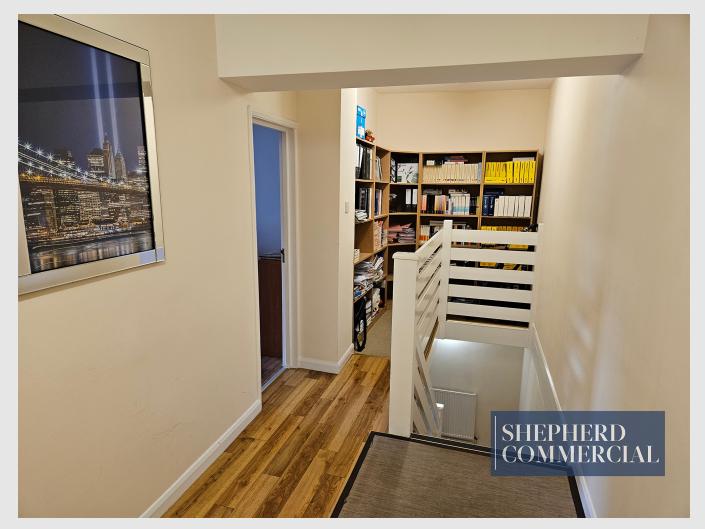

#### Description

The building provides 1,925sqft of useable floor space, arranged over two floors and in good condition throughout. Flooring is of solid construction with suspended ceilings on the ground floor, followed by wood effect flooring spanning the 1<sup>st</sup> floor.

Comprised of terraced brick construction and surmounted by pitched slate roofing, the property is equipped with double-glazing windows and LED fixtures throughout. In total the property provides 2 offices, a kitchen and store rooms on the ground floor with a further 3 offices, store room and private lounge meeting room above.

#### **Further Photos**

**Special Note:** On acceptance of any offers a non-returnable deposit of £500 + VAT may be applicable to cover any abortive legal costs should a purchaser/tenant not proceed to completion.