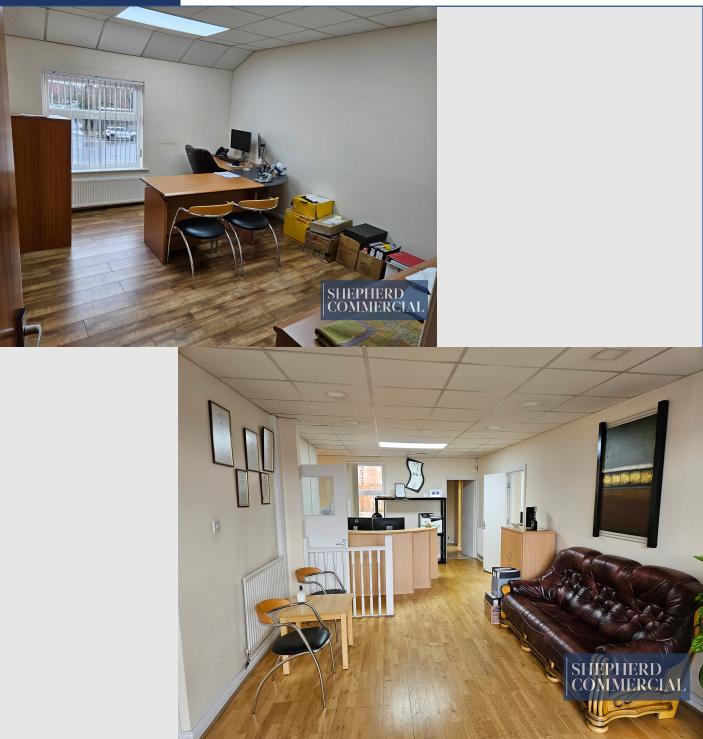

#### Description

The building provides 1,925sqft of useable floor space, arranged over two floors and in good condition throughout. Flooring is of solid construction with suspended ceilings on the ground floor, followed by wood effect flooring spanning the 1<sup>st</sup> floor.

Comprised of terraced brick construction and surmounted by pitched slate roofing, the property is equipped with double-glazing windows and LED fixtures throughout. In total the property provides 2 offices, a kitchen and store rooms on the ground floor with a further 3 offices, store room and private lounge meeting room above.

#### **Further Photos**

**Special Note:** On acceptance of any offers a non-returnable deposit of £500 + VAT may be applicable to cover any abortive legal costs should a purchaser/tenant not proceed to completion.