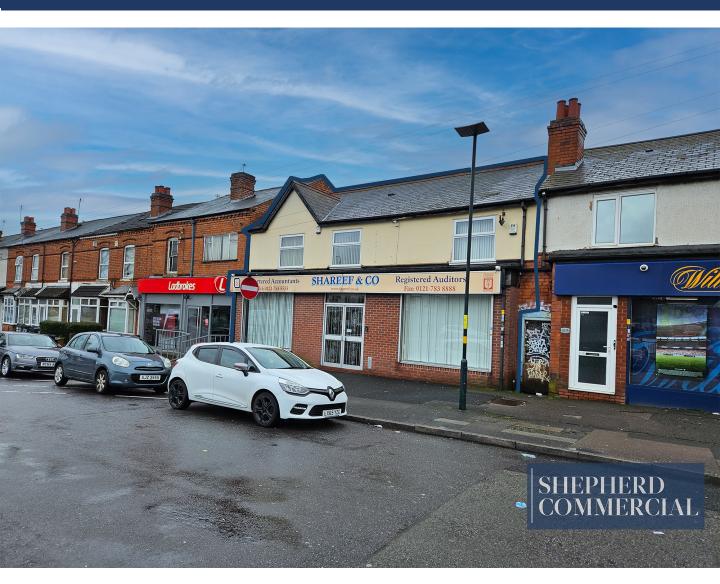

## PROMINENT FRONTAGE PARADE OFFICES WITH ON-STREET PARKING

18-20 Stoney Lane, Yardley, Birmingham, B25 8YP

Size – 1,925sqft (178sqm)

shepcom.com

TO LET

01564 778890

#### Location

Set within a small retail parade within the Yardley district of Birmingham, the property is located a stone's throw from Yardley roundabout and just 0.4 miles north of the A45 (Coventry Road). Immediate occupiers consist of Ladbrokes, William Hill and major fast food brands such as KFC and Pepes adjacent.

Comprised of terraced brick construction and surmounted by pitched slate roofing, the property is equipped with double-glazing windows and LED fixtures throughout. In total the property provides 2 offices, a kitchen and store rooms on the ground floor with a further 3 offices, store room and private lounge meeting room above.

Set behind a tarmac forecourt, the unit benefits from ample on-street free parking and a relative footfall for the Yardley district.

Shepherd Commercial – 01564 778890 www.shepcom.com