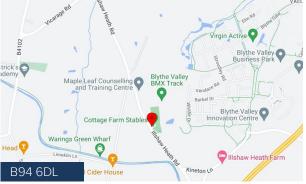

#### LOCATION

Offered on an occupational lease, Cottage Farm Restaurant is located on Ilshaw Heath Road, Earlswood. Backing onto Blythe Valley Business Park and 0.8 miles south of Cheswick Green, the property has excellent access to J4 of the M42. Benefits from rural scenery, with a 3 minute drive to Earlswood Lakes