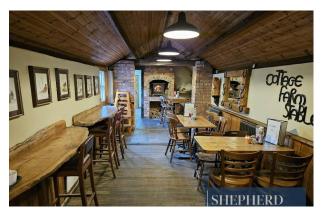

### **Key Points**

- Fully fitted and furnished
- Rural location
- Scenic surroundings
- Equipped kitchens
- Oak finishes and timber cladded
- Occupational lease
- The Cottage Farm Restaurant
- £45,000 per annum

#### DESCRIPTION

Cottage Farm Restaurant comprises a detached barn building of single storey construction containing a main restaurant, a secondary restaurant and a overspill waiting area and bar servery along with kitchens and W.C. Cladded in timber panelling, the exterior of the property is lined with garden ornaments dotted around a central patio leading into the restaurant foyer. The foyer itself is surmounted by insulated corrugated roofing with brick built pillars. Internally, the furnishing is of quality oak and wooden finishes throughout, equipped with lodge styling and art-deco paintings.