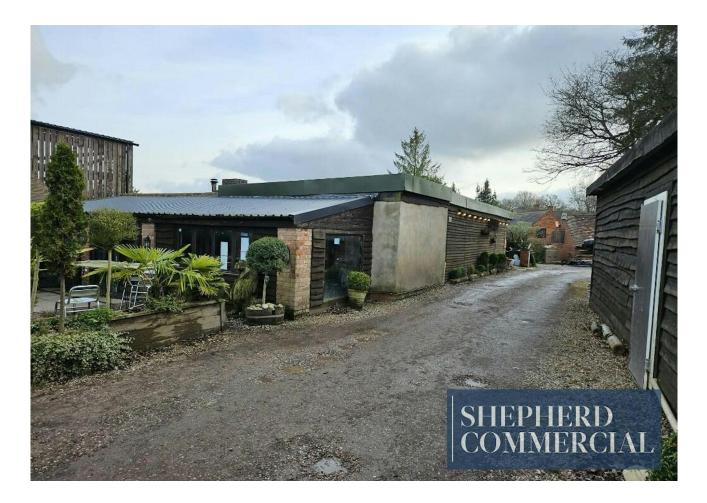

#### DESCRIPTION

Cottage Farm Restaurant comprises a detached barn building of single storey construction containing a main restaurant, a secondary restaurant and a overspill waiting area and bar servery along with kitchens and W.C. Cladded in timber panelling, the exterior of the property is lined with garden ornaments dotted around a central patio leading into the restaurant foyer. The foyer itself is surmounted by insulated corrugated roofing with brick built pillars. Internally, the furnishing is of quality oak and wooden finishes throughout, equipped with lodge styling and art-deco paintings.