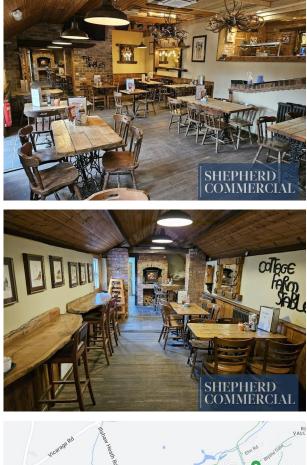

#### DESCRIPTION

Cottage Farm Restaurant comprises a detached barn building of single storey construction containing a main restaurant, a secondary restaurant and a overspill waiting area and bar servery along with kitchens and W.C. Cladded in timber panelling, the exterior of the property is lined with garden ornaments dotted around a central patio leading into the restaurant foyer. The foyer itself is surmounted by insulated corrugated roofing with brick built pillars. Internally, the furnishing is of quality oak and wooden finishes throughout, equipped with lodge styling and art-deco paintings.