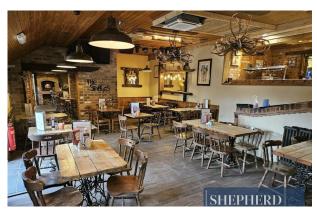

#### DESCRIPTION

Cottage Farm Restaurant comprises a detached barn building of single storey construction containing a main restaurant, a secondary restaurant and a overspill waiting area and bar servery along with kitchens and W.C. Cladded in timber panelling, the exterior of the property is lined with garden ornaments dotted around a central patio leading into the restaurant foyer. The foyer itself is surmounted by insulated corrugated roofing with brick built pillars. Internally, the furnishing is of quality oak and wooden finishes throughout, equipped with lodge styling and art-deco paintings.